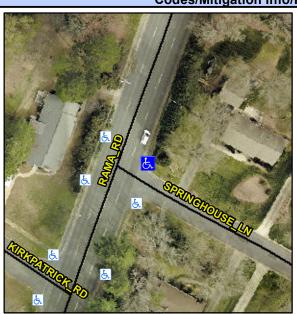

## Access Compliance Report Public Rights-of-Way (Curb Ramps)

Intersection ID: 18764 Main Street: RAMA\_RD Cross Street: SPRINGHOUSE\_LN Location: E

ADA ID: 0268BD5C4EF5 Ramp Type: PerpDiag Initial Pass/Fail: Fail Overall Compliance: No Severity Score: 25

## Field Measurements/Component Compliance

Street 1 Name
Stop Condition-Street 2
Street 2 Name
Stop Condition-Street 1

RAMA RD None SPRINGHOUSE LN StopSign Possible Solutions:

Remove & Replace Curb Ramp With Two New Directional Ramps or Equivalent.