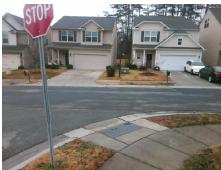

| Road Slope (%)        | 0.4  | N/A  | Clear Space?                | N/A  |
|                                         | Road X Slope (%)      | 3.8  | N/A  | Clear Space to XWalk (in)   | N/A  |
| N/A                                     | Any Obstructions?     | N/A  | N/A  | Storm Grate/Utility Hazard? | N/A  |
|                                         | Obstruction Type      |      |      | Storm Grate/Utility Type    |      |
|                                         |                       | N/A  |      |                             | N/A  |
|                                         |                       |      | Yes  | Surface Condition? (G/P)    | Good |
|                                         |                       |      |      |                             |      |