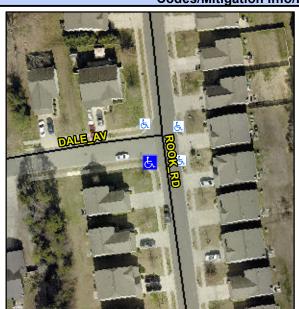

## Access Compliance Report Public Rights-of-Way (Curb Ramps)

Intersection ID: 6594 Main Street: DALE\_AV Cross Street: ROOK\_RD Location: S

ADA ID: 026CC5FFD9A8 Ramp Type: PerpDiag Initial Pass/Fail: Fail Overall Compliance: No Severity Score: 12.5

## Field Measurements/Component Compliance

Street 1 Name ROOK RD
Stop Condition-Street 2 None
Street 2 Name DALE AV
Stop Condition-Street 1 StopSign

Total Cost: \$ 3200.00

| Field Measurements/Component Compliance |                       |      |      |                             |      |
|-----------------------------------------|-----------------------|------|------|-----------------------------|------|
| Compliance Description                  |                       | Data | Comp | liance Description          | Data |
| N/A                                     | Ramp Length (in)      | 47.0 | No   | Ramp Slope (%)              | 8.5  |
| Yes                                     | Ramp Width (in)       | 48.0 | Yes  | Ramp XSlope (%)             | 1.5  |
| N/A                                     | Flare Type LT         | N/A  | N/A  | Flare Type RT               | N/A  |
| N/A                                     | Flare Slope LT (%)    | N/A  | N/A  | Flare Slope RT (%)          | N/A  |
| N/A                                     | Flare Traversable LT? | N/A  | N/A  | Flare Traversable RT?       | N/A  |
| N/A                                     | Landing Length (in)   | N/A  | N/A  | DWS Provided?               | N/A  |
| N/A                                     | Landing Width (in)    | N/A  | N/A  | DWS Contrast?               | N/A  |
| N/A                                     | Landing Slope (%)     | N/A  | N/A  | DWS Length (in)             | N/A  |
| N/A                                     | Landing X Slope (%)   | N/A  | N/A  | DWS Full Width?             | N/A  |
| N/A                                     | Landing Curb? (Y/N)   | N/A  | N/A  | DWS Offset (in)             | N/A  |
| N/A                                     | Shared Landing?       | N/A  |      |                             |      |
| N/A                                     | Gutter Ponding?       | N/A  | N/A  | Gutter Slope (%)            | N/A  |
| N/A                                     | Gutter Lip Ht (in)    | N/A  | N/A  | Gutter X Slope (%)          | N/A  |
| N/A                                     | Painted X Walk1?      | No   | N/A  | Painted X Walk2?            | No   |
|                                         | X Walk 1 Direction    | To N |      | X Walk 2 Direction          | To W |
| N/A                                     | X Walk 1 Width (in)   | N/A  | N/A  | X Walk 2 Width (in)         | N/A  |
|                                         | X Walk 1 Slope (%)    | 0.2  |      | X Walk 2 Slope (%)          | 2.1  |
|                                         | X Walk 1 X Slope (%)  | 2.9  |      | X Walk 2 X Slope (%)        | 2.1  |
| N/A                                     | Ramp inside XWalk1?   | N/A  | N/A  | Ramp inside XWalk2?         | N/A  |
|                                         | Road Slope (%)        | 0.4  | N/A  | Clear Space?                | N/A  |
|                                         | Road X Slope (%)      | 3.8  | N/A  | Clear Space to XWalk (in)   | N/A  |
| N/A                                     | Any Obstructions?     | N/A  | N/A  | Storm Grate/Utility Hazard? | N/A  |
|                                         | Obstruction Type      |      |      | Storm Grate/Utility Type    |      |
|                                         |                       | N/A  |      |                             | N/A  |
|                                         |                       |      | Yes  | Surface Condition? (G/P)    | Good |
|                                         |                       |      |      |                             |      |