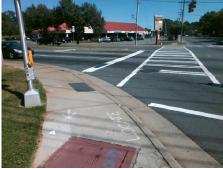

N/A

Total Cost: \$ 3400.00

| Field Measurements/Component Compliance |                       |       |      |                             |       |
|-----------------------------------------|-----------------------|-------|------|-----------------------------|-------|
| Compliance Description                  |                       | Data  | Comp | oliance Description         | Data  |
| N/A                                     | Ramp Length (in)      | 59.5  | No   | Ramp Slope (%)              | 11.5  |
| No                                      | Ramp Width (in)       | 36.0  | Yes  | Ramp XSlope (%)             | 1.0   |
| N/A                                     | Flare Type LT         | N/A   | N/A  | Flare Type RT               | N/A   |
| N/A                                     | Flare Slope LT (%)    | N/A   | N/A  | Flare Slope RT (%)          | N/A   |
| N/A                                     | Flare Traversable LT? | N/A   | N/A  | Flare Traversable RT?       | N/A   |
| N/A                                     | Landing Length (in)   | N/A   | N/A  | DWS Provided?               | N/A   |
| N/A                                     | Landing Width (in)    | N/A   | N/A  | DWS Contrast?               | N/A   |
| N/A                                     | Landing Slope (%)     | N/A   | N/A  | DWS Length (in)             | N/A   |
| N/A                                     | Landing X Slope (%)   | N/A   | N/A  | DWS Full Width?             | N/A   |
| N/A                                     | Landing Curb? (Y/N)   | N/A   | N/A  | DWS Offset (in)             | N/A   |
| N/A                                     | Shared Landing?       | N/A   |      |                             |       |
| N/A                                     | Gutter Ponding?       | N/A   | N/A  | Gutter Slope (%)            | N/A   |
| N/A                                     | Gutter Lip Ht (in)    | N/A   | N/A  | Gutter X Slope (%)          | N/A   |
| N/A                                     | Painted X Walk1?      | Yes   | N/A  | Painted X Walk2?            | Yes   |
|                                         | X Walk 1 Direction    | To S  |      | X Walk 2 Direction          | To E  |
| N/A                                     | X Walk 1 Width (in)   | 101.0 | N/A  | X Walk 2 Width (in)         | 119.0 |
|                                         | X Walk 1 Slope (%)    | 0.4   |      | X Walk 2 Slope (%)          | 1.1   |
|                                         | X Walk 1 X Slope (%)  | 1.2   |      | X Walk 2 X Slope (%)        | 2.0   |
| N/A                                     | Ramp inside XWalk1?   | Yes   | N/A  | Ramp inside XWalk2?         | No    |
|                                         | Road Slope (%)        | 1.2   | N/A  | Clear Space?                | N/A   |
|                                         | Road X Slope (%)      | 0.4   | N/A  | Clear Space to XWalk (in)   | N/A   |
| N/A                                     | Any Obstructions?     | N/A   | N/A  | Storm Grate/Utility Hazard? | N/A   |
|                                         | Obstruction Type      |       | l    | Storm Grate/Utility Type    |       |
|                                         |                       | N/A   |      |                             | N/A   |
|                                         |                       |       | Yes  | Surface Condition? (G/P)    | Good  |
|                                         | 77                    |       | -    |                             |       |