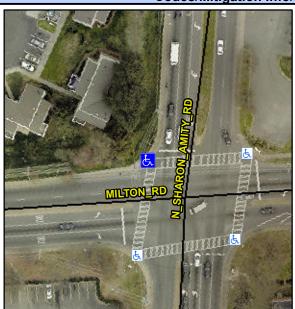

## Access Compliance Report Public Rights-of-Way (Curb Ramps)

Intersection ID: 11311 Main Street: MILTON\_RD Cross Street: N\_SHARON\_AMITY\_RD Location: NW

ADA ID: 02719705AC76 Ramp Type: PerpDiag Initial Pass/Fail: Fail Overall Compliance: No Severity Score: 21.25

## Field Measurements/Component Compliance

Street 1 Name MILTON RD
Stop Condition-Street 2 Signal
Street 2 Name N SHARON AMITY RD
Stop Condition-Street 1 Signal

Possible Solutions:

Remove & Replace Curb Ramp With
Two New Directional Ramps or
Equivalent. Restripe Crosswalk.