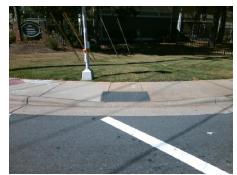

N/A

Total Cost: \$ 3400.00

| Field Measurements/Component Compliance |                       |       |      |                             |       |
|-----------------------------------------|-----------------------|-------|------|-----------------------------|-------|
| Compliance Description                  |                       | Data  | Comp | oliance Description         | Data  |
| N/A                                     | Ramp Length (in)      | 59.5  | No   | Ramp Slope (%)              | 11.5  |
| No                                      | Ramp Width (in)       | 36.0  | Yes  | Ramp XSlope (%)             | 1.0   |
| N/A                                     | Flare Type LT         | N/A   | N/A  | Flare Type RT               | N/A   |
| N/A                                     | Flare Slope LT (%)    | N/A   | N/A  | Flare Slope RT (%)          | N/A   |
| N/A                                     | Flare Traversable LT? | N/A   | N/A  | Flare Traversable RT?       | N/A   |
| N/A                                     | Landing Length (in)   | N/A   | N/A  | DWS Provided?               | N/A   |
| N/A                                     | Landing Width (in)    | N/A   | N/A  | DWS Contrast?               | N/A   |
| N/A                                     | Landing Slope (%)     | N/A   | N/A  | DWS Length (in)             | N/A   |
| N/A                                     | Landing X Slope (%)   | N/A   | N/A  | DWS Full Width?             | N/A   |
| N/A                                     | Landing Curb? (Y/N)   | N/A   | N/A  | DWS Offset (in)             | N/A   |
| N/A                                     | Shared Landing?       | N/A   |      |                             |       |
| N/A                                     | Gutter Ponding?       | N/A   | N/A  | Gutter Slope (%)            | N/A   |
| N/A                                     | Gutter Lip Ht (in)    | N/A   | N/A  | Gutter X Slope (%)          | N/A   |
| N/A                                     | Painted X Walk1?      | Yes   | N/A  | Painted X Walk2?            | Yes   |
|                                         | X Walk 1 Direction    | To S  |      | X Walk 2 Direction          | To E  |
| N/A                                     | X Walk 1 Width (in)   | 101.0 | N/A  | X Walk 2 Width (in)         | 119.0 |
|                                         | X Walk 1 Slope (%)    | 0.4   |      | X Walk 2 Slope (%)          | 1.1   |
|                                         | X Walk 1 X Slope (%)  | 1.2   |      | X Walk 2 X Slope (%)        | 2.0   |
| N/A                                     | Ramp inside XWalk1?   | Yes   | N/A  | Ramp inside XWalk2?         | No    |
|                                         | Road Slope (%)        | 1.2   | N/A  | Clear Space?                | N/A   |
|                                         | Road X Slope (%)      | 0.4   | N/A  | Clear Space to XWalk (in)   | N/A   |
| N/A                                     | Any Obstructions?     | N/A   | N/A  | Storm Grate/Utility Hazard? | N/A   |
|                                         | Obstruction Type      |       | l    | Storm Grate/Utility Type    |       |
|                                         |                       | N/A   |      |                             | N/A   |
|                                         |                       |       | Yes  | Surface Condition? (G/P)    | Good  |
|                                         | 77                    |       | -    |                             |       |