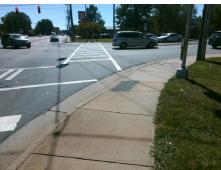

N/A

Total Cost: \$ 3400.00

| Field Measurements/Component Compliance |                       |       |      |                             |       |
|-----------------------------------------|-----------------------|-------|------|-----------------------------|-------|
| Compliance Description                  |                       | Data  | Comp | oliance Description         | Data  |
| N/A                                     | Ramp Length (in)      | 59.5  | No   | Ramp Slope (%)              | 11.5  |
| No                                      | Ramp Width (in)       | 36.0  | Yes  | Ramp XSlope (%)             | 1.0   |
| N/A                                     | Flare Type LT         | N/A   | N/A  | Flare Type RT               | N/A   |
| N/A                                     | Flare Slope LT (%)    | N/A   | N/A  | Flare Slope RT (%)          | N/A   |
| N/A                                     | Flare Traversable LT? | N/A   | N/A  | Flare Traversable RT?       | N/A   |
| N/A                                     | Landing Length (in)   | N/A   | N/A  | DWS Provided?               | N/A   |
| N/A                                     | Landing Width (in)    | N/A   | N/A  | DWS Contrast?               | N/A   |
| N/A                                     | Landing Slope (%)     | N/A   | N/A  | DWS Length (in)             | N/A   |
| N/A                                     | Landing X Slope (%)   | N/A   | N/A  | DWS Full Width?             | N/A   |
| N/A                                     | Landing Curb? (Y/N)   | N/A   | N/A  | DWS Offset (in)             | N/A   |
| N/A                                     | Shared Landing?       | N/A   |      |                             |       |
| N/A                                     | Gutter Ponding?       | N/A   | N/A  | Gutter Slope (%)            | N/A   |
| N/A                                     | Gutter Lip Ht (in)    | N/A   | N/A  | Gutter X Slope (%)          | N/A   |
| N/A                                     | Painted X Walk1?      | Yes   | N/A  | Painted X Walk2?            | Yes   |
|                                         | X Walk 1 Direction    | To S  |      | X Walk 2 Direction          | To E  |
| N/A                                     | X Walk 1 Width (in)   | 101.0 | N/A  | X Walk 2 Width (in)         | 119.0 |
|                                         | X Walk 1 Slope (%)    | 0.4   |      | X Walk 2 Slope (%)          | 1.1   |
|                                         | X Walk 1 X Slope (%)  | 1.2   |      | X Walk 2 X Slope (%)        | 2.0   |
| N/A                                     | Ramp inside XWalk1?   | Yes   | N/A  | Ramp inside XWalk2?         | No    |
|                                         | Road Slope (%)        | 1.2   | N/A  | Clear Space?                | N/A   |
|                                         | Road X Slope (%)      | 0.4   | N/A  | Clear Space to XWalk (in)   | N/A   |
| N/A                                     | Any Obstructions?     | N/A   | N/A  | Storm Grate/Utility Hazard? | N/A   |
|                                         | Obstruction Type      |       | l    | Storm Grate/Utility Type    |       |
|                                         |                       | N/A   |      |                             | N/A   |
|                                         |                       |       | Yes  | Surface Condition? (G/P)    | Good  |
|                                         | 77                    |       | -    |                             |       |