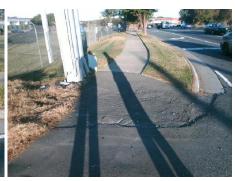

| 7F035IDIE 30IULIOII           |  |  |  |  |
|-------------------------------|--|--|--|--|
| Possible Solutions:           |  |  |  |  |
| Remove & Replace Entire Ramp. |  |  |  |  |
|                               |  |  |  |  |
|                               |  |  |  |  |
|                               |  |  |  |  |
|                               |  |  |  |  |
| Survoyor Notos                |  |  |  |  |
| Surveyor Notes:               |  |  |  |  |
| N/A                           |  |  |  |  |
|                               |  |  |  |  |
|                               |  |  |  |  |
| DDOW/ADA                      |  |  |  |  |
| PROW/ADA:                     |  |  |  |  |
| R304.2.2                      |  |  |  |  |
|                               |  |  |  |  |
|                               |  |  |  |  |
|                               |  |  |  |  |
|                               |  |  |  |  |
|                               |  |  |  |  |

| Total Cost: | \$ |
|-------------|----|

| Comp | liance Description    | Data  |     | liance Description          | Data |
|------|-----------------------|-------|-----|-----------------------------|------|
| N/A  | Ramp Length (in)      | 126.0 | No  | Ramp Slope (%)              | 8.6  |
| Yes  | Ramp Width (in)       | 59.5  | Yes | Ramp XSlope (%)             | 1.6  |
| N/A  | Flare Type LT         | N/A   | N/A | Flare Type RT               | N/A  |
| N/A  | Flare Slope LT (%)    | N/A   | N/A | Flare Slope RT (%)          | N/A  |
| N/A  | Flare Traversable LT? | N/A   | N/A | Flare Traversable RT?       | N/A  |
| N/A  | Landing Length (in)   | N/A   | N/A | DWS Provided?               | N/A  |
| N/A  | Landing Width (in)    | N/A   | N/A | DWS Contrast?               | N/A  |
| N/A  | Landing Slope (%)     | N/A   | N/A | DWS Length (in)             | N/A  |
| N/A  | Landing X Slope (%)   | N/A   | N/A | DWS Full Width?             | N/A  |
| N/A  | Landing Curb? (Y/N)   | N/A   | N/A | DWS Offset (in)             | N/A  |
| N/A  | Shared Landing?       | N/A   |     |                             |      |
| N/A  | Gutter Ponding?       | N/A   | N/A | Gutter Slope (%)            | N/A  |
| N/A  | Gutter Lip Ht (in)    | 1.0   | N/A | Gutter X Slope (%)          | N/A  |
| N/A  | Painted X Walk1?      | No    | N/A | Painted X Walk2?            | N/A  |
|      | X Walk 1 Direction    | To NE |     | X Walk 2 Direction          | N/A  |
| N/A  | X Walk 1 Width (in)   | N/A   | N/A | X Walk 2 Width (in)         | N/A  |
|      | X Walk 1 Slope (%)    | 0.4   |     | X Walk 2 Slope (%)          | N/A  |
|      | X Walk 1 X Slope (%)  | 2.5   |     | X Walk 2 X Slope (%)        | N/A  |
| N/A  | Ramp inside XWalk1?   | N/A   | N/A | Ramp inside XWalk2?         | N/A  |
|      | Road Slope (%)        | N/A   | N/A | Clear Space?                | N/A  |
|      | Road X Slope (%)      | N/A   | N/A | Clear Space to XWalk (in)   | N/A  |
| N/A  | Any Obstructions?     | N/A   | N/A | Storm Grate/Utility Hazard? | N/A  |
|      | Obstruction Type      |       |     | Storm Grate/Utility Type    |      |
|      |                       | N/A   |     |                             | N/A  |
|      |                       |       | Yes | Surface Condition? (G/P)    | Good |