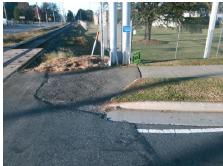

| 7F035IDIE 30IULIOII           |  |  |  |  |
|-------------------------------|--|--|--|--|
| Possible Solutions:           |  |  |  |  |
| Remove & Replace Entire Ramp. |  |  |  |  |
|                               |  |  |  |  |
|                               |  |  |  |  |
|                               |  |  |  |  |
|                               |  |  |  |  |
| Survoyor Notos                |  |  |  |  |
| Surveyor Notes:               |  |  |  |  |
| N/A                           |  |  |  |  |
|                               |  |  |  |  |
|                               |  |  |  |  |
| DDOW/ADA                      |  |  |  |  |
| PROW/ADA:                     |  |  |  |  |
| R304.2.2                      |  |  |  |  |
|                               |  |  |  |  |
|                               |  |  |  |  |
|                               |  |  |  |  |
|                               |  |  |  |  |
|                               |  |  |  |  |

| Total Cost: | \$ |
|-------------|----|

| Comp | liance Description    | Data  |     | liance Description          | Data |
|------|-----------------------|-------|-----|-----------------------------|------|
| N/A  | Ramp Length (in)      | 126.0 | No  | Ramp Slope (%)              | 8.6  |
| Yes  | Ramp Width (in)       | 59.5  | Yes | Ramp XSlope (%)             | 1.6  |
| N/A  | Flare Type LT         | N/A   | N/A | Flare Type RT               | N/A  |
| N/A  | Flare Slope LT (%)    | N/A   | N/A | Flare Slope RT (%)          | N/A  |
| N/A  | Flare Traversable LT? | N/A   | N/A | Flare Traversable RT?       | N/A  |
| N/A  | Landing Length (in)   | N/A   | N/A | DWS Provided?               | N/A  |
| N/A  | Landing Width (in)    | N/A   | N/A | DWS Contrast?               | N/A  |
| N/A  | Landing Slope (%)     | N/A   | N/A | DWS Length (in)             | N/A  |
| N/A  | Landing X Slope (%)   | N/A   | N/A | DWS Full Width?             | N/A  |
| N/A  | Landing Curb? (Y/N)   | N/A   | N/A | DWS Offset (in)             | N/A  |
| N/A  | Shared Landing?       | N/A   |     |                             |      |
| N/A  | Gutter Ponding?       | N/A   | N/A | Gutter Slope (%)            | N/A  |
| N/A  | Gutter Lip Ht (in)    | 1.0   | N/A | Gutter X Slope (%)          | N/A  |
| N/A  | Painted X Walk1?      | No    | N/A | Painted X Walk2?            | N/A  |
|      | X Walk 1 Direction    | To NE |     | X Walk 2 Direction          | N/A  |
| N/A  | X Walk 1 Width (in)   | N/A   | N/A | X Walk 2 Width (in)         | N/A  |
|      | X Walk 1 Slope (%)    | 0.4   |     | X Walk 2 Slope (%)          | N/A  |
|      | X Walk 1 X Slope (%)  | 2.5   |     | X Walk 2 X Slope (%)        | N/A  |
| N/A  | Ramp inside XWalk1?   | N/A   | N/A | Ramp inside XWalk2?         | N/A  |
|      | Road Slope (%)        | N/A   | N/A | Clear Space?                | N/A  |
|      | Road X Slope (%)      | N/A   | N/A | Clear Space to XWalk (in)   | N/A  |
| N/A  | Any Obstructions?     | N/A   | N/A | Storm Grate/Utility Hazard? | N/A  |
|      | Obstruction Type      |       |     | Storm Grate/Utility Type    |      |
|      |                       | N/A   |     |                             | N/A  |
|      |                       |       | Yes | Surface Condition? (G/P)    | Good |