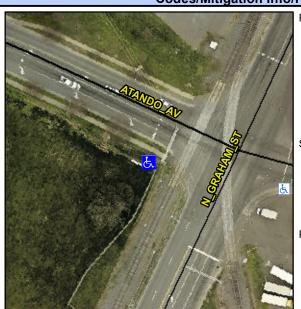

## Access Compliance Report Public Rights-of-Way (Curb Ramps)

Intersection ID: 8573 Main Street: N\_GRAHAM\_ST Cross Street: ATANDO\_AV Location: W

ADA ID: 0271C665D69E Ramp Type: Perp Initial Pass/Fail: Fail Overall Compliance: No Severity Score: 12.5

**Codes/Mitigation Info/Possible Solution** 

Field Measurements/Component Compliance

| Street 1 Name           | ATANDO AV |
|-------------------------|-----------|
| Stop Condition-Street 2 | Signal    |
| Street 2 Name           | N/A       |
| Stop Condition-Street 1 | N/A       |