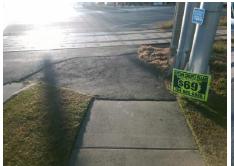

| 7F035IDIE 30IULIOII           |  |  |  |  |
|-------------------------------|--|--|--|--|
| Possible Solutions:           |  |  |  |  |
| Remove & Replace Entire Ramp. |  |  |  |  |
|                               |  |  |  |  |
|                               |  |  |  |  |
|                               |  |  |  |  |
|                               |  |  |  |  |
| Survoyor Notos                |  |  |  |  |
| Surveyor Notes:               |  |  |  |  |
| N/A                           |  |  |  |  |
|                               |  |  |  |  |
|                               |  |  |  |  |
| DDOW/ADA                      |  |  |  |  |
| PROW/ADA:                     |  |  |  |  |
| R304.2.2                      |  |  |  |  |
|                               |  |  |  |  |
|                               |  |  |  |  |
|                               |  |  |  |  |
|                               |  |  |  |  |
|                               |  |  |  |  |

| Total Cost: | \$ |
|-------------|----|

| Comp | liance Description    | Data  |     | liance Description          | Data |
|------|-----------------------|-------|-----|-----------------------------|------|
| N/A  | Ramp Length (in)      | 126.0 | No  | Ramp Slope (%)              | 8.6  |
| Yes  | Ramp Width (in)       | 59.5  | Yes | Ramp XSlope (%)             | 1.6  |
| N/A  | Flare Type LT         | N/A   | N/A | Flare Type RT               | N/A  |
| N/A  | Flare Slope LT (%)    | N/A   | N/A | Flare Slope RT (%)          | N/A  |
| N/A  | Flare Traversable LT? | N/A   | N/A | Flare Traversable RT?       | N/A  |
| N/A  | Landing Length (in)   | N/A   | N/A | DWS Provided?               | N/A  |
| N/A  | Landing Width (in)    | N/A   | N/A | DWS Contrast?               | N/A  |
| N/A  | Landing Slope (%)     | N/A   | N/A | DWS Length (in)             | N/A  |
| N/A  | Landing X Slope (%)   | N/A   | N/A | DWS Full Width?             | N/A  |
| N/A  | Landing Curb? (Y/N)   | N/A   | N/A | DWS Offset (in)             | N/A  |
| N/A  | Shared Landing?       | N/A   |     |                             |      |
| N/A  | Gutter Ponding?       | N/A   | N/A | Gutter Slope (%)            | N/A  |
| N/A  | Gutter Lip Ht (in)    | 1.0   | N/A | Gutter X Slope (%)          | N/A  |
| N/A  | Painted X Walk1?      | No    | N/A | Painted X Walk2?            | N/A  |
|      | X Walk 1 Direction    | To NE |     | X Walk 2 Direction          | N/A  |
| N/A  | X Walk 1 Width (in)   | N/A   | N/A | X Walk 2 Width (in)         | N/A  |
|      | X Walk 1 Slope (%)    | 0.4   |     | X Walk 2 Slope (%)          | N/A  |
|      | X Walk 1 X Slope (%)  | 2.5   |     | X Walk 2 X Slope (%)        | N/A  |
| N/A  | Ramp inside XWalk1?   | N/A   | N/A | Ramp inside XWalk2?         | N/A  |
|      | Road Slope (%)        | N/A   | N/A | Clear Space?                | N/A  |
|      | Road X Slope (%)      | N/A   | N/A | Clear Space to XWalk (in)   | N/A  |
| N/A  | Any Obstructions?     | N/A   | N/A | Storm Grate/Utility Hazard? | N/A  |
|      | Obstruction Type      |       |     | Storm Grate/Utility Type    |      |
|      |                       | N/A   |     |                             | N/A  |
|      |                       |       | Yes | Surface Condition? (G/P)    | Good |