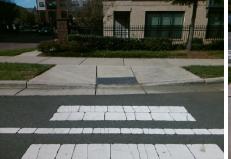

## Access Compliance Report Public Rights-of-Way (Curb Ramps)

Data

5.0

0.7

N/A

Good

Intersection ID: 51582 Main Street: QUIVERING\_OAK\_LN Cross Street: WESLEY\_VILLAGE\_RD Location: NW
ADA ID: 02757B70087A Ramp Type: Perp Initial Pass/Fail: Fail Overall Compliance: No Severity Score: 8.75