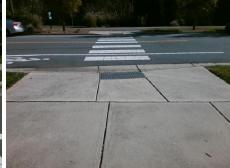

## Access Compliance Report Public Rights-of-Way (Curb Ramps)

Data

5.0

0.7

N/A

Good

Intersection ID: 51582 Main Street: QUIVERING\_OAK\_LN Cross Street: WESLEY\_VILLAGE\_RD Location: NW
ADA ID: 02757B70087A Ramp Type: Perp Initial Pass/Fail: Fail Overall Compliance: No Severity Score: 8.75