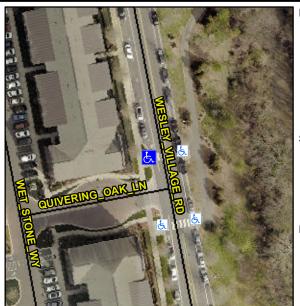

## Access Compliance Report Public Rights-of-Way (Curb Ramps)

Data

5.0

0.7

N/A

Good

Intersection ID: 51582 Main Street: QUIVERING\_OAK\_LN Cross Street: WESLEY\_VILLAGE\_RD Location: NW
ADA ID: 02757B70087A Ramp Type: Perp Initial Pass/Fail: Fail Overall Compliance: No Severity Score: 8.75