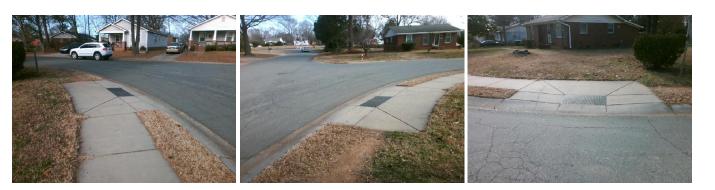

## Access Compliance Report Public Rights-of-Way (Curb Ramps)

| Intersection ID: 7965 Main St                                                                                   | reet: BROOKWAY DR             | Cross Street                                   | S_RAMSEY_ST           |                       | Location:                              | S   |
|-----------------------------------------------------------------------------------------------------------------|-------------------------------|------------------------------------------------|-----------------------|-----------------------|----------------------------------------|-----|
|                                                                                                                 |                               |                                                |                       | <b>A</b> II           |                                        |     |
| ADA ID: 0287D9B2A0CF Ramp Type: Perp                                                                            |                               | Initial Pass/Fail: Fail Overall Compliance: No |                       | e: No Severity Score: | 21.25                                  |     |
| Codes/Mitigation Info/Possible Solution                                                                         |                               | Field Measurements/Component Compliance        |                       |                       |                                        |     |
|                                                                                                                 | Possible Solutions:           | Compliance Description Data                    |                       | Data C                | Compliance Description Data            |     |
|                                                                                                                 | Remove & Replace Entire Ramp. | N/A                                            | Ramp Length (in)      | 53.5 N                | lo Ramp Slope (%)                      | 8.4 |
|                                                                                                                 |                               | No                                             | Ramp Width (in)       | 47.0 Y                | <b>/es</b> Ramp XSlope (%)             | 0.8 |
|                                                                                                                 |                               | N/A                                            | Flare Type LT         | N/A N                 | I/A Flare Type RT                      | N/A |
|                                                                                                                 |                               | N/A                                            | Flare Slope LT (%)    | N/A N                 | I/A Flare Slope RT (%)                 | N/A |
| A A A A A A A A A A A A A A A A A A A                                                                           | 6                             | N/A                                            | Flare Traversable LT? | N/A N                 | I/A Flare Traversable RT?              | N/A |
| C. C                                                                        | f                             | N/A                                            | Landing Length (in)   | N/A N                 | I/A DWS Provided?                      | N/A |
|                                                                                                                 | Surveyor Notes:               | N/A                                            | Landing Width (in)    | N/A N                 | I/A DWS Contrast?                      | N/A |
|                                                                                                                 | N/A                           | N/A                                            | Landing Slope (%)     | N/A N                 | V/A DWS Length (in)                    | N/A |
|                                                                                                                 |                               | N/A                                            | Landing X Slope (%)   | N/A N                 | NA DWS Full Width?                     | N/A |
|                                                                                                                 |                               | N/A                                            | Landing Curb? (Y/N)   | N/A N                 | V/A DWS Offset (in)                    | N/A |
|                                                                                                                 |                               | N/A                                            | Shared Landing?       | N/A                   |                                        |     |
| 6                                                                                                               | PROW/ADA:                     | N/A                                            | Gutter Ponding?       | N/A N                 | V/A Gutter Slope (%)                   | N/A |
| Not Found, R304.5.1, R304.2.2                                                                                   |                               | N/A                                            | Gutter Lip Ht (in)    | N/A N                 | I/A Gutter X Slope (%)                 | N/A |
|                                                                                                                 |                               | N/A                                            | Painted X Walk1?      | No N                  | N/A Painted X Walk2?                   | N/A |
|                                                                                                                 |                               |                                                | X Walk 1 Direction    | To NE                 | X Walk 2 Direction                     | N/A |
| The second se |                               | N/A                                            | X Walk 1 Width (in)   | N/A N                 | V/A X Walk 2 Width (in)                | N/A |
| Street 1 Name BROOKWAY DR                                                                                       | _                             |                                                | X Walk 1 Slope (%)    | 2.9                   | X Walk 2 Slope (%)                     | N/A |
| Stop Condition-Street 2 StopSign                                                                                |                               |                                                | X Walk 1 X Slope (%)  | 0.6                   | X Walk 2 X Slope (%)                   | N/A |
| Street 2 Name N/A                                                                                               |                               | N/A                                            | Ramp inside XWalk1?   | N/A N                 | I/A Ramp inside XWalk2?                | N/A |
| Stop Condition-Street 1 N/A                                                                                     |                               |                                                | Road Slope (%)        | 0.6 N                 | N/A Clear Space?                       | N/A |
|                                                                                                                 |                               |                                                | Road X Slope (%)      | 2.9 N                 | N/A Clear Space to XWalk (in)          | N/A |
|                                                                                                                 |                               | N/A                                            | Any Obstructions?     | N/A N                 | <b>I/A</b> Storm Grate/Utility Hazard? | N/A |
|                                                                                                                 | Total Cost: \$ 1              | 850.00                                         | Obstruction Type      |                       | Storm Grate/Utility Type               |     |
|                                                                                                                 |                               |                                                |                       | N/A                   |                                        | N/A |

Yes Surface Condition? (G/P)

Good