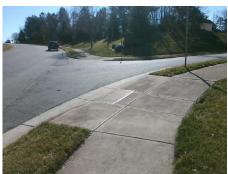

## Access Compliance Report Public Rights-of-Way (Curb Ramps)

Intersection ID: 47468 Main Street: MILLSTREAM\_RIDGE\_DR Cross Street: ELENDIL\_LN Location: NW
ADA ID: 028F88CB3330 Ramp Type: BlendTrans1 Initial Pass/Fail: Fail Overall Compliance: No Severity Score: 33.75

## Field Measurements/Component Compliance

Street 1 Name
Stop Condition-Street 1
Street 2 Name
Stop Condition-Street 2

ELENDIL LN StopSign MILLSTREAM RIDGE DR None Possible Solutions:

Remove & Replace Curb Ramp With
Two New Directional Ramps or
Equivalent.

Surveyor Notes:
N/A

PROW/ADA:
R304.5.1, R304.5.3

Total Cost: \$ 3200.00

Compliance Description Data Compliance Description Data Ramp Length (in) Yes BlendTrans Slope (%) N/A 48.0 3.3 No No Ramp Width (in) 41.0 BlendTrans XSlope (%) 15.0 N/A N/A Flare Type LT N/A Flare Type RT N/A N/A Flare Slope LT (%) N/A N/A Flare Slope RT (%) N/A N/A Flare Traversable LT? N/A N/A Flare Traversable RT? N/A N/A Landing Length (in) N/A N/A **DWS Provided?** N/A N/A Landing Width (in) N/A N/A **DWS Contrast?** N/A N/A N/A N/A Landing Slope (%) DWS Length (in) N/A N/A Landing X Slope (%) N/A N/A DWS Full Width? N/A N/A Landing Curb? (Y/N) N/A N/A DWS Offset (in) N/A N/A N/A Shared Landing? N/A **Gutter Ponding?** N/A N/A Gutter Slope (%) N/A N/A Gutter Lip Ht (in) N/A N/A Gutter X Slope (%) N/A N/A Painted X Walk1? No N/A Painted X Walk2? No X Walk 1 Direction To S X Walk 2 Direction To E N/A X Walk 1 Width (in) X Walk 2 Width (in) N/A X Walk 1 Slope (%) 7.9 X Walk 2 Slope (%) 4.1 X Walk 1 X Slope (%) 8.7 X Walk 2 X Slope (%) 7.9 N/A N/A Ramp inside XWalk2? N/A N/A Ramp inside XWalk1? Road Slope (%) 11.1 Clear Space? N/A N/A Road X Slope (%) 3.5 Clear Space to XWalk (in) N/A N/A N/A N/A Any Obstructions? Storm Grate/Utility Hazard? N/A **Obstruction Type** Storm Grate/Utility Type N/A N/A Yes Surface Condition? (G/P) Good N/A Curb Slope (%) 0.2