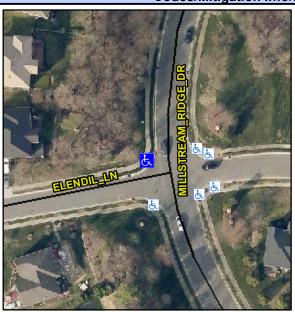

## Access Compliance Report Public Rights-of-Way (Curb Ramps)

Intersection ID: 47468 Main Street: MILLSTREAM\_RIDGE\_DR Cross Street: ELENDIL\_LN Location: NW
ADA ID: 028F88CB3330 Ramp Type: BlendTrans1 Initial Pass/Fail: Fail Overall Compliance: No Severity Score: 33.75

## Field Measurements/Component Compliance

Street 1 Name
Stop Condition-Street 1
Street 2 Name
Stop Condition-Street 2

ELENDIL LN StopSign MILLSTREAM RIDGE DR None Possible Solutions:

Remove & Replace Curb Ramp With
Two New Directional Ramps or
Equivalent.