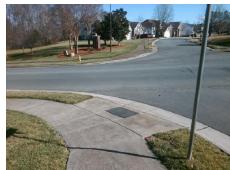

## Access Compliance Report Public Rights-of-Way (Curb Ramps)

Intersection ID: 47468 Main Street: MILLSTREAM\_RIDGE\_DR Cross Street: ELENDIL\_LN Location: NW
ADA ID: 028F88CB3330 Ramp Type: BlendTrans1 Initial Pass/Fail: Fail Overall Compliance: No Severity Score: 33.75

## Field Measurements/Component Compliance

Street 1 Name
Stop Condition-Street 1
Street 2 Name
Stop Condition-Street 2

ELENDIL LN StopSign MILLSTREAM RIDGE DR None Possible Solutions:

Remove & Replace Curb Ramp With
Two New Directional Ramps or
Equivalent.

Surveyor Notes:
N/A

PROW/ADA:
R304.5.1, R304.5.3

Total Cost: \$ 3200.00

Compliance Description Data Compliance Description Data Ramp Length (in) Yes BlendTrans Slope (%) N/A 48.0 3.3 No No Ramp Width (in) 41.0 BlendTrans XSlope (%) 15.0 N/A N/A Flare Type LT N/A Flare Type RT N/A N/A Flare Slope LT (%) N/A N/A Flare Slope RT (%) N/A N/A Flare Traversable LT? N/A N/A Flare Traversable RT? N/A N/A Landing Length (in) N/A N/A **DWS Provided?** N/A N/A Landing Width (in) N/A N/A **DWS Contrast?** N/A N/A N/A N/A Landing Slope (%) DWS Length (in) N/A N/A Landing X Slope (%) N/A N/A DWS Full Width? N/A N/A Landing Curb? (Y/N) N/A N/A DWS Offset (in) N/A N/A N/A Shared Landing? N/A **Gutter Ponding?** N/A N/A Gutter Slope (%) N/A N/A Gutter Lip Ht (in) N/A N/A Gutter X Slope (%) N/A N/A Painted X Walk1? No N/A Painted X Walk2? No X Walk 1 Direction To S X Walk 2 Direction To E N/A X Walk 1 Width (in) X Walk 2 Width (in) N/A X Walk 1 Slope (%) 7.9 X Walk 2 Slope (%) 4.1 X Walk 1 X Slope (%) 8.7 X Walk 2 X Slope (%) 7.9 N/A N/A Ramp inside XWalk2? N/A N/A Ramp inside XWalk1? Road Slope (%) 11.1 Clear Space? N/A N/A Road X Slope (%) 3.5 Clear Space to XWalk (in) N/A N/A N/A N/A Any Obstructions? Storm Grate/Utility Hazard? N/A **Obstruction Type** Storm Grate/Utility Type N/A N/A Yes Surface Condition? (G/P) Good N/A Curb Slope (%) 0.2