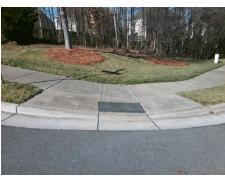

## Access Compliance Report Public Rights-of-Way (Curb Ramps)

Intersection ID: 47468 Main Street: MILLSTREAM\_RIDGE\_DR Cross Street: ELENDIL\_LN Location: NW
ADA ID: 028F88CB3330 Ramp Type: BlendTrans1 Initial Pass/Fail: Fail Overall Compliance: No Severity Score: 33.75

## Field Measurements/Component Compliance

Street 1 Name
Stop Condition-Street 1
Street 2 Name
Stop Condition-Street 2

ELENDIL LN StopSign MILLSTREAM RIDGE DR None Possible Solutions:

Remove & Replace Curb Ramp With
Two New Directional Ramps or
Equivalent.

Surveyor Notes:
N/A

PROW/ADA:
R304.5.1, R304.5.3

Total Cost: \$ 3200.00

Compliance Description Data Compliance Description Data Ramp Length (in) Yes BlendTrans Slope (%) N/A 48.0 3.3 No No Ramp Width (in) 41.0 BlendTrans XSlope (%) 15.0 N/A N/A Flare Type LT N/A Flare Type RT N/A N/A Flare Slope LT (%) N/A N/A Flare Slope RT (%) N/A N/A Flare Traversable LT? N/A N/A Flare Traversable RT? N/A N/A Landing Length (in) N/A N/A **DWS Provided?** N/A N/A Landing Width (in) N/A N/A **DWS Contrast?** N/A N/A N/A N/A Landing Slope (%) DWS Length (in) N/A N/A Landing X Slope (%) N/A N/A DWS Full Width? N/A N/A Landing Curb? (Y/N) N/A N/A DWS Offset (in) N/A N/A N/A Shared Landing? N/A **Gutter Ponding?** N/A N/A Gutter Slope (%) N/A N/A Gutter Lip Ht (in) N/A N/A Gutter X Slope (%) N/A N/A Painted X Walk1? No N/A Painted X Walk2? No X Walk 1 Direction To S X Walk 2 Direction To E N/A X Walk 1 Width (in) X Walk 2 Width (in) N/A X Walk 1 Slope (%) 7.9 X Walk 2 Slope (%) 4.1 X Walk 1 X Slope (%) 8.7 X Walk 2 X Slope (%) 7.9 N/A N/A Ramp inside XWalk2? N/A N/A Ramp inside XWalk1? Road Slope (%) 11.1 Clear Space? N/A N/A Road X Slope (%) 3.5 Clear Space to XWalk (in) N/A N/A N/A N/A Any Obstructions? Storm Grate/Utility Hazard? N/A **Obstruction Type** Storm Grate/Utility Type N/A N/A Yes Surface Condition? (G/P) Good N/A Curb Slope (%) 0.2