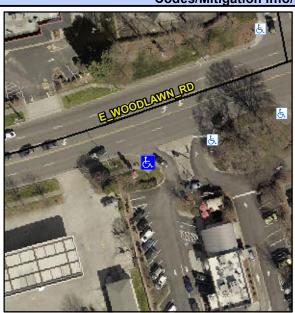

## **Access Compliance Report Public Rights-of-Way** (Curb Ramps)

Intersection ID: N/A Main Street: WOODLAWN ST **Cross Street: N/A** Location: SW ADA ID: 028FE64525DF Ramp Type: PerpDiag Initial Pass/Fail: Fail **Overall Compliance: No** Severity Score: 13.75

**Codes/Mitigation Info/Possible Solution** 

**ENTRANCE** Street 1 Name Stop Condition-Street 2 StopSign Street 2 Name E WOODLAWN RD Stop Condition-Street 1 None

Possible Solutions: Remove & Replace Curb Ramp With **Two New Directional Ramps or** Equivalent. Surveyor Notes: N/A PROW/ADA: Not Found, R304.2.2, R304.5.3