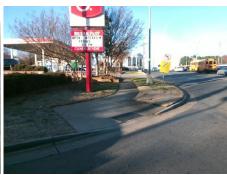

## **Access Compliance Report Public Rights-of-Way** (Curb Ramps)

Intersection ID: N/A Main Street: WOODLAWN ST **Cross Street: N/A** Location: SW ADA ID: 028FE64525DF Ramp Type: PerpDiag Initial Pass/Fail: Fail **Overall Compliance: No** Severity Score: 13.75

**Codes/Mitigation Info/Possible Solution** 

**ENTRANCE** Street 1 Name Stop Condition-Street 2 StopSign Street 2 Name E WOODLAWN RD Stop Condition-Street 1 None

Possible Solutions: Remove & Replace Curb Ramp With **Two New Directional Ramps or** Equivalent. Surveyor Notes: N/A PROW/ADA: Not Found, R304.2.2, R304.5.3

Total Cost: 3200.00

| Field Measurements/Component Compliance |                        |                       |       |                        |                             |      |
|-----------------------------------------|------------------------|-----------------------|-------|------------------------|-----------------------------|------|
|                                         | Compliance Description |                       | Data  | Compliance Description |                             | Data |
|                                         | N/A                    | Ramp Length (in)      | 131.0 | No                     | Ramp Slope (%)              | 9.9  |
|                                         | Yes                    | Ramp Width (in)       | 73.0  | No                     | Ramp XSlope (%)             | 4.0  |
|                                         | N/A                    | Flare Type LT         | N/A   | N/A                    | Flare Type RT               | N/A  |
|                                         | N/A                    | Flare Slope LT (%)    | N/A   | N/A                    | Flare Slope RT (%)          | N/A  |
|                                         | N/A                    | Flare Traversable LT? | N/A   | N/A                    | Flare Traversable RT?       | N/A  |
|                                         | N/A                    | Landing Length (in)   | N/A   | N/A                    | DWS Provided?               | N/A  |
|                                         | N/A                    | Landing Width (in)    | N/A   | N/A                    | DWS Contrast?               | N/A  |
|                                         | N/A                    | Landing Slope (%)     | N/A   | N/A                    | DWS Length (in)             | N/A  |
|                                         | N/A                    | Landing X Slope (%)   | N/A   | N/A                    | DWS Full Width?             | N/A  |
|                                         | N/A                    | Landing Curb? (Y/N)   | N/A   | N/A                    | DWS Offset (in)             | N/A  |
|                                         | N/A                    | Shared Landing?       | N/A   |                        |                             |      |
|                                         | N/A                    | Gutter Ponding?       | N/A   | N/A                    | Gutter Slope (%)            | N/A  |
|                                         | N/A                    | Gutter Lip Ht (in)    | N/A   | N/A                    | Gutter X Slope (%)          | N/A  |
|                                         | N/A                    | Painted X Walk1?      | No    | N/A                    | Painted X Walk2?            | No   |
|                                         |                        | X Walk 1 Direction    | To E  |                        | X Walk 2 Direction          | To N |
|                                         | N/A                    | X Walk 1 Width (in)   | N/A   | N/A                    | X Walk 2 Width (in)         | N/A  |
|                                         |                        | X Walk 1 Slope (%)    | 2.7   |                        | X Walk 2 Slope (%)          | 2.9  |
|                                         |                        | X Walk 1 X Slope (%)  | 0.7   |                        | X Walk 2 X Slope (%)        | 4.0  |
|                                         | N/A                    | Ramp inside XWalk1?   | N/A   | N/A                    | Ramp inside XWalk2?         | N/A  |
|                                         |                        | Road Slope (%)        | 2.0   | N/A                    | Clear Space?                | N/A  |
|                                         |                        | Road X Slope (%)      | 0.6   | N/A                    | Clear Space to XWalk (in)   | N/A  |
|                                         | N/A                    | Any Obstructions?     | N/A   | N/A                    | Storm Grate/Utility Hazard? | N/A  |
|                                         |                        | Obstruction Type      |       |                        | Storm Grate/Utility Type    |      |
|                                         |                        |                       | N/A   |                        |                             | N/A  |
|                                         |                        |                       |       | Yes                    | Surface Condition? (G/P)    | Good |
| i                                       | Carlos.                |                       |       |                        |                             |      |