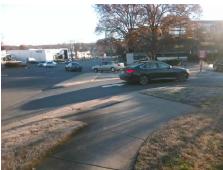

## **Access Compliance Report Public Rights-of-Way** (Curb Ramps)

Intersection ID: N/A Main Street: WOODLAWN ST **Cross Street: N/A** Location: SW ADA ID: 028FE64525DF Ramp Type: PerpDiag Initial Pass/Fail: Fail **Overall Compliance: No** Severity Score: 13.75

**Codes/Mitigation Info/Possible Solution** 

**ENTRANCE** Street 1 Name Stop Condition-Street 2 StopSign Street 2 Name E WOODLAWN RD Stop Condition-Street 1 None

Possible Solutions: Remove & Replace Curb Ramp With **Two New Directional Ramps or** Equivalent. Surveyor Notes: N/A PROW/ADA: Not Found, R304.2.2, R304.5.3

Total Cost: 3200.00

| Field Measurements/Component Compliance |                        |                       |       |                        |                             |      |
|-----------------------------------------|------------------------|-----------------------|-------|------------------------|-----------------------------|------|
|                                         | Compliance Description |                       | Data  | Compliance Description |                             | Data |
|                                         | N/A                    | Ramp Length (in)      | 131.0 | No                     | Ramp Slope (%)              | 9.9  |
|                                         | Yes                    | Ramp Width (in)       | 73.0  | No                     | Ramp XSlope (%)             | 4.0  |
|                                         | N/A                    | Flare Type LT         | N/A   | N/A                    | Flare Type RT               | N/A  |
|                                         | N/A                    | Flare Slope LT (%)    | N/A   | N/A                    | Flare Slope RT (%)          | N/A  |
|                                         | N/A                    | Flare Traversable LT? | N/A   | N/A                    | Flare Traversable RT?       | N/A  |
|                                         | N/A                    | Landing Length (in)   | N/A   | N/A                    | DWS Provided?               | N/A  |
|                                         | N/A                    | Landing Width (in)    | N/A   | N/A                    | DWS Contrast?               | N/A  |
|                                         | N/A                    | Landing Slope (%)     | N/A   | N/A                    | DWS Length (in)             | N/A  |
|                                         | N/A                    | Landing X Slope (%)   | N/A   | N/A                    | DWS Full Width?             | N/A  |
|                                         | N/A                    | Landing Curb? (Y/N)   | N/A   | N/A                    | DWS Offset (in)             | N/A  |
|                                         | N/A                    | Shared Landing?       | N/A   |                        |                             |      |
|                                         | N/A                    | Gutter Ponding?       | N/A   | N/A                    | Gutter Slope (%)            | N/A  |
|                                         | N/A                    | Gutter Lip Ht (in)    | N/A   | N/A                    | Gutter X Slope (%)          | N/A  |
|                                         | N/A                    | Painted X Walk1?      | No    | N/A                    | Painted X Walk2?            | No   |
|                                         |                        | X Walk 1 Direction    | To E  |                        | X Walk 2 Direction          | To N |
|                                         | N/A                    | X Walk 1 Width (in)   | N/A   | N/A                    | X Walk 2 Width (in)         | N/A  |
|                                         |                        | X Walk 1 Slope (%)    | 2.7   |                        | X Walk 2 Slope (%)          | 2.9  |
|                                         |                        | X Walk 1 X Slope (%)  | 0.7   |                        | X Walk 2 X Slope (%)        | 4.0  |
|                                         | N/A                    | Ramp inside XWalk1?   | N/A   | N/A                    | Ramp inside XWalk2?         | N/A  |
|                                         |                        | Road Slope (%)        | 2.0   | N/A                    | Clear Space?                | N/A  |
|                                         |                        | Road X Slope (%)      | 0.6   | N/A                    | Clear Space to XWalk (in)   | N/A  |
|                                         | N/A                    | Any Obstructions?     | N/A   | N/A                    | Storm Grate/Utility Hazard? | N/A  |
|                                         |                        | Obstruction Type      |       |                        | Storm Grate/Utility Type    |      |
|                                         |                        |                       | N/A   |                        |                             | N/A  |
|                                         |                        |                       |       | Yes                    | Surface Condition? (G/P)    | Good |
| i                                       | Carlos.                |                       |       |                        |                             |      |