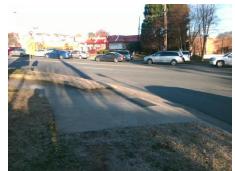

## **Access Compliance Report Public Rights-of-Way** (Curb Ramps)

Intersection ID: N/A Main Street: WOODLAWN ST **Cross Street: N/A** Location: SW ADA ID: 028FE64525DF Ramp Type: PerpDiag Initial Pass/Fail: Fail **Overall Compliance: No** Severity Score: 13.75

**Codes/Mitigation Info/Possible Solution** 

**ENTRANCE** Street 1 Name Stop Condition-Street 2 StopSign Street 2 Name E WOODLAWN RD Stop Condition-Street 1 None

Possible Solutions: Remove & Replace Curb Ramp With **Two New Directional Ramps or** Equivalent. Surveyor Notes: N/A PROW/ADA: Not Found, R304.2.2, R304.5.3

Total Cost: 3200.00

| Field Measurements/Component Compliance |                        |                       |       |                        |                             |      |
|-----------------------------------------|------------------------|-----------------------|-------|------------------------|-----------------------------|------|
|                                         | Compliance Description |                       | Data  | Compliance Description |                             | Data |
|                                         | N/A                    | Ramp Length (in)      | 131.0 | No                     | Ramp Slope (%)              | 9.9  |
|                                         | Yes                    | Ramp Width (in)       | 73.0  | No                     | Ramp XSlope (%)             | 4.0  |
|                                         | N/A                    | Flare Type LT         | N/A   | N/A                    | Flare Type RT               | N/A  |
|                                         | N/A                    | Flare Slope LT (%)    | N/A   | N/A                    | Flare Slope RT (%)          | N/A  |
|                                         | N/A                    | Flare Traversable LT? | N/A   | N/A                    | Flare Traversable RT?       | N/A  |
|                                         | N/A                    | Landing Length (in)   | N/A   | N/A                    | DWS Provided?               | N/A  |
|                                         | N/A                    | Landing Width (in)    | N/A   | N/A                    | DWS Contrast?               | N/A  |
|                                         | N/A                    | Landing Slope (%)     | N/A   | N/A                    | DWS Length (in)             | N/A  |
|                                         | N/A                    | Landing X Slope (%)   | N/A   | N/A                    | DWS Full Width?             | N/A  |
|                                         | N/A                    | Landing Curb? (Y/N)   | N/A   | N/A                    | DWS Offset (in)             | N/A  |
|                                         | N/A                    | Shared Landing?       | N/A   |                        |                             |      |
|                                         | N/A                    | Gutter Ponding?       | N/A   | N/A                    | Gutter Slope (%)            | N/A  |
|                                         | N/A                    | Gutter Lip Ht (in)    | N/A   | N/A                    | Gutter X Slope (%)          | N/A  |
|                                         | N/A                    | Painted X Walk1?      | No    | N/A                    | Painted X Walk2?            | No   |
|                                         |                        | X Walk 1 Direction    | To E  |                        | X Walk 2 Direction          | To N |
|                                         | N/A                    | X Walk 1 Width (in)   | N/A   | N/A                    | X Walk 2 Width (in)         | N/A  |
|                                         |                        | X Walk 1 Slope (%)    | 2.7   |                        | X Walk 2 Slope (%)          | 2.9  |
|                                         |                        | X Walk 1 X Slope (%)  | 0.7   |                        | X Walk 2 X Slope (%)        | 4.0  |
|                                         | N/A                    | Ramp inside XWalk1?   | N/A   | N/A                    | Ramp inside XWalk2?         | N/A  |
|                                         |                        | Road Slope (%)        | 2.0   | N/A                    | Clear Space?                | N/A  |
|                                         |                        | Road X Slope (%)      | 0.6   | N/A                    | Clear Space to XWalk (in)   | N/A  |
|                                         | N/A                    | Any Obstructions?     | N/A   | N/A                    | Storm Grate/Utility Hazard? | N/A  |
|                                         |                        | Obstruction Type      |       |                        | Storm Grate/Utility Type    |      |
|                                         |                        |                       | N/A   |                        |                             | N/A  |
|                                         |                        |                       |       | Yes                    | Surface Condition? (G/P)    | Good |
| i                                       | Carlos.                |                       |       |                        |                             |      |