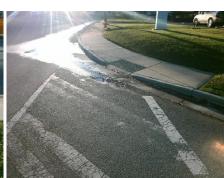

Codes/Mitigation Info/Possible Solution

Street 1 Name **WASHBURN AV** Signal Stop Condition-Street 2 Street 2 Name N/A Stop Condition-Street 1 N/A

| 4 | 71 CSSIDIC COIGITOTT          |   |
|---|-------------------------------|---|
|   | Possible Solutions:           | 9 |
|   | Remove & Replace Entire Ramp. | N |
|   |                               | Y |
|   |                               | N |
|   |                               | ı |
| ĺ |                               | N |
|   |                               | ı |
|   | Surveyor Notes:               | ı |
|   | N/A                           | N |
|   |                               | ı |
| 2 |                               | N |
|   |                               | ı |
|   | PROW/ADA:                     | ı |
|   | Not Found, R304.2.2, R304.5.3 | N |
|   |                               | N |
| è |                               |   |
|   |                               | ı |
|   |                               |   |
|   |                               |   |
|   |                               | N |
|   |                               |   |
|   |                               |   |

Total Cost:

1850.00

| Field Measurements/Component Compliance |                       |       |      |        |                         |      |  |  |  |
|-----------------------------------------|-----------------------|-------|------|--------|-------------------------|------|--|--|--|
| Compliance Description                  |                       | Data  | Comp | liance | Description             | Data |  |  |  |
| N/A                                     | Ramp Length (in)      | 61.0  | No   | Ramp   | Slope (%)               | 10.2 |  |  |  |
| Yes                                     | Ramp Width (in)       | 48.0  | No   | Ramp   | XSlope (%)              | 3.9  |  |  |  |
| N/A                                     | Flare Type LT         | N/A   | N/A  | Flare  | Type RT                 | N/A  |  |  |  |
| N/A                                     | Flare Slope LT (%)    | N/A   | N/A  | Flare  | Slope RT (%)            | N/A  |  |  |  |
| N/A                                     | Flare Traversable LT? | N/A   | N/A  | Flare  | Traversable RT?         | N/A  |  |  |  |
| N/A                                     | Landing Length (in)   | N/A   | N/A  | DWS    | Provided?               | N/A  |  |  |  |
| N/A                                     | Landing Width (in)    | N/A   | N/A  | DWS    | Contrast?               | N/A  |  |  |  |
| N/A                                     | Landing Slope (%)     | N/A   | N/A  | DWS    | Length (in)             | N/A  |  |  |  |
| N/A                                     | Landing X Slope (%)   | N/A   | N/A  | DWS    | Full Width?             | N/A  |  |  |  |
| N/A                                     | Landing Curb? (Y/N)   | N/A   | N/A  | DWS    | Offset (in)             | N/A  |  |  |  |
| N/A                                     | Shared Landing?       | N/A   |      |        |                         |      |  |  |  |
| N/A                                     | Gutter Ponding?       | N/A   | N/A  | Gutte  | r Slope (%)             | N/A  |  |  |  |
| N/A                                     | Gutter Lip Ht (in)    | N/A   | N/A  | Gutte  | r X Slope (%)           | N/A  |  |  |  |
| N/A                                     | Painted X Walk1?      | Yes   | N/A  | Paint  | ed X Walk2?             | N/A  |  |  |  |
|                                         | X Walk 1 Direction    | To NW |      | X Wa   | lk 2 Direction          | N/A  |  |  |  |
| N/A                                     | X Walk 1 Width (in)   | 112.0 | N/A  | X Wa   | lk 2 Width (in)         | N/A  |  |  |  |
|                                         | X Walk 1 Slope (%)    | 3.1   |      | X Wa   | lk 2 Slope (%)          | N/A  |  |  |  |
|                                         | X Walk 1 X Slope (%)  | 3.1   |      | X Wa   | lk 2 X Slope (%)        | N/A  |  |  |  |
| N/A                                     | Ramp inside XWalk1?   | Yes   | N/A  | Ramp   | inside XWalk2?          | N/A  |  |  |  |
|                                         | Road Slope (%)        | N/A   | N/A  | Clear  | Space?                  | N/A  |  |  |  |
|                                         | Road X Slope (%)      | N/A   | N/A  | Clear  | Space to XWalk (in)     | N/A  |  |  |  |
| N/A                                     | Any Obstructions?     | N/A   | N/A  | Storm  | n Grate/Utility Hazard? | N/A  |  |  |  |
|                                         | Obstruction Type      |       |      | Storm  | n Grate/Utility Type    |      |  |  |  |
|                                         |                       | N/A   |      |        |                         | N/A  |  |  |  |
|                                         |                       |       | Yes  | Surfa  | ce Condition? (G/P)     | Good |  |  |  |