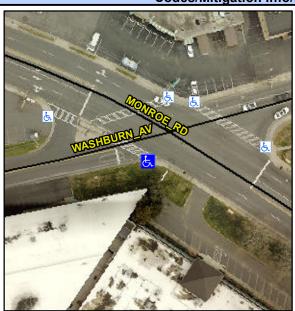

## **Access Compliance Report Public Rights-of-Way** (Curb Ramps)

Intersection ID: 15064 Main Street: MONROE\_RD Cross Street: WASHBURN\_AV Location: SW ADA ID: 0291CE39EE45 **Overall Compliance: No** Ramp Type: Perp Initial Pass/Fail: Fail Severity Score: 13.75