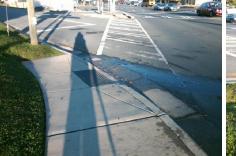

Codes/Mitigation Info/Possible Solution

Street 1 Name **WASHBURN AV** Signal Stop Condition-Street 2 Street 2 Name N/A Stop Condition-Street 1 N/A

| 4 | 71 CSSIDIC COIGITOTT          |   |
|---|-------------------------------|---|
|   | Possible Solutions:           | 9 |
|   | Remove & Replace Entire Ramp. | N |
|   |                               | Y |
|   |                               | N |
|   |                               | ı |
| ĺ |                               | N |
|   |                               | ı |
|   | Surveyor Notes:               | ı |
|   | N/A                           | N |
|   |                               | ı |
| 2 |                               | N |
|   |                               | ı |
|   | PROW/ADA:                     | ı |
|   | Not Found, R304.2.2, R304.5.3 | N |
|   |                               | N |
| è |                               |   |
|   |                               | ı |
|   |                               |   |
|   |                               |   |
|   |                               | N |
|   |                               |   |
|   |                               |   |

Total Cost:

1850.00

| Field Measurements/Component Compliance |                       |       |      |        |                         |      |  |  |  |
|-----------------------------------------|-----------------------|-------|------|--------|-------------------------|------|--|--|--|
| Compliance Description                  |                       | Data  | Comp | liance | Description             | Data |  |  |  |
| N/A                                     | Ramp Length (in)      | 61.0  | No   | Ramp   | Slope (%)               | 10.2 |  |  |  |
| Yes                                     | Ramp Width (in)       | 48.0  | No   | Ramp   | XSlope (%)              | 3.9  |  |  |  |
| N/A                                     | Flare Type LT         | N/A   | N/A  | Flare  | Type RT                 | N/A  |  |  |  |
| N/A                                     | Flare Slope LT (%)    | N/A   | N/A  | Flare  | Slope RT (%)            | N/A  |  |  |  |
| N/A                                     | Flare Traversable LT? | N/A   | N/A  | Flare  | Traversable RT?         | N/A  |  |  |  |
| N/A                                     | Landing Length (in)   | N/A   | N/A  | DWS    | Provided?               | N/A  |  |  |  |
| N/A                                     | Landing Width (in)    | N/A   | N/A  | DWS    | Contrast?               | N/A  |  |  |  |
| N/A                                     | Landing Slope (%)     | N/A   | N/A  | DWS    | Length (in)             | N/A  |  |  |  |
| N/A                                     | Landing X Slope (%)   | N/A   | N/A  | DWS    | Full Width?             | N/A  |  |  |  |
| N/A                                     | Landing Curb? (Y/N)   | N/A   | N/A  | DWS    | Offset (in)             | N/A  |  |  |  |
| N/A                                     | Shared Landing?       | N/A   |      |        |                         |      |  |  |  |
| N/A                                     | Gutter Ponding?       | N/A   | N/A  | Gutte  | r Slope (%)             | N/A  |  |  |  |
| N/A                                     | Gutter Lip Ht (in)    | N/A   | N/A  | Gutte  | r X Slope (%)           | N/A  |  |  |  |
| N/A                                     | Painted X Walk1?      | Yes   | N/A  | Paint  | ed X Walk2?             | N/A  |  |  |  |
|                                         | X Walk 1 Direction    | To NW |      | X Wa   | lk 2 Direction          | N/A  |  |  |  |
| N/A                                     | X Walk 1 Width (in)   | 112.0 | N/A  | X Wa   | lk 2 Width (in)         | N/A  |  |  |  |
|                                         | X Walk 1 Slope (%)    | 3.1   |      | X Wa   | lk 2 Slope (%)          | N/A  |  |  |  |
|                                         | X Walk 1 X Slope (%)  | 3.1   |      | X Wa   | lk 2 X Slope (%)        | N/A  |  |  |  |
| N/A                                     | Ramp inside XWalk1?   | Yes   | N/A  | Ramp   | inside XWalk2?          | N/A  |  |  |  |
|                                         | Road Slope (%)        | N/A   | N/A  | Clear  | Space?                  | N/A  |  |  |  |
|                                         | Road X Slope (%)      | N/A   | N/A  | Clear  | Space to XWalk (in)     | N/A  |  |  |  |
| N/A                                     | Any Obstructions?     | N/A   | N/A  | Storm  | n Grate/Utility Hazard? | N/A  |  |  |  |
|                                         | Obstruction Type      |       |      | Storm  | n Grate/Utility Type    |      |  |  |  |
|                                         |                       | N/A   |      |        |                         | N/A  |  |  |  |
|                                         |                       |       | Yes  | Surfa  | ce Condition? (G/P)     | Good |  |  |  |