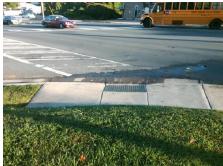

Codes/Mitigation Info/Possible Solution

Street 1 Name **WASHBURN AV** Signal Stop Condition-Street 2 Street 2 Name N/A Stop Condition-Street 1 N/A

| 4 | 71 CSSIDIC COIGITOTT          |   |
|---|-------------------------------|---|
|   | Possible Solutions:           | 9 |
|   | Remove & Replace Entire Ramp. | N |
|   |                               | Y |
|   |                               | N |
|   |                               | ı |
| ĺ |                               | N |
|   |                               | ı |
|   | Surveyor Notes:               | ı |
|   | N/A                           | N |
|   |                               | ı |
| 2 |                               | N |
|   |                               | ı |
|   | PROW/ADA:                     | ı |
|   | Not Found, R304.2.2, R304.5.3 | N |
|   |                               | N |
| è |                               |   |
|   |                               | ı |
|   |                               |   |
|   |                               |   |
|   |                               | N |
|   |                               |   |
|   |                               |   |

Total Cost:

1850.00

| Field Measurements/Component Compliance |                       |       |      |        |                         |      |  |  |  |
|-----------------------------------------|-----------------------|-------|------|--------|-------------------------|------|--|--|--|
| Compliance Description                  |                       | Data  | Comp | liance | Description             | Data |  |  |  |
| N/A                                     | Ramp Length (in)      | 61.0  | No   | Ramp   | Slope (%)               | 10.2 |  |  |  |
| Yes                                     | Ramp Width (in)       | 48.0  | No   | Ramp   | XSlope (%)              | 3.9  |  |  |  |
| N/A                                     | Flare Type LT         | N/A   | N/A  | Flare  | Type RT                 | N/A  |  |  |  |
| N/A                                     | Flare Slope LT (%)    | N/A   | N/A  | Flare  | Slope RT (%)            | N/A  |  |  |  |
| N/A                                     | Flare Traversable LT? | N/A   | N/A  | Flare  | Traversable RT?         | N/A  |  |  |  |
| N/A                                     | Landing Length (in)   | N/A   | N/A  | DWS    | Provided?               | N/A  |  |  |  |
| N/A                                     | Landing Width (in)    | N/A   | N/A  | DWS    | Contrast?               | N/A  |  |  |  |
| N/A                                     | Landing Slope (%)     | N/A   | N/A  | DWS    | Length (in)             | N/A  |  |  |  |
| N/A                                     | Landing X Slope (%)   | N/A   | N/A  | DWS    | Full Width?             | N/A  |  |  |  |
| N/A                                     | Landing Curb? (Y/N)   | N/A   | N/A  | DWS    | Offset (in)             | N/A  |  |  |  |
| N/A                                     | Shared Landing?       | N/A   |      |        |                         |      |  |  |  |
| N/A                                     | Gutter Ponding?       | N/A   | N/A  | Gutte  | r Slope (%)             | N/A  |  |  |  |
| N/A                                     | Gutter Lip Ht (in)    | N/A   | N/A  | Gutte  | r X Slope (%)           | N/A  |  |  |  |
| N/A                                     | Painted X Walk1?      | Yes   | N/A  | Paint  | ed X Walk2?             | N/A  |  |  |  |
|                                         | X Walk 1 Direction    | To NW |      | X Wa   | lk 2 Direction          | N/A  |  |  |  |
| N/A                                     | X Walk 1 Width (in)   | 112.0 | N/A  | X Wa   | lk 2 Width (in)         | N/A  |  |  |  |
|                                         | X Walk 1 Slope (%)    | 3.1   |      | X Wa   | lk 2 Slope (%)          | N/A  |  |  |  |
|                                         | X Walk 1 X Slope (%)  | 3.1   |      | X Wa   | lk 2 X Slope (%)        | N/A  |  |  |  |
| N/A                                     | Ramp inside XWalk1?   | Yes   | N/A  | Ramp   | inside XWalk2?          | N/A  |  |  |  |
|                                         | Road Slope (%)        | N/A   | N/A  | Clear  | Space?                  | N/A  |  |  |  |
|                                         | Road X Slope (%)      | N/A   | N/A  | Clear  | Space to XWalk (in)     | N/A  |  |  |  |
| N/A                                     | Any Obstructions?     | N/A   | N/A  | Storm  | n Grate/Utility Hazard? | N/A  |  |  |  |
|                                         | Obstruction Type      |       |      | Storm  | n Grate/Utility Type    |      |  |  |  |
|                                         |                       | N/A   |      |        |                         | N/A  |  |  |  |
|                                         |                       |       | Yes  | Surfa  | ce Condition? (G/P)     | Good |  |  |  |