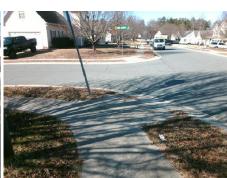

## Access Compliance Report Public Rights-of-Way (Curb Ramps)

Intersection ID: 29215Main Street: ANDI\_KATHRYN\_CTCross Street: CHRISTIAN\_SCOTT\_LNLocation:SADA ID: 02986311B79BRamp Type: PerpDiagInitial Pass/Fail: FailOverall Compliance: NoSeverity Score: 8.75

## Field Measurements/Component Compliance

Street 1 Name
Stop Condition-Street 2
Street 2 Name
Stop Condition-Street 1

CHRISTIAN SCOTT LN None ANDI KATHRYN CT StopSign Possible Solutions:

Remove & Replace Curb Ramp With
Two New Directional Ramps or
Equivalent.