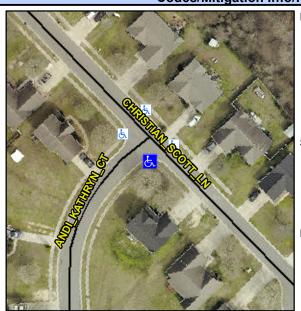

## Access Compliance Report Public Rights-of-Way (Curb Ramps)

Intersection ID: 29215Main Street: ANDI\_KATHRYN\_CTCross Street: CHRISTIAN\_SCOTT\_LNLocation:SADA ID: 02986311B79BRamp Type: PerpDiagInitial Pass/Fail: FailOverall Compliance: NoSeverity Score: 8.75

## Field Measurements/Component Compliance

Street 1 Name
Stop Condition-Street 2
Street 2 Name
Stop Condition-Street 1

CHRISTIAN SCOTT LN None ANDI KATHRYN CT StopSign Possible Solutions:

Remove & Replace Curb Ramp With
Two New Directional Ramps or
Equivalent.