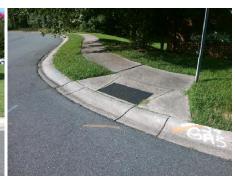

## Field Measurements/Component Compliance

Street 1 Name

Stop Condition-Street 2

StopSign

Street 2 Name

N/A

Stop Condition-Street 1

N/A

Remove & Replace Entire Ramp.

Surveyor Notes:
N/A

PROW/ADA:
Not Found, R304.5.1, R304.5.3

Total Cost: \$ 1850.00

| Compliance Description |                       | Data | Compliance Description |                             | Data |
|------------------------|-----------------------|------|------------------------|-----------------------------|------|
| N/A                    | Ramp Length (in)      | 45.5 | Yes                    | Ramp Slope (%)              | 5.5  |
| No                     | Ramp Width (in)       | 47.0 | No                     | Ramp XSlope (%)             | 6.7  |
| N/A                    | Flare Type LT         | N/A  | N/A                    | Flare Type RT               | N/A  |
| N/A                    | Flare Slope LT (%)    | N/A  | N/A                    | Flare Slope RT (%)          | N/A  |
| N/A                    | Flare Traversable LT? | N/A  | N/A                    | Flare Traversable RT?       | N/A  |
| N/A                    | Landing Length (in)   | N/A  | N/A                    | DWS Provided?               | N/A  |
| N/A                    | Landing Width (in)    | N/A  | N/A                    | DWS Contrast?               | N/A  |
| N/A                    | Landing Slope (%)     | N/A  | N/A                    | DWS Length (in)             | N/A  |
| N/A                    | Landing X Slope (%)   | N/A  | N/A                    | DWS Full Width?             | N/A  |
| N/A                    | Landing Curb? (Y/N)   | N/A  | N/A                    | DWS Offset (in)             | N/A  |
| N/A                    | Shared Landing?       | N/A  |                        |                             |      |
| N/A                    | Gutter Ponding?       | N/A  | N/A                    | Gutter Slope (%)            | N/A  |
| N/A                    | Gutter Lip Ht (in)    | N/A  | N/A                    | Gutter X Slope (%)          | N/A  |
| N/A                    | Painted X Walk1?      | No   | N/A                    | Painted X Walk2?            | N/A  |
|                        | X Walk 1 Direction    | To N |                        | X Walk 2 Direction          | N/A  |
| N/A                    | X Walk 1 Width (in)   | N/A  | N/A                    | X Walk 2 Width (in)         | N/A  |
|                        | X Walk 1 Slope (%)    | 3.1  |                        | X Walk 2 Slope (%)          | N/A  |
|                        | X Walk 1 X Slope (%)  | 7.1  |                        | X Walk 2 X Slope (%)        | N/A  |
| N/A                    | Ramp inside XWalk1?   | N/A  | N/A                    | Ramp inside XWalk2?         | N/A  |
|                        | Road Slope (%)        | N/A  | N/A                    | Clear Space?                | N/A  |
|                        | Road X Slope (%)      | N/A  | N/A                    | Clear Space to XWalk (in)   | N/A  |
| N/A                    | Any Obstructions?     | N/A  | N/A                    | Storm Grate/Utility Hazard? | N/A  |
|                        | Obstruction Type      |      |                        | Storm Grate/Utility Type    |      |
|                        |                       | N/A  |                        |                             | N/A  |
|                        |                       |      | Yes                    | Surface Condition? (G/P)    | Good |