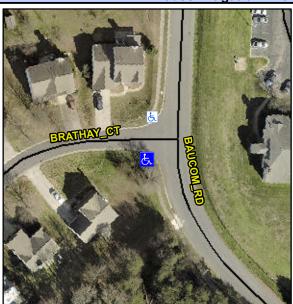

## Access Compliance Report Public Rights-of-Way (Curb Ramps)

Intersection ID: 29216 Main Street: BAUCOM\_RD Cross Street: BRATHAY\_CT Location: SW

ADA ID: 029D412FA9F4 Ramp Type: Perp Initial Pass/Fail: Fail Overall Compliance: No Severity Score: 21.25