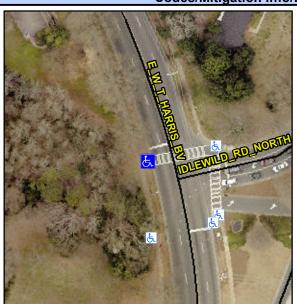

## Access Compliance Report Public Rights-of-Way (Curb Ramps)

Intersection ID: 16133 Main Street: E\_W\_T\_HARRIS\_BV Cross Street: IDLEWILD\_RD\_NORTH Location: NW

ADA ID: 02AF7DEDB17A Ramp Type: Perp Initial Pass/Fail: Fail Overall Compliance: No Severity Score: 47.5