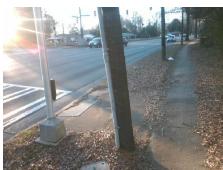

## Field Measurements/Component Compliance

Street 1 Name E W T HARRIS BV
Stop Condition-Street 2 Signal
Street 2 Name N/A
Stop Condition-Street 1 N/A

Possible Solutions:

Remove & Replace Entire Ramp.

Surveyor Notes:

Total Cost: \$ 1850.00

| Field Measurements/Component Compliance |                       |       |      |                             |      |
|-----------------------------------------|-----------------------|-------|------|-----------------------------|------|
| Comp                                    | liance Description    | Data  | Comp | liance Description          | Data |
| N/A                                     | Ramp Length (in)      | 54.0  | No   | Ramp Slope (%)              | 11.5 |
| No                                      | Ramp Width (in)       | 30.0  | Yes  | Ramp XSlope (%)             | 0.5  |
| N/A                                     | Flare Type LT         | N/A   | N/A  | Flare Type RT               | N/A  |
| N/A                                     | Flare Slope LT (%)    | N/A   | N/A  | Flare Slope RT (%)          | N/A  |
| N/A                                     | Flare Traversable LT? | N/A   | N/A  | Flare Traversable RT?       | N/A  |
| N/A                                     | Landing Length (in)   | N/A   | N/A  | DWS Provided?               | N/A  |
| N/A                                     | Landing Width (in)    | N/A   | N/A  | DWS Contrast?               | N/A  |
| N/A                                     | Landing Slope (%)     | N/A   | N/A  | DWS Length (in)             | N/A  |
| N/A                                     | Landing X Slope (%)   | N/A   | N/A  | DWS Full Width?             | N/A  |
| N/A                                     | Landing Curb? (Y/N)   | N/A   | N/A  | DWS Offset (in)             | N/A  |
| N/A                                     | Shared Landing?       | N/A   |      |                             |      |
| N/A                                     | Gutter Ponding?       | N/A   | N/A  | Gutter Slope (%)            | N/A  |
| N/A                                     | Gutter Lip Ht (in)    | N/A   | N/A  | Gutter X Slope (%)          | N/A  |
| N/A                                     | Painted X Walk1?      | Yes   | N/A  | Painted X Walk2?            | N/A  |
|                                         | X Walk 1 Direction    | To E  |      | X Walk 2 Direction          | N/A  |
| N/A                                     | X Walk 1 Width (in)   | 108.0 | N/A  | X Walk 2 Width (in)         | N/A  |
|                                         | X Walk 1 Slope (%)    | 2.8   |      | X Walk 2 Slope (%)          | N/A  |
|                                         | X Walk 1 X Slope (%)  | 1.6   |      | X Walk 2 X Slope (%)        | N/A  |
| N/A                                     | Ramp inside XWalk1?   | Yes   | N/A  | Ramp inside XWalk2?         | N/A  |
|                                         | Road Slope (%)        | N/A   | N/A  | Clear Space?                | N/A  |
|                                         | Road X Slope (%)      | N/A   | N/A  | Clear Space to XWalk (in)   | N/A  |
| N/A                                     | Any Obstructions?     | N/A   | N/A  | Storm Grate/Utility Hazard? | N/A  |
|                                         | Obstruction Type      |       |      | Storm Grate/Utility Type    |      |
|                                         |                       | N/A   |      |                             | N/A  |
|                                         |                       |       | Yes  | Surface Condition? (G/P)    | Good |
| April 1                                 |                       |       |      |                             |      |