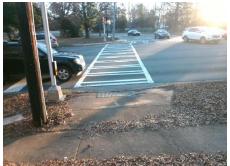

## Field Measurements/Component Compliance

Street 1 Name E W T HARRIS BV
Stop Condition-Street 2 Signal
Street 2 Name N/A
Stop Condition-Street 1 N/A

Possible Solutions:

Remove & Replace Entire Ramp.

Surveyor Notes:

Total Cost: \$ 1850.00

| Field Measurements/Component Compliance |                       |       |      |                             |      |
|-----------------------------------------|-----------------------|-------|------|-----------------------------|------|
| Comp                                    | liance Description    | Data  | Comp | liance Description          | Data |
| N/A                                     | Ramp Length (in)      | 54.0  | No   | Ramp Slope (%)              | 11.5 |
| No                                      | Ramp Width (in)       | 30.0  | Yes  | Ramp XSlope (%)             | 0.5  |
| N/A                                     | Flare Type LT         | N/A   | N/A  | Flare Type RT               | N/A  |
| N/A                                     | Flare Slope LT (%)    | N/A   | N/A  | Flare Slope RT (%)          | N/A  |
| N/A                                     | Flare Traversable LT? | N/A   | N/A  | Flare Traversable RT?       | N/A  |
| N/A                                     | Landing Length (in)   | N/A   | N/A  | DWS Provided?               | N/A  |
| N/A                                     | Landing Width (in)    | N/A   | N/A  | DWS Contrast?               | N/A  |
| N/A                                     | Landing Slope (%)     | N/A   | N/A  | DWS Length (in)             | N/A  |
| N/A                                     | Landing X Slope (%)   | N/A   | N/A  | DWS Full Width?             | N/A  |
| N/A                                     | Landing Curb? (Y/N)   | N/A   | N/A  | DWS Offset (in)             | N/A  |
| N/A                                     | Shared Landing?       | N/A   |      |                             |      |
| N/A                                     | Gutter Ponding?       | N/A   | N/A  | Gutter Slope (%)            | N/A  |
| N/A                                     | Gutter Lip Ht (in)    | N/A   | N/A  | Gutter X Slope (%)          | N/A  |
| N/A                                     | Painted X Walk1?      | Yes   | N/A  | Painted X Walk2?            | N/A  |
|                                         | X Walk 1 Direction    | To E  |      | X Walk 2 Direction          | N/A  |
| N/A                                     | X Walk 1 Width (in)   | 108.0 | N/A  | X Walk 2 Width (in)         | N/A  |
|                                         | X Walk 1 Slope (%)    | 2.8   |      | X Walk 2 Slope (%)          | N/A  |
|                                         | X Walk 1 X Slope (%)  | 1.6   |      | X Walk 2 X Slope (%)        | N/A  |
| N/A                                     | Ramp inside XWalk1?   | Yes   | N/A  | Ramp inside XWalk2?         | N/A  |
|                                         | Road Slope (%)        | N/A   | N/A  | Clear Space?                | N/A  |
|                                         | Road X Slope (%)      | N/A   | N/A  | Clear Space to XWalk (in)   | N/A  |
| N/A                                     | Any Obstructions?     | N/A   | N/A  | Storm Grate/Utility Hazard? | N/A  |
|                                         | Obstruction Type      |       |      | Storm Grate/Utility Type    |      |
|                                         |                       | N/A   |      |                             | N/A  |
|                                         |                       |       | Yes  | Surface Condition? (G/P)    | Good |
| April 1                                 |                       |       |      |                             |      |