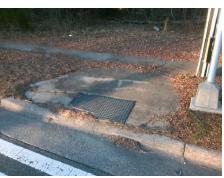

## Field Measurements/Component Compliance

Street 1 Name E W T HARRIS BV
Stop Condition-Street 2 Signal
Street 2 Name N/A
Stop Condition-Street 1 N/A

Possible Solutions:

Remove & Replace Entire Ramp.

Surveyor Notes:

Total Cost: \$ 1850.00

| Field Measurements/Component Compliance |                       |       |      |                             |      |
|-----------------------------------------|-----------------------|-------|------|-----------------------------|------|
| Comp                                    | liance Description    | Data  | Comp | liance Description          | Data |
| N/A                                     | Ramp Length (in)      | 54.0  | No   | Ramp Slope (%)              | 11.5 |
| No                                      | Ramp Width (in)       | 30.0  | Yes  | Ramp XSlope (%)             | 0.5  |
| N/A                                     | Flare Type LT         | N/A   | N/A  | Flare Type RT               | N/A  |
| N/A                                     | Flare Slope LT (%)    | N/A   | N/A  | Flare Slope RT (%)          | N/A  |
| N/A                                     | Flare Traversable LT? | N/A   | N/A  | Flare Traversable RT?       | N/A  |
| N/A                                     | Landing Length (in)   | N/A   | N/A  | DWS Provided?               | N/A  |
| N/A                                     | Landing Width (in)    | N/A   | N/A  | DWS Contrast?               | N/A  |
| N/A                                     | Landing Slope (%)     | N/A   | N/A  | DWS Length (in)             | N/A  |
| N/A                                     | Landing X Slope (%)   | N/A   | N/A  | DWS Full Width?             | N/A  |
| N/A                                     | Landing Curb? (Y/N)   | N/A   | N/A  | DWS Offset (in)             | N/A  |
| N/A                                     | Shared Landing?       | N/A   |      |                             |      |
| N/A                                     | Gutter Ponding?       | N/A   | N/A  | Gutter Slope (%)            | N/A  |
| N/A                                     | Gutter Lip Ht (in)    | N/A   | N/A  | Gutter X Slope (%)          | N/A  |
| N/A                                     | Painted X Walk1?      | Yes   | N/A  | Painted X Walk2?            | N/A  |
|                                         | X Walk 1 Direction    | To E  |      | X Walk 2 Direction          | N/A  |
| N/A                                     | X Walk 1 Width (in)   | 108.0 | N/A  | X Walk 2 Width (in)         | N/A  |
|                                         | X Walk 1 Slope (%)    | 2.8   |      | X Walk 2 Slope (%)          | N/A  |
|                                         | X Walk 1 X Slope (%)  | 1.6   |      | X Walk 2 X Slope (%)        | N/A  |
| N/A                                     | Ramp inside XWalk1?   | Yes   | N/A  | Ramp inside XWalk2?         | N/A  |
|                                         | Road Slope (%)        | N/A   | N/A  | Clear Space?                | N/A  |
|                                         | Road X Slope (%)      | N/A   | N/A  | Clear Space to XWalk (in)   | N/A  |
| N/A                                     | Any Obstructions?     | N/A   | N/A  | Storm Grate/Utility Hazard? | N/A  |
|                                         | Obstruction Type      |       |      | Storm Grate/Utility Type    |      |
|                                         |                       | N/A   |      |                             | N/A  |
|                                         |                       |       | Yes  | Surface Condition? (G/P)    | Good |
| April 1                                 |                       |       |      |                             |      |