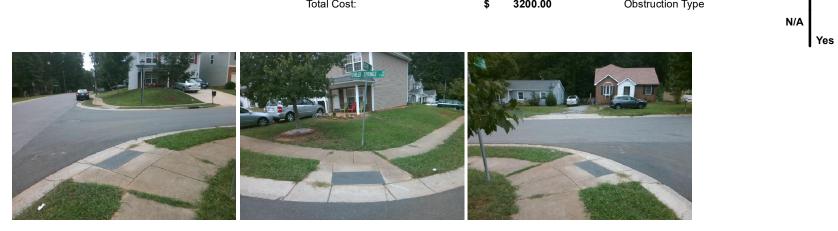

## Access Compliance Report Public Rights-of-Way (Curb Ramps)

| Intersection ID: 47131 Main St          | Main Street: DORN_CR                                                          |                                         | et: FOWLE                                      | Location:    | NW   |                             |                             |       |
|-----------------------------------------|-------------------------------------------------------------------------------|-----------------------------------------|------------------------------------------------|--------------|------|-----------------------------|-----------------------------|-------|
| ADA ID: 02B3FF67BA80 Ramp T             | Ramp Type: PerpDiag                                                           |                                         | Initial Pass/Fail: Fail Overall Compliance: No |              |      |                             | o Severity Score:           | 33.75 |
| Codes/Mitigation Info/Possible Solution |                                                                               | Field Measurements/Component Compliance |                                                |              |      |                             |                             |       |
| ROWLER SPRINGS INT                      | Possible Solutions:                                                           | Co                                      |                                                |              |      | Compliance Description Data |                             |       |
|                                         | Remove & Replace Curb Ramp Wit<br>Two New Directional Ramps or<br>Equivalent. | ith N/A                                 | Ramp Lei                                       | ngth (in)    | 47.0 | Yes                         | Ramp Slope (%)              | 6.8   |
|                                         |                                                                               | No                                      | Ramp Wi                                        | dth (in)     | 47.5 | No                          | Ramp XSlope (%)             | 9.5   |
|                                         |                                                                               | N/A                                     | Flare Typ                                      | e LT         | N/A  | N/A                         | Flare Type RT               | N/A   |
|                                         |                                                                               | N/A                                     | Flare Slo                                      | pe LT (%)    | N/A  | N/A                         | Flare Slope RT (%)          | N/A   |
|                                         |                                                                               | N/A                                     | Flare Trav                                     | versable LT? | N/A  | N/A                         | Flare Traversable RT?       | N/A   |
|                                         |                                                                               | N/A                                     | Landing L                                      | _ength (in)  | N/A  | N/A                         | DWS Provided?               | N/A   |
|                                         | Surveyor Notes:                                                               | N/A                                     | Landing V                                      | Nidth (in)   | N/A  | N/A                         | DWS Contrast?               | N/A   |
|                                         | N/A                                                                           | N/A                                     | Landing S                                      | Slope (%)    | N/A  | N/A                         | DWS Length (in)             | N/A   |
|                                         | 5                                                                             | N/A                                     | Landing >                                      | K Slope (%)  | N/A  | N/A                         | DWS Full Width?             | N/A   |
|                                         |                                                                               | N/A                                     | Landing C                                      | Curb? (Y/N)  | N/A  | N/A                         | DWS Offset (in)             | N/A   |
|                                         |                                                                               | N/A                                     | Shared La                                      | anding?      | N/A  |                             |                             |       |
|                                         | PROW/ADA:                                                                     | N/A                                     | Gutter Po                                      | onding?      | N/A  | N/A                         | Gutter Slope (%)            | N/A   |
|                                         | Not Found, R304.5.1, R304.5.3                                                 | N/A                                     | Gutter Lip                                     | o Ht (in)    | N/A  | N/A                         | Gutter X Slope (%)          | N/A   |
|                                         |                                                                               | N/A                                     | Painted X                                      | (Walk1?      | No   | N/A                         | Painted X Walk2?            | No    |
|                                         |                                                                               |                                         | X Walk 1                                       | Direction    | To S |                             | X Walk 2 Direction          | To E  |
|                                         |                                                                               | N/A                                     | X Walk 1                                       | Width (in)   | N/A  | N/A                         | X Walk 2 Width (in)         | N/A   |
| Street 1 Name FOWLER SPRINGS LN         | _                                                                             |                                         | X Walk 1                                       | Slope (%)    | 4.7  |                             | X Walk 2 Slope (%)          | 0.1   |
| Stop Condition-Street 2 StopSign        |                                                                               |                                         | X Walk 1                                       | X Slope (%)  | 3.8  |                             | X Walk 2 X Slope (%)        | 6.9   |
| Street 2 Name DORN CR                   |                                                                               | N/A                                     | Ramp ins                                       | ide XWalk1?  | N/A  | N/A                         | Ramp inside XWalk2?         | N/A   |
| Stop Condition-Street 1 None            |                                                                               |                                         | Road Slo                                       | pe (%)       | 7.1  | N/A                         | Clear Space?                | N/A   |
|                                         |                                                                               |                                         | Road X S                                       | ,            | 2.8  | N/A                         | Clear Space to XWalk (in)   | N/A   |
|                                         |                                                                               | N/A                                     |                                                | ,            | N/A  | N/A                         | Storm Grate/Utility Hazard? | N/A   |
|                                         | Total Cost: \$ 32                                                             | 00.00                                   | Obstructio                                     |              |      |                             | Storm Grate/Utility Type    |       |
|                                         |                                                                               |                                         |                                                | ·            | N/A  |                             |                             | N/A   |