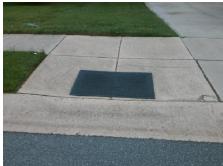

## **Access Compliance Report Public Rights-of-Way** (Curb Ramps)

Data

6.4

3.7

N/A

Good

Main Street: HAMPTON VIEW CT Intersection ID: 6137 Cross Street: WYNDHAM POINTE DR Location: Ε **Severity Score:** 1.25 ADA ID: 02B456F3F1FD Ramp Type: Perp Initial Pass/Fail: Fail **Overall Compliance: No** 

N/A

N/A

N/A

WYNDHAM POINTE DR Street 1 Name Stop Condition-Street 2 None N/A Street 2 Name Stop Condition-Street 1 N/A

| <u> </u> | 1 COSIDIC COIGNON             |
|----------|-------------------------------|
| ST.      | Possible Solutions:           |
|          | Remove & Replace Entire Ramp. |
| G.       |                               |
| -        |                               |
|          |                               |
|          | Surveyor Notes:               |
|          | N/A                           |
|          |                               |
|          |                               |
|          | PROW/ADA:                     |
|          | Not Found                     |
|          |                               |
|          |                               |
| 100      |                               |
|          |                               |
|          |                               |
|          |                               |