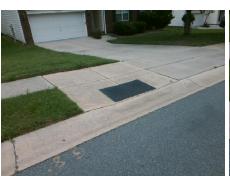

## **Access Compliance Report Public Rights-of-Way** (Curb Ramps)

Data

6.4

3.7

N/A

Good

Main Street: HAMPTON VIEW CT Intersection ID: 6137 Cross Street: WYNDHAM POINTE DR Location: Ε **Severity Score:** 1.25 ADA ID: 02B456F3F1FD Ramp Type: Perp Initial Pass/Fail: Fail **Overall Compliance: No** 

N/A

N/A

N/A

WYNDHAM POINTE DR Street 1 Name Stop Condition-Street 2 None N/A Street 2 Name Stop Condition-Street 1 N/A

| <u> </u> | 1 COSIDIC COIGNON             |
|----------|-------------------------------|
| ST.      | Possible Solutions:           |
|          | Remove & Replace Entire Ramp. |
| G.       |                               |
| -        |                               |
|          |                               |
|          | Surveyor Notes:               |
|          | N/A                           |
|          |                               |
|          |                               |
|          | PROW/ADA:                     |
|          | Not Found                     |
|          |                               |
|          |                               |
| 100      |                               |
|          |                               |
|          |                               |
|          |                               |