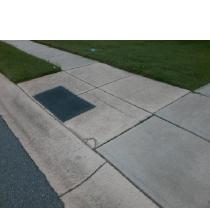

## **Access Compliance Report Public Rights-of-Way** (Curb Ramps)

Data

6.4

3.7

N/A

Good

Main Street: HAMPTON VIEW CT Intersection ID: 6137 Cross Street: WYNDHAM POINTE DR Location: Ε **Severity Score:** 1.25 ADA ID: 02B456F3F1FD Ramp Type: Perp Initial Pass/Fail: Fail **Overall Compliance: No** 

N/A

N/A

N/A

WYNDHAM POINTE DR Street 1 Name Stop Condition-Street 2 None N/A Street 2 Name Stop Condition-Street 1 N/A

| <u> </u> | 1 COSIDIC COIGNON             |
|----------|-------------------------------|
| ST.      | Possible Solutions:           |
|          | Remove & Replace Entire Ramp. |
| G.       |                               |
| -        |                               |
|          |                               |
|          | Surveyor Notes:               |
|          | N/A                           |
|          |                               |
|          |                               |
|          | PROW/ADA:                     |
|          | Not Found                     |
|          |                               |
|          |                               |
| 100      |                               |
|          |                               |
|          |                               |
|          |                               |