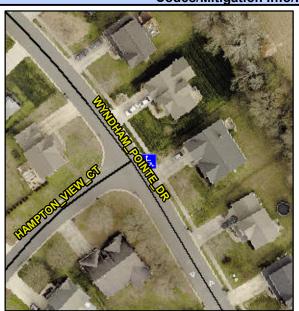

## **Access Compliance Report Public Rights-of-Way** (Curb Ramps)

Data

6.4

3.7

N/A

Good

Main Street: HAMPTON VIEW CT Intersection ID: 6137 Cross Street: WYNDHAM POINTE DR Location: Ε **Severity Score:** 1.25 ADA ID: 02B456F3F1FD Ramp Type: Perp Initial Pass/Fail: Fail **Overall Compliance: No** 

N/A

N/A

N/A

WYNDHAM POINTE DR Street 1 Name Stop Condition-Street 2 None N/A Street 2 Name Stop Condition-Street 1 N/A

| <u> </u> | 1 COSIDIC COIGNON             |
|----------|-------------------------------|
| ST.      | Possible Solutions:           |
|          | Remove & Replace Entire Ramp. |
| G.       |                               |
| -        |                               |
|          |                               |
|          | Surveyor Notes:               |
|          | N/A                           |
|          |                               |
|          |                               |
|          | PROW/ADA:                     |
|          | Not Found                     |
|          |                               |
|          |                               |
| 100      |                               |
|          |                               |
|          |                               |
|          |                               |