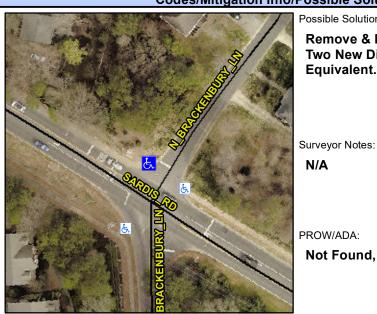

## **Access Compliance Report Public Rights-of-Way** (Curb Ramps)

Intersection ID: 22417 Main Street: BRACKENBURY LN Cross Street: N BRACKENBURY LN Location: N ADA ID: 02C3D6820899 Ramp Type: PerpDiag Initial Pass/Fail: Fail **Overall Compliance: No Severity Score:** 8.75

**Codes/Mitigation Info/Possible Solution** 

Street 1 Name Stop Condition-Street 2 Street 2 Name Stop Condition-Street 1

**SARDIS RD** None N BRACKENBURY LN Possible Solutions: Remove & Replace Curb Ramp With Two New Directional Ramps or Equivalent.