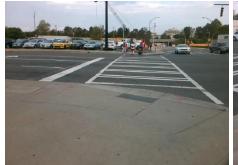

## Access Compliance Report Public Rights-of-Way (Curb Ramps)

Intersection ID: 11963 Main Street: S\_GRAHAM\_ST Cross Street: W\_4TH\_ST Location: S

ADA ID: 02CAF4BAFCA5 Ramp Type: Perp Initial Pass/Fail: Fail Overall Compliance: No Severity Score: 21.25

## 

| Street 1 Name           | S GRAHAM ST |
|-------------------------|-------------|
| Stop Condition-Street 2 | Signal      |
| Street 2 Name           | N/A         |
| Stop Condition-Street 1 | N/A         |

| Total Cost: | \$<br>1850.00 |
|-------------|---------------|

| Field Measurements/Component Compliance |                       |       |      |        |                         |      |  |  |
|-----------------------------------------|-----------------------|-------|------|--------|-------------------------|------|--|--|
| Comp                                    | liance Description    | Data  | Comp | liance | Description             | Data |  |  |
| N/A                                     | Ramp Length (in)      | 78.0  | No   | Ramp   | Slope (%)               | 10.0 |  |  |
| No                                      | Ramp Width (in)       | 47.5  | Yes  | Ramp   | XSlope (%)              | 1.9  |  |  |
| N/A                                     | Flare Type LT         | N/A   | N/A  | Flare  | Type RT                 | N/A  |  |  |
| N/A                                     | Flare Slope LT (%)    | N/A   | N/A  | Flare  | Slope RT (%)            | N/A  |  |  |
| N/A                                     | Flare Traversable LT? | N/A   | N/A  | Flare  | Traversable RT?         | N/A  |  |  |
| N/A                                     | Landing Length (in)   | N/A   | N/A  | DWS    | Provided?               | N/A  |  |  |
| N/A                                     | Landing Width (in)    | N/A   | N/A  | DWS    | Contrast?               | N/A  |  |  |
| N/A                                     | Landing Slope (%)     | N/A   | N/A  | DWS    | Length (in)             | N/A  |  |  |
| N/A                                     | Landing X Slope (%)   | N/A   | N/A  | DWS    | Full Width?             | N/A  |  |  |
| N/A                                     | Landing Curb? (Y/N)   | N/A   | N/A  | DWS    | Offset (in)             | N/A  |  |  |
| N/A                                     | Shared Landing?       | N/A   |      |        |                         |      |  |  |
| N/A                                     | Gutter Ponding?       | N/A   | N/A  | Gutte  | r Slope (%)             | N/A  |  |  |
| N/A                                     | Gutter Lip Ht (in)    | N/A   | N/A  | Gutte  | r X Slope (%)           | N/A  |  |  |
| N/A                                     | Painted X Walk1?      | Yes   | N/A  | Paint  | ed X Walk2?             | N/A  |  |  |
|                                         | X Walk 1 Direction    | To NW |      | X Wa   | lk 2 Direction          | N/A  |  |  |
| N/A                                     | X Walk 1 Width (in)   | 171.0 | N/A  | X Wa   | lk 2 Width (in)         | N/A  |  |  |
|                                         | X Walk 1 Slope (%)    | 0.5   |      | X Wa   | lk 2 Slope (%)          | N/A  |  |  |
|                                         | X Walk 1 X Slope (%)  | 0.1   |      | X Wa   | lk 2 X Slope (%)        | N/A  |  |  |
| N/A                                     | Ramp inside XWalk1?   | Yes   | N/A  | Ram    | inside XWalk2?          | N/A  |  |  |
|                                         | Road Slope (%)        | N/A   | N/A  | Clear  | Space?                  | N/A  |  |  |
|                                         | Road X Slope (%)      | N/A   | N/A  | Clear  | Space to XWalk (in)     | N/A  |  |  |
| N/A                                     | Any Obstructions?     | N/A   | N/A  | Storn  | n Grate/Utility Hazard? | N/A  |  |  |
|                                         | Obstruction Type      |       |      | Storn  | n Grate/Utility Type    |      |  |  |
|                                         |                       | N/A   |      |        |                         | N/A  |  |  |
|                                         |                       |       | Yes  | Surfa  | ce Condition? (G/P)     | Good |  |  |
|                                         |                       |       |      |        |                         |      |  |  |