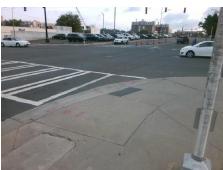

## Access Compliance Report Public Rights-of-Way (Curb Ramps)

Intersection ID: 11963 Main Street: S\_GRAHAM\_ST Cross Street: W\_4TH\_ST Location: S

ADA ID: 02CAF4BAFCA5 Ramp Type: Perp Initial Pass/Fail: Fail Overall Compliance: No Severity Score: 21.25

## 

| Street 1 Name           | S GRAHAM ST |
|-------------------------|-------------|
| Stop Condition-Street 2 | Signal      |
| Street 2 Name           | N/A         |
| Stop Condition-Street 1 | N/A         |

| Total Cost: | \$<br>1850.00 |
|-------------|---------------|

| Field Measurements/Component Compliance |                       |       |      |        |                         |      |  |  |
|-----------------------------------------|-----------------------|-------|------|--------|-------------------------|------|--|--|
| Comp                                    | liance Description    | Data  | Comp | liance | Description             | Data |  |  |
| N/A                                     | Ramp Length (in)      | 78.0  | No   | Ramp   | Slope (%)               | 10.0 |  |  |
| No                                      | Ramp Width (in)       | 47.5  | Yes  | Ramp   | XSlope (%)              | 1.9  |  |  |
| N/A                                     | Flare Type LT         | N/A   | N/A  | Flare  | Type RT                 | N/A  |  |  |
| N/A                                     | Flare Slope LT (%)    | N/A   | N/A  | Flare  | Slope RT (%)            | N/A  |  |  |
| N/A                                     | Flare Traversable LT? | N/A   | N/A  | Flare  | Traversable RT?         | N/A  |  |  |
| N/A                                     | Landing Length (in)   | N/A   | N/A  | DWS    | Provided?               | N/A  |  |  |
| N/A                                     | Landing Width (in)    | N/A   | N/A  | DWS    | Contrast?               | N/A  |  |  |
| N/A                                     | Landing Slope (%)     | N/A   | N/A  | DWS    | Length (in)             | N/A  |  |  |
| N/A                                     | Landing X Slope (%)   | N/A   | N/A  | DWS    | Full Width?             | N/A  |  |  |
| N/A                                     | Landing Curb? (Y/N)   | N/A   | N/A  | DWS    | Offset (in)             | N/A  |  |  |
| N/A                                     | Shared Landing?       | N/A   |      |        |                         |      |  |  |
| N/A                                     | Gutter Ponding?       | N/A   | N/A  | Gutte  | r Slope (%)             | N/A  |  |  |
| N/A                                     | Gutter Lip Ht (in)    | N/A   | N/A  | Gutte  | r X Slope (%)           | N/A  |  |  |
| N/A                                     | Painted X Walk1?      | Yes   | N/A  | Paint  | ed X Walk2?             | N/A  |  |  |
|                                         | X Walk 1 Direction    | To NW |      | X Wa   | lk 2 Direction          | N/A  |  |  |
| N/A                                     | X Walk 1 Width (in)   | 171.0 | N/A  | X Wa   | lk 2 Width (in)         | N/A  |  |  |
|                                         | X Walk 1 Slope (%)    | 0.5   |      | X Wa   | lk 2 Slope (%)          | N/A  |  |  |
|                                         | X Walk 1 X Slope (%)  | 0.1   |      | X Wa   | lk 2 X Slope (%)        | N/A  |  |  |
| N/A                                     | Ramp inside XWalk1?   | Yes   | N/A  | Ram    | inside XWalk2?          | N/A  |  |  |
|                                         | Road Slope (%)        | N/A   | N/A  | Clear  | Space?                  | N/A  |  |  |
|                                         | Road X Slope (%)      | N/A   | N/A  | Clear  | Space to XWalk (in)     | N/A  |  |  |
| N/A                                     | Any Obstructions?     | N/A   | N/A  | Storn  | n Grate/Utility Hazard? | N/A  |  |  |
|                                         | Obstruction Type      |       |      | Storn  | n Grate/Utility Type    |      |  |  |
|                                         |                       | N/A   |      |        |                         | N/A  |  |  |
|                                         |                       |       | Yes  | Surfa  | ce Condition? (G/P)     | Good |  |  |
|                                         |                       |       |      |        |                         |      |  |  |