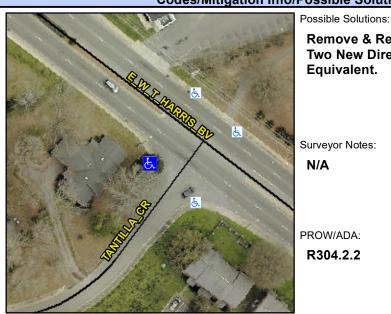

## **Access Compliance Report Public Rights-of-Way** (Curb Ramps)

Intersection ID: 11844 Main Street: E W T HARRIS BV Cross Street: TANTILLA CR Location: SW Initial Pass/Fail: Fail **Overall Compliance: No Severity Score:** 25 ADA ID: 02CB795619FD Ramp Type: PerpDiag

## Field Measurements/Component Compliance

Street 1 Name Stop Condition-Street 2 Street 2 Name Stop Condition-Street 1

**TANTILLA CR** StopSign **EWTHARRISBV** None

N/A Remove & Replace Curb Ramp With Two New Directional Ramps or Yes N/A N/A