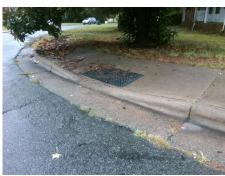

## Field Measurements/Component Compliance

Street 1 Name Stop Condition-Street 2 Street 2 Name Stop Condition-Street 1

**TANTILLA CR** StopSign **EWTHARRISBV** None

N/A Remove & Replace Curb Ramp With Two New Directional Ramps or Yes N/A N/A

Total Cost: 3200.00 Compliance Description Data Compliance Description Data No Ramp Slope (%) Ramp Length (in) 59.5 12.4 Yes Ramp XSlope (%) Ramp Width (in) 48.0 1.6 N/A Flare Type LT N/A Flare Type RT N/A N/A N/A Flare Slope RT (%) N/A Flare Slope LT (%) Flare Traversable LT? N/A N/A Flare Traversable RT? N/A N/A N/A **DWS Provided?** N/A Landing Length (in) Landing Width (in) N/A N/A **DWS Contrast?** N/A N/A Landing Slope (%) N/A DWS Length (in) N/A Landing X Slope (%) N/A N/A DWS Full Width? N/A Landing Curb? (Y/N) N/A N/A DWS Offset (in) N/A N/A Shared Landing? **Gutter Ponding?** N/A N/A Gutter Slope (%) N/A Gutter Lip Ht (in) N/A N/A Gutter X Slope (%) N/A Painted X Walk1? No N/A Painted X Walk2? No X Walk 1 Direction To SE X Walk 2 Direction To NE N/A N/A X Walk 1 Width (in) X Walk 2 Width (in) N/A X Walk 1 Slope (%) 0.2 X Walk 2 Slope (%) 4.0 X Walk 1 X Slope (%) 2.3 X Walk 2 X Slope (%) 0.7 N/A N/A Ramp inside XWalk2? N/A Ramp inside XWalk1? Road Slope (%) 2.0 N/A Clear Space? N/A N/A Road X Slope (%) Clear Space to XWalk (in) N/A 4.1 N/A N/A N/A Any Obstructions? Storm Grate/Utility Hazard? N/A **Obstruction Type** Storm Grate/Utility Type N/A N/A Yes Surface Condition? (G/P) Good