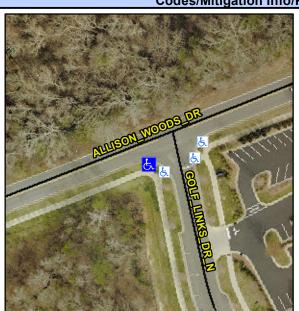

## **Access Compliance Report Public Rights-of-Way** (Curb Ramps)

Intersection ID: 51750 Main Street: GOLF\_LINKS\_DR\_N Cross Street: ALLISON\_WOODS\_DR Location: SW ADA ID: 02CEABF6EF01 Ramp Type: Perp Initial Pass/Fail: Fail **Overall Compliance: No** Severity Score: 13.75

**Codes/Mitigation Info/Possible Solution** 

**ALLISON WOODS DR** Street 1 Name Stop Condition-Street 2 None Street 2 Name N/A Stop Condition-Street 1 N/A

| Possible Solutions:           | Con |
|-------------------------------|-----|
|                               | N/A |
| Remove & Replace Entire Ramp. |     |
|                               | Yes |
|                               | N/A |
|                               | N/A |
|                               | N/A |
|                               | N/A |
| Surveyor Notes:               | N/A |
| N/A                           | N/A |
|                               | N/A |
|                               | N/A |
|                               | N/A |
| PROW/ADA:                     | N/A |
| Not Found, R304.2.2           | N/A |
|                               | N/A |
|                               | N/A |
|                               | N/A |
|                               |     |