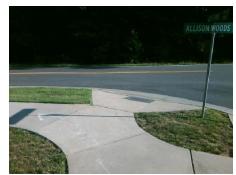

## **Access Compliance Report Public Rights-of-Way** (Curb Ramps)

Intersection ID: 51750 Main Street: GOLF\_LINKS\_DR\_N Cross Street: ALLISON\_WOODS\_DR Location: SW ADA ID: 02CEABF6EF01 Ramp Type: Perp Initial Pass/Fail: Fail **Overall Compliance: No** Severity Score: 13.75

Total Cost: 1850.00

| Field Measurements/Component Compliance |                       |      |      |                             |      |  |  |
|-----------------------------------------|-----------------------|------|------|-----------------------------|------|--|--|
| Compliance Description                  |                       | Data | Comp | liance Description          | Data |  |  |
| N/A                                     | Ramp Length (in)      | 78.0 | No   | Ramp Slope (%)              | 10.1 |  |  |
| Yes                                     | Ramp Width (in)       | 48.0 | Yes  | Ramp XSlope (%)             | 3.5  |  |  |
| N/A                                     | Flare Type LT         | N/A  | N/A  | Flare Type RT               | N/A  |  |  |
| N/A                                     | Flare Slope LT (%)    | N/A  | N/A  | Flare Slope RT (%)          | N/A  |  |  |
| N/A                                     | Flare Traversable LT? | N/A  | N/A  | Flare Traversable RT?       | N/A  |  |  |
| N/A                                     | Landing Length (in)   | N/A  | N/A  | DWS Provided?               | N/A  |  |  |
| N/A                                     | Landing Width (in)    | N/A  | N/A  | DWS Contrast?               | N/A  |  |  |
| N/A                                     | Landing Slope (%)     | N/A  | N/A  | DWS Length (in)             | N/A  |  |  |
| N/A                                     | Landing X Slope (%)   | N/A  | N/A  | DWS Full Width?             | N/A  |  |  |
| N/A                                     | Landing Curb? (Y/N)   | N/A  | N/A  | DWS Offset (in)             | N/A  |  |  |
| N/A                                     | Shared Landing?       | N/A  |      |                             |      |  |  |
| N/A                                     | Gutter Ponding?       | N/A  | N/A  | Gutter Slope (%)            | N/A  |  |  |
| N/A                                     | Gutter Lip Ht (in)    | N/A  | N/A  | Gutter X Slope (%)          | N/A  |  |  |
| N/A                                     | Painted X Walk1?      | No   | N/A  | Painted X Walk2?            | N/A  |  |  |
|                                         | X Walk 1 Direction    | To N |      | X Walk 2 Direction          | N/A  |  |  |
| N/A                                     | X Walk 1 Width (in)   | N/A  | N/A  | X Walk 2 Width (in)         | N/A  |  |  |
|                                         | X Walk 1 Slope (%)    | 1.0  |      | X Walk 2 Slope (%)          | N/A  |  |  |
|                                         | X Walk 1 X Slope (%)  | 4.0  |      | X Walk 2 X Slope (%)        | N/A  |  |  |
| N/A                                     | Ramp inside XWalk1?   | N/A  | N/A  | Ramp inside XWalk2?         | N/A  |  |  |
|                                         | Road Slope (%)        | N/A  | N/A  | Clear Space?                | N/A  |  |  |
|                                         | Road X Slope (%)      | N/A  | N/A  | Clear Space to XWalk (in)   | N/A  |  |  |
| N/A                                     | Any Obstructions?     | N/A  | N/A  | Storm Grate/Utility Hazard? | N/A  |  |  |
|                                         | Obstruction Type      |      |      | Storm Grate/Utility Type    |      |  |  |
|                                         |                       | N/A  |      |                             | N/A  |  |  |
|                                         |                       |      | Yes  | Surface Condition? (G/P)    | Good |  |  |
| **                                      |                       |      |      |                             |      |  |  |