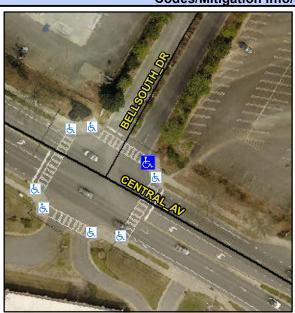

## Access Compliance Report Public Rights-of-Way (Curb Ramps)

Intersection ID: 30383 Main Street: BELLSOUTH\_DR Cross Street: CENTRAL\_AV Location: E

ADA ID: 02CFED2649B4 Ramp Type: Perp Initial Pass/Fail: Fail Overall Compliance: No Severity Score: 12.5

## Field Measurements/Component Compliance

Street 1 Name

Stop Condition-Street 2

Signal

Street 2 Name

N/A

Stop Condition-Street 1

N/A