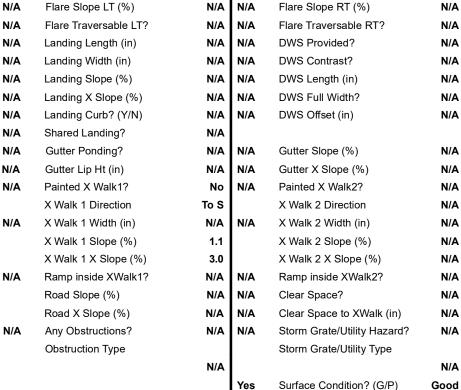

## Field Measurements/Component Compliance

No

No

N/A

Compliance Description

Ramp Slope (%)

Flare Type RT

Ramp XSlope (%)

Data

92.0

48.0

N/A

Ramp Length (in)

Ramp Width (in)

Flare Type LT

**KEELING PL** Street 1 Name Stop Condition-Street 2 StopSign N/A Street 2 Name Stop Condition-Street 1 N/A Possible Solutions: Compliance Description N/A Remove & Replace Entire Ramp. Yes N/A Surveyor Notes: N/A PROW/ADA: Not Found, R304.2.2, R304.5.3