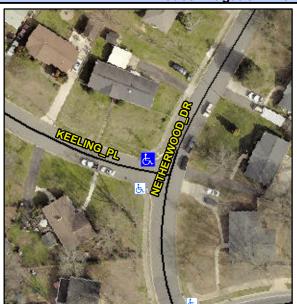

## **Access Compliance Report Public Rights-of-Way** (Curb Ramps)

Data

10.7

5.6

N/A

Intersection ID: 19900 Main Street: KEELING PL **Cross Street: NETHERWOOD DR** Location: NW **Overall Compliance: No Severity Score:** 25 ADA ID: 02D3F9C8383D Ramp Type: Perp Initial Pass/Fail: Fail