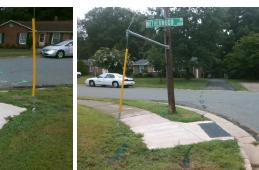

## **Access Compliance Report Public Rights-of-Way** (Curb Ramps)

Data

10.7

5.6

N/A

Intersection ID: 19900 Main Street: KEELING PL **Cross Street: NETHERWOOD DR** Location: NW **Overall Compliance: No Severity Score:** 25 ADA ID: 02D3F9C8383D Ramp Type: Perp Initial Pass/Fail: Fail

Data

92.0

48.0

N/A

Ramp Length (in)

Ramp Width (in)

Flare Type LT

**KEELING PL** Street 1 Name Stop Condition-Street 2 StopSign N/A Street 2 Name Stop Condition-Street 1 N/A Possible Solutions: Compliance Description N/A Remove & Replace Entire Ramp. Yes N/A Surveyor Notes: N/A PROW/ADA: Not Found, R304.2.2, R304.5.3