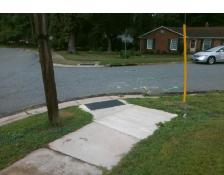

## **Access Compliance Report Public Rights-of-Way** (Curb Ramps)

Data

10.7

5.6

N/A

Intersection ID: 19900 Main Street: KEELING PL **Cross Street: NETHERWOOD DR** Location: NW **Overall Compliance: No Severity Score:** 25 ADA ID: 02D3F9C8383D Ramp Type: Perp Initial Pass/Fail: Fail

Data

92.0

48.0

N/A

Ramp Length (in)

Ramp Width (in)

Flare Type LT

**KEELING PL** Street 1 Name Stop Condition-Street 2 StopSign N/A Street 2 Name Stop Condition-Street 1 N/A Possible Solutions: Compliance Description N/A Remove & Replace Entire Ramp. Yes N/A Surveyor Notes: N/A PROW/ADA: Not Found, R304.2.2, R304.5.3