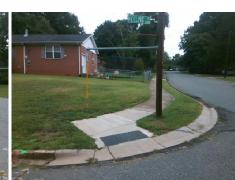

## **Access Compliance Report Public Rights-of-Way** (Curb Ramps)

Data

10.7

5.6

N/A

Intersection ID: 19900 Main Street: KEELING PL **Cross Street: NETHERWOOD DR** Location: NW **Overall Compliance: No Severity Score:** 25 ADA ID: 02D3F9C8383D Ramp Type: Perp Initial Pass/Fail: Fail

Data

92.0

48.0

N/A

Ramp Length (in)

Ramp Width (in)

Flare Type LT

**KEELING PL** Street 1 Name Stop Condition-Street 2 StopSign N/A Street 2 Name Stop Condition-Street 1 N/A Possible Solutions: Compliance Description N/A Remove & Replace Entire Ramp. Yes N/A Surveyor Notes: N/A PROW/ADA: Not Found, R304.2.2, R304.5.3