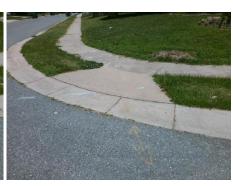

## Field Measurements/Component Compliance

Remove & Replace Curb Ramp With Two New Directional Ramps or Equivalent.

Surveyor Notes:

Possible Solutions:

N/A

PROW/ADA:

R304.2.2

Total Cost: \$ 3200.00

|   | Compliance Description |                       |                   | Data  | Compliance          |                         | Description             | Data  |
|---|------------------------|-----------------------|-------------------|-------|---------------------|-------------------------|-------------------------|-------|
| ı | N/A                    | Ramı                  | p Length (in)     | 45.0  | No                  | Ram                     | Slope (%)               | 8.4   |
| • | Yes                    | Ramp Width (in)       |                   | 49.0  | Yes Ramp XSlope (%) |                         | XSlope (%)              | 1.8   |
| ı | N/A                    | Flare Type LT         |                   | N/A   | N/A                 | Flare                   | Flare Type RT           |       |
| ı | N/A                    | Flare Slope LT (%)    |                   | N/A   | N/A                 | Flare Slope RT (%)      |                         | N/A   |
| ı | N/A                    | Flare Traversable LT? |                   | N/A   | N/A                 | A Flare Traversable RT? |                         | N/A   |
| ı | N/A                    | Landing Length (in)   |                   | N/A   | N/A                 | DWS                     | Provided?               | N/A   |
| ı | N/A                    | Land                  | ing Width (in)    | N/A   | N/A                 | DWS                     | Contrast?               | N/A   |
| ı | N/A                    | Land                  | ing Slope (%)     | N/A   | N/A                 | DWS                     | Length (in)             | N/A   |
| ı | N/A                    | Land                  | ing X Slope (%)   | N/A   | N/A                 | DWS                     | Full Width?             | N/A   |
| ı | N/A                    | Land                  | ing Curb? (Y/N)   | N/A   | N/A                 | DWS                     | Offset (in)             | N/A   |
| ı | N/A                    | Share                 | ed Landing?       | N/A   |                     |                         |                         |       |
| ı | N/A                    | Gutte                 | er Ponding?       | N/A   | N/A                 | Gutte                   | r Slope (%)             | N/A   |
| ı | N/A                    | Gutte                 | er Lip Ht (in)    | N/A   | N/A                 | Gutte                   | er X Slope (%)          | N/A   |
| ı | N/A                    | Paint                 | ed X Walk1?       | No    | N/A                 | Paint                   | ed X Walk2?             | No    |
|   |                        | X Wa                  | alk 1 Direction   | To SW |                     | X Wa                    | lk 2 Direction          | To SE |
| ı | N/A                    | X Wa                  | alk 1 Width (in)  | N/A   | N/A                 | X Wa                    | lk 2 Width (in)         | N/A   |
|   |                        | X Wa                  | alk 1 Slope (%)   | 3.7   |                     | X Wa                    | lk 2 Slope (%)          | 1.2   |
|   |                        | X Wa                  | alk 1 X Slope (%) | 1.2   |                     | X Wa                    | lk 2 X Slope (%)        | 4.0   |
| ı | N/A                    | Ram                   | p inside XWalk1?  | N/A   | N/A                 | Ram                     | inside XWalk2?          | N/A   |
|   |                        | Road                  | l Slope (%)       | 3.8   | N/A                 | Clear                   | Space?                  | N/A   |
|   |                        | Road                  | I X Slope (%)     | 1.2   | N/A                 | Clear                   | Space to XWalk (in)     | N/A   |
|   | N/A                    | Any (                 | Obstructions?     | N/A   | N/A                 | Storn                   | n Grate/Utility Hazard? | N/A   |
|   |                        | Obst                  | ruction Type      |       |                     | Storn                   | n Grate/Utility Type    |       |
|   |                        |                       |                   | N/A   |                     |                         |                         | N/A   |