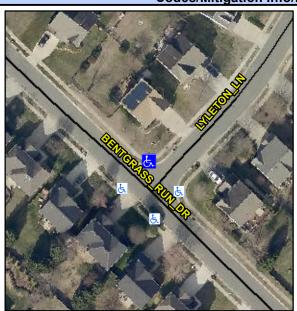

## Access Compliance Report Public Rights-of-Way (Curb Ramps)

Intersection ID: 2490 Main Street: BENTGRASS\_RUN\_DR Cross Street: LYLETON\_LN Location: N

ADA ID: 02D442D261B9 Ramp Type: PerpDiag Initial Pass/Fail: Fail Overall Compliance: No Severity Score: 12.5