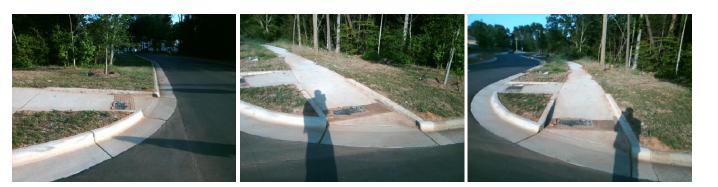

## Access Compliance Report Public Rights-of-Way (Curb Ramps)

| Intersection ID: 54661                  | Main Street: KEATON_AV  |                              |                                         | reet:                                     | WISDOM_LN             | Location: | W                           |                             |      |
|-----------------------------------------|-------------------------|------------------------------|-----------------------------------------|-------------------------------------------|-----------------------|-----------|-----------------------------|-----------------------------|------|
| ADA ID: 02D7FD56E99C                    | Ramp Type: Directional1 |                              |                                         | Initial Pass/Fail: Fail Overall Complianc |                       |           | nce: N                      | o Severity Score:           | 12.5 |
| Codes/Mitigation Info/Possible Solution |                         |                              | Field Measurements/Component Compliance |                                           |                       |           |                             |                             |      |
|                                         | the second second       | Possible Solutions:          |                                         | Compliance Description                    |                       |           | Data Compliance Description |                             |      |
|                                         | 1                       | Remove & Replace Entire Ramp |                                         | N/A                                       | Ramp Length (in)      | 110.0     | N/A                         | Grade Break?                | N/A  |
| and I and                               |                         |                              |                                         | Yes                                       | Ramp Width (in)       | 68.0      | N/A                         | Grade Break Slope (%)       | 0.0  |
| A ALAN I STREET                         |                         |                              |                                         | No                                        | Ramp Slope (%)        | 8.8       | N/A                         | Grade Break XSlope (%)      | 0.0  |
|                                         |                         |                              |                                         | Yes                                       | Ramp XSlope (%)       | 0.6       |                             |                             |      |
|                                         | 6 30                    |                              |                                         | N/A                                       | Flare Type LT         | N/A       | N/A                         | Flare Type RT               | N/A  |
|                                         |                         |                              |                                         | N/A                                       | Flare Slope LT (%)    | N/A       | N/A                         | Flare Slope RT (%)          | 0.0  |
| <b>1</b>                                | S DE                    | Surveyor Notes:              |                                         | N/A                                       | Flare Traversable LT? | N/A       | N/A                         | Flare Traversable RT?       | N/A  |
| Later And E. 12                         | all of the              | N/A                          |                                         | N/A                                       | Landing Length (in)   | 0.0       | N/A                         | DWS Provided?               | N/A  |
| 6. 12                                   | A Carlo                 |                              |                                         | N/A                                       | Landing Width (in)    | 0.0       | N/A                         | DWS Contrast?               | N/A  |
| A A A A A A A A A A A A A A A A A A A   |                         |                              |                                         | N/A                                       | Landing Slope (%)     | 0.0       | N/A                         | DWS Length (in)             | N/A  |
|                                         |                         |                              |                                         | N/A                                       | Landing X Slope (%)   | 0.0       | N/A                         | DWS Full Width?             | N/A  |
|                                         | ALL ALL                 | PROW/ADA:                    |                                         | N/A                                       | Landing Curb? (Y/N)   | N/A       | N/A                         | DWS Offset LT (in)          | N/A  |
|                                         |                         | R304.2.2                     |                                         | N/A                                       | Shared Landing?       | N/A       | N/A                         | DWS Offset RT (in)          | N/A  |
| Standard 1                              | 1000 1000               |                              |                                         | N/A                                       | Gutter Ponding?       | 0.0       | N/A                         | Gutter Slope (%)            | N/A  |
|                                         | to sell a co            |                              |                                         | N/A                                       | Gutter Lip Ht (in)    | 0.0       | N/A                         | Gutter X Slope (%)          | N/A  |
|                                         | 1 Barbar                |                              |                                         | N/A                                       | Painted X Walk1?      | No        |                             | Road Slope (%)              | 2.9  |
| Street 1 Name                           | KEATON AV               |                              |                                         |                                           | X Walk 1 Direction    | To NE     |                             | Road X Slope (%)            | 2.7  |
| Stop Condition-Street 1                 | None                    |                              |                                         |                                           | X Walk 1 Width (in)   | N/A       |                             | Clear Space?                | N/A  |
| Street 2 Name                           | N/A                     |                              |                                         |                                           | X Walk 1 Slope (%)    | 2.9       | N/A                         | Clear Space to XWalk (in)   | N/A  |
| Stop Condition-Street 2                 | N/A                     |                              |                                         |                                           | X Walk 1 X Slope (%)  | 2.7       | N/A                         | Storm Grate/Utility Hazard? | N/A  |
|                                         |                         |                              |                                         | N/A                                       | Ramp inside XWalk1?   | N/A       |                             | Storm Grate/Utility Type    |      |
|                                         |                         |                              |                                         | N/A                                       | Any Obstructions?     | N/A       |                             |                             | N/A  |
|                                         |                         | Total Cost: \$               | 1600.00                                 |                                           | Obstruction Type      |           | Yes                         | Surface Condition? (G/P)    | Good |
|                                         |                         |                              |                                         |                                           |                       | N/A       | N/A                         | Curb Slope (%)              | N/A  |