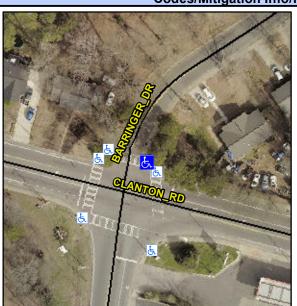

## **Access Compliance Report Public Rights-of-Way** (Curb Ramps)

Intersection ID: 15351 Main Street: CLANTON\_RD Cross Street: BARRINGER\_DR Location: NE ADA ID: 02DA96E8F605 **Overall Compliance: No** Ramp Type: Perp Initial Pass/Fail: Pass **Severity Score:** 

**Codes/Mitigation Info/Possible Solution** 

Street 1 Name **CLANTON RD** Signal Stop Condition-Street 2 Street 2 Name N/A N/A Stop Condition-Street 1

| Possible Solutions:           |
|-------------------------------|
| Remove & Replace Entire Ramp. |
|                               |
|                               |
|                               |
| 8                             |
| Surveyor Notes:               |
| N/A                           |
| NA                            |
|                               |
|                               |
| PROW/ADA:                     |
| Not Found, R304.2.1, R305.2   |
|                               |
|                               |
| 3                             |
|                               |
|                               |