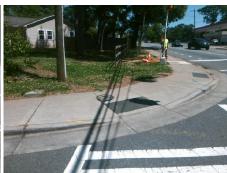

| Total Cost: | \$<br>1850.00 |
|-------------|---------------|

| Field Measurements/Component Compliance |                       |        |      |                             |      |  |  |
|-----------------------------------------|-----------------------|--------|------|-----------------------------|------|--|--|
| Comp                                    | liance Description    | Data   | Comp | liance Description          | Data |  |  |
| N/A                                     | Ramp Length (in)      | 42.0   | Yes  | Ramp Slope (%)              | 7.9  |  |  |
| Yes                                     | Ramp Width (in)       | 48.0   | Yes  | Ramp XSlope (%)             | 1.7  |  |  |
| N/A                                     | Flare Type LT         | Sloped | N/A  | Flare Type RT               | N/A  |  |  |
| N/A                                     | Flare Slope LT (%)    | 3.8    | Yes  | Flare Slope RT (%)          | 7.4  |  |  |
| N/A                                     | Flare Traversable LT? | Yes    | N/A  | Flare Traversable RT?       | Yes  |  |  |
| No                                      | Landing Length (in)   | 28.0   | Yes  | DWS Provided?               | Yes  |  |  |
| Yes                                     | Landing Width (in)    | 48.0   | Yes  | DWS Contrast?               | Yes  |  |  |
| Yes                                     | Landing Slope (%)     | 1.9    | Yes  | DWS Length (in)             | 24.0 |  |  |
| Yes                                     | Landing X Slope (%)   | 1.4    | Yes  | DWS Full Width?             | Yes  |  |  |
| N/A                                     | Landing Curb? (Y/N)   | No     | No   | DWS Offset (in)             | 6.0  |  |  |
| N/A                                     | Shared Landing?       | No     |      |                             |      |  |  |
| Yes                                     | Gutter Ponding?       | No     | Yes  | Gutter Slope (%)            | 1.2  |  |  |
| Yes                                     | Gutter Lip Ht (in)    | 0.0    | Yes  | Gutter X Slope (%)          | 2.0  |  |  |
| N/A                                     | Painted X Walk1?      | Yes    | N/A  | Painted X Walk2?            | N/A  |  |  |
|                                         | X Walk 1 Direction    | To W   |      | X Walk 2 Direction          | N/A  |  |  |
| N/A                                     | X Walk 1 Width (in)   | 110.0  | N/A  | X Walk 2 Width (in)         | N/A  |  |  |
|                                         | X Walk 1 Slope (%)    | 2.8    |      | X Walk 2 Slope (%)          | N/A  |  |  |
|                                         | X Walk 1 X Slope (%)  | 4.9    |      | X Walk 2 X Slope (%)        | N/A  |  |  |
| Yes                                     | Ramp inside XWalk1?   | Yes    | N/A  | Ramp inside XWalk2?         | N/A  |  |  |
|                                         | Road Slope (%)        | N/A    | N/A  | Clear Space?                | Yes  |  |  |
|                                         | Road X Slope (%)      | N/A    | N/A  | Clear Space to XWalk (in)   | N/A  |  |  |
| Yes                                     | Any Obstructions?     | No     | Yes  | Storm Grate/Utility Hazard? | No   |  |  |
|                                         | Obstruction Type      |        |      | Storm Grate/Utility Type    |      |  |  |
|                                         |                       | N/A    |      |                             | N/A  |  |  |
|                                         |                       |        | Yes  | Surface Condition? (G/P)    | Good |  |  |
|                                         |                       |        |      |                             |      |  |  |