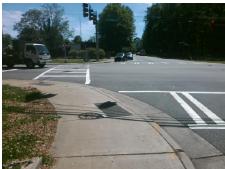

| Total Cost: | \$<br>1850.00 |
|-------------|---------------|

| Field Measurements/Component Compliance |                       |        |      |                             |      |  |  |
|-----------------------------------------|-----------------------|--------|------|-----------------------------|------|--|--|
| Comp                                    | liance Description    | Data   | Comp | liance Description          | Data |  |  |
| N/A                                     | Ramp Length (in)      | 42.0   | Yes  | Ramp Slope (%)              | 7.9  |  |  |
| Yes                                     | Ramp Width (in)       | 48.0   | Yes  | Ramp XSlope (%)             | 1.7  |  |  |
| N/A                                     | Flare Type LT         | Sloped | N/A  | Flare Type RT               | N/A  |  |  |
| N/A                                     | Flare Slope LT (%)    | 3.8    | Yes  | Flare Slope RT (%)          | 7.4  |  |  |
| N/A                                     | Flare Traversable LT? | Yes    | N/A  | Flare Traversable RT?       | Yes  |  |  |
| No                                      | Landing Length (in)   | 28.0   | Yes  | DWS Provided?               | Yes  |  |  |
| Yes                                     | Landing Width (in)    | 48.0   | Yes  | DWS Contrast?               | Yes  |  |  |
| Yes                                     | Landing Slope (%)     | 1.9    | Yes  | DWS Length (in)             | 24.0 |  |  |
| Yes                                     | Landing X Slope (%)   | 1.4    | Yes  | DWS Full Width?             | Yes  |  |  |
| N/A                                     | Landing Curb? (Y/N)   | No     | No   | DWS Offset (in)             | 6.0  |  |  |
| N/A                                     | Shared Landing?       | No     |      |                             |      |  |  |
| Yes                                     | Gutter Ponding?       | No     | Yes  | Gutter Slope (%)            | 1.2  |  |  |
| Yes                                     | Gutter Lip Ht (in)    | 0.0    | Yes  | Gutter X Slope (%)          | 2.0  |  |  |
| N/A                                     | Painted X Walk1?      | Yes    | N/A  | Painted X Walk2?            | N/A  |  |  |
|                                         | X Walk 1 Direction    | To W   |      | X Walk 2 Direction          | N/A  |  |  |
| N/A                                     | X Walk 1 Width (in)   | 110.0  | N/A  | X Walk 2 Width (in)         | N/A  |  |  |
|                                         | X Walk 1 Slope (%)    | 2.8    |      | X Walk 2 Slope (%)          | N/A  |  |  |
|                                         | X Walk 1 X Slope (%)  | 4.9    |      | X Walk 2 X Slope (%)        | N/A  |  |  |
| Yes                                     | Ramp inside XWalk1?   | Yes    | N/A  | Ramp inside XWalk2?         | N/A  |  |  |
|                                         | Road Slope (%)        | N/A    | N/A  | Clear Space?                | Yes  |  |  |
|                                         | Road X Slope (%)      | N/A    | N/A  | Clear Space to XWalk (in)   | N/A  |  |  |
| Yes                                     | Any Obstructions?     | No     | Yes  | Storm Grate/Utility Hazard? | No   |  |  |
|                                         | Obstruction Type      |        |      | Storm Grate/Utility Type    |      |  |  |
|                                         |                       | N/A    |      |                             | N/A  |  |  |
|                                         |                       |        | Yes  | Surface Condition? (G/P)    | Good |  |  |
|                                         |                       |        |      |                             |      |  |  |