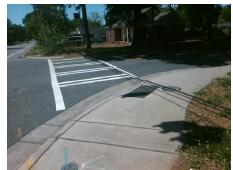

| Total Cost: | \$<br>1850.00 |
|-------------|---------------|

| Field Measurements/Component Compliance |                       |        |      |                             |      |  |  |
|-----------------------------------------|-----------------------|--------|------|-----------------------------|------|--|--|
| Comp                                    | liance Description    | Data   | Comp | liance Description          | Data |  |  |
| N/A                                     | Ramp Length (in)      | 42.0   | Yes  | Ramp Slope (%)              | 7.9  |  |  |
| Yes                                     | Ramp Width (in)       | 48.0   | Yes  | Ramp XSlope (%)             | 1.7  |  |  |
| N/A                                     | Flare Type LT         | Sloped | N/A  | Flare Type RT               | N/A  |  |  |
| N/A                                     | Flare Slope LT (%)    | 3.8    | Yes  | Flare Slope RT (%)          | 7.4  |  |  |
| N/A                                     | Flare Traversable LT? | Yes    | N/A  | Flare Traversable RT?       | Yes  |  |  |
| No                                      | Landing Length (in)   | 28.0   | Yes  | DWS Provided?               | Yes  |  |  |
| Yes                                     | Landing Width (in)    | 48.0   | Yes  | DWS Contrast?               | Yes  |  |  |
| Yes                                     | Landing Slope (%)     | 1.9    | Yes  | DWS Length (in)             | 24.0 |  |  |
| Yes                                     | Landing X Slope (%)   | 1.4    | Yes  | DWS Full Width?             | Yes  |  |  |
| N/A                                     | Landing Curb? (Y/N)   | No     | No   | DWS Offset (in)             | 6.0  |  |  |
| N/A                                     | Shared Landing?       | No     |      |                             |      |  |  |
| Yes                                     | Gutter Ponding?       | No     | Yes  | Gutter Slope (%)            | 1.2  |  |  |
| Yes                                     | Gutter Lip Ht (in)    | 0.0    | Yes  | Gutter X Slope (%)          | 2.0  |  |  |
| N/A                                     | Painted X Walk1?      | Yes    | N/A  | Painted X Walk2?            | N/A  |  |  |
|                                         | X Walk 1 Direction    | To W   |      | X Walk 2 Direction          | N/A  |  |  |
| N/A                                     | X Walk 1 Width (in)   | 110.0  | N/A  | X Walk 2 Width (in)         | N/A  |  |  |
|                                         | X Walk 1 Slope (%)    | 2.8    |      | X Walk 2 Slope (%)          | N/A  |  |  |
|                                         | X Walk 1 X Slope (%)  | 4.9    |      | X Walk 2 X Slope (%)        | N/A  |  |  |
| Yes                                     | Ramp inside XWalk1?   | Yes    | N/A  | Ramp inside XWalk2?         | N/A  |  |  |
|                                         | Road Slope (%)        | N/A    | N/A  | Clear Space?                | Yes  |  |  |
|                                         | Road X Slope (%)      | N/A    | N/A  | Clear Space to XWalk (in)   | N/A  |  |  |
| Yes                                     | Any Obstructions?     | No     | Yes  | Storm Grate/Utility Hazard? | No   |  |  |
|                                         | Obstruction Type      |        |      | Storm Grate/Utility Type    |      |  |  |
|                                         |                       | N/A    |      |                             | N/A  |  |  |
|                                         |                       |        | Yes  | Surface Condition? (G/P)    | Good |  |  |
|                                         |                       |        |      |                             |      |  |  |