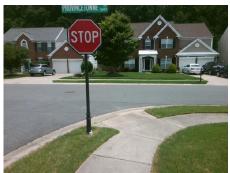

Street 1 Name PROVIDENCETOWNE DR
Stop Condition-Street 1 None
Street 2 Name LANCKIN DR
Stop Condition-Street 2 StopSign

Remove & Replace Curb Ramp With Two New Directional Ramps or Equivalent.

Surveyor Notes: N/A