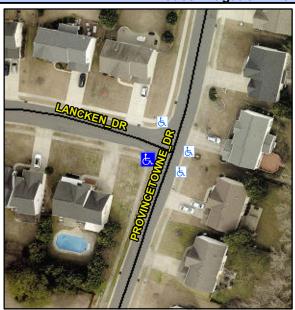

To NE

Intersection ID: 32204 Main Street: LANCKEN\_DR Cross Street: PROVINCETOWNE\_DR Location: SW

ADA ID: 02DBB0977D8D Ramp Type: BlendTrans1 Initial Pass/Fail: Fail Overall Compliance: No Severity Score: 12.5

Street 1 Name PROVIDENCETOWNE DR
Stop Condition-Street 1 None
Street 2 Name LANCKIN DR
Stop Condition-Street 2 StopSign

Remove & Replace Curb Ramp With Two New Directional Ramps or Equivalent.

Surveyor Notes: N/A

Possible Solutions:

PROW/ADA:

Not Found, R304.5.3

None
NCKIN DR
StopSign
Total Cost:

Compliance Description Data N/A Ramp Length (in) 47.0 Yes Ramp Width (in) 62.0 N/A Flare Type LT N/A N/A Flare Slope LT (%) N/A N/A Flare Traversable LT? N/A N/A N/A Landing Length (in) N/A Landing Width (in) N/A N/A N/A Landing Slope (%) N/A Landing X Slope (%) N/A N/A Landing Curb? (Y/N) N/A N/A N/A Shared Landing? N/A **Gutter Ponding?** N/A N/A Gutter Lip Ht (in) N/A N/A Painted X Walk1? No X Walk 1 Direction To SE N/A X Walk 1 Width (in) X Walk 1 Slope (%) 1.0 X Walk 1 X Slope (%) 2.0 N/A N/A Ramp inside XWalk1? Road Slope (%) 2.9 Road X Slope (%) 1.2 N/A N/A Any Obstructions?