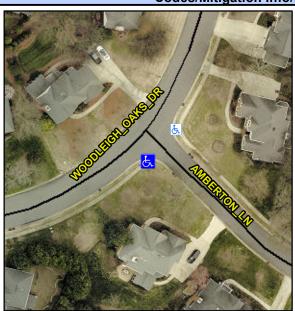

## Access Compliance Report Public Rights-of-Way (Curb Ramps)

Intersection ID: 25977 Main Street: AMBERTON\_LN Cross Street: WOODLEIGH\_OAKS\_DR Location: S

ADA ID: 02E34643E405 Ramp Type: BlendTrans1 Initial Pass/Fail: Fail Overall Compliance: No Severity Score: 30

## Field Measurements/Component Compliance

Street 1 Name
Stop Condition-Street 1
Street 2 Name
Stop Condition-Street 2

AMBERTON LN StopSign WOODLEIGH OAKS DR None Possible Solutions:

Remove & Replace Curb Ramp With Two New Directional Ramps or Equivalent.