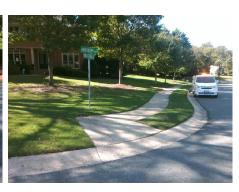

## Field Measurements/Component Compliance

Street 1 Name
Stop Condition-Street 1
Street 2 Name
Stop Condition-Street 2

AMBERTON LN StopSign WOODLEIGH OAKS DR None Possible Solutions:

Remove & Replace Curb Ramp With Two New Directional Ramps or Equivalent.

Surveyor Notes:

N/A

PROW/ADA:

Not Found, R304.5.1, R304.5.3

Total Cost: \$ 3200.00

| Field Measurements/Component Compliance |                       |       |      |                             |       |
|-----------------------------------------|-----------------------|-------|------|-----------------------------|-------|
| Compliance Description                  |                       | Data  | Comp | oliance Description         | Data  |
| N/A                                     | Ramp Length (in)      | 98.5  | Yes  | BlendTrans Slope (%)        | 3.3   |
| No                                      | Ramp Width (in)       | 35.0  | No   | BlendTrans XSlope (%)       | 5.3   |
| N/A                                     | Flare Type LT         | N/A   | N/A  | Flare Type RT               | N/A   |
| N/A                                     | Flare Slope LT (%)    | N/A   | N/A  | Flare Slope RT (%)          | N/A   |
| N/A                                     | Flare Traversable LT? | N/A   | N/A  | Flare Traversable RT?       | N/A   |
| N/A                                     | Landing Length (in)   | N/A   | N/A  | DWS Provided?               | N/A   |
| N/A                                     | Landing Width (in)    | N/A   | N/A  | DWS Contrast?               | N/A   |
| N/A                                     | Landing Slope (%)     | N/A   | N/A  | DWS Length (in)             | N/A   |
| N/A                                     | Landing X Slope (%)   | N/A   | N/A  | DWS Full Width?             | N/A   |
| N/A                                     | Landing Curb? (Y/N)   | N/A   | N/A  | DWS Offset (in)             | N/A   |
| N/A                                     | Shared Landing?       | N/A   |      |                             |       |
| N/A                                     | Gutter Ponding?       | N/A   | N/A  | Gutter Slope (%)            | N/A   |
| N/A                                     | Gutter Lip Ht (in)    | N/A   | N/A  | Gutter X Slope (%)          | N/A   |
| N/A                                     | Painted X Walk1?      | No    | N/A  | Painted X Walk2?            | No    |
|                                         | X Walk 1 Direction    | To NE |      | X Walk 2 Direction          | To NW |
|                                         | X Walk 1 Width (in)   | N/A   |      | X Walk 2 Width (in)         | N/A   |
|                                         | X Walk 1 Slope (%)    | 6.9   |      | X Walk 2 Slope (%)          | 2.2   |
|                                         | X Walk 1 X Slope (%)  | 3.2   |      | X Walk 2 X Slope (%)        | 9.4   |
| N/A                                     | Ramp inside XWalk1?   | N/A   | N/A  | Ramp inside XWalk2?         | N/A   |
|                                         | Road Slope (%)        | 4.1   |      | Clear Space?                | N/A   |
|                                         | Road X Slope (%)      | 8.0   | N/A  | Clear Space to XWalk (in)   | N/A   |
| N/A                                     | Any Obstructions?     | N/A   | N/A  | Storm Grate/Utility Hazard? | N/A   |
|                                         | Obstruction Type      |       |      | Storm Grate/Utility Type    |       |
|                                         |                       | N/A   |      |                             | N/A   |