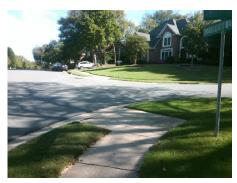

## Field Measurements/Component Compliance

Street 1 Name
Stop Condition-Street 1
Street 2 Name
Stop Condition-Street 2

AMBERTON LN StopSign WOODLEIGH OAKS DR None Possible Solutions:

Remove & Replace Curb Ramp With Two New Directional Ramps or Equivalent.

Surveyor Notes:

N/A

PROW/ADA:

Not Found, R304.5.1, R304.5.3

Total Cost: \$ 3200.00

| Field Measurements/Component Compliance |                       |       |      |                             |       |
|-----------------------------------------|-----------------------|-------|------|-----------------------------|-------|
| Compliance Description                  |                       | Data  | Comp | oliance Description         | Data  |
| N/A                                     | Ramp Length (in)      | 98.5  | Yes  | BlendTrans Slope (%)        | 3.3   |
| No                                      | Ramp Width (in)       | 35.0  | No   | BlendTrans XSlope (%)       | 5.3   |
| N/A                                     | Flare Type LT         | N/A   | N/A  | Flare Type RT               | N/A   |
| N/A                                     | Flare Slope LT (%)    | N/A   | N/A  | Flare Slope RT (%)          | N/A   |
| N/A                                     | Flare Traversable LT? | N/A   | N/A  | Flare Traversable RT?       | N/A   |
| N/A                                     | Landing Length (in)   | N/A   | N/A  | DWS Provided?               | N/A   |
| N/A                                     | Landing Width (in)    | N/A   | N/A  | DWS Contrast?               | N/A   |
| N/A                                     | Landing Slope (%)     | N/A   | N/A  | DWS Length (in)             | N/A   |
| N/A                                     | Landing X Slope (%)   | N/A   | N/A  | DWS Full Width?             | N/A   |
| N/A                                     | Landing Curb? (Y/N)   | N/A   | N/A  | DWS Offset (in)             | N/A   |
| N/A                                     | Shared Landing?       | N/A   |      |                             |       |
| N/A                                     | Gutter Ponding?       | N/A   | N/A  | Gutter Slope (%)            | N/A   |
| N/A                                     | Gutter Lip Ht (in)    | N/A   | N/A  | Gutter X Slope (%)          | N/A   |
| N/A                                     | Painted X Walk1?      | No    | N/A  | Painted X Walk2?            | No    |
|                                         | X Walk 1 Direction    | To NE |      | X Walk 2 Direction          | To NW |
|                                         | X Walk 1 Width (in)   | N/A   |      | X Walk 2 Width (in)         | N/A   |
|                                         | X Walk 1 Slope (%)    | 6.9   |      | X Walk 2 Slope (%)          | 2.2   |
|                                         | X Walk 1 X Slope (%)  | 3.2   |      | X Walk 2 X Slope (%)        | 9.4   |
| N/A                                     | Ramp inside XWalk1?   | N/A   | N/A  | Ramp inside XWalk2?         | N/A   |
|                                         | Road Slope (%)        | 4.1   |      | Clear Space?                | N/A   |
|                                         | Road X Slope (%)      | 8.0   | N/A  | Clear Space to XWalk (in)   | N/A   |
| N/A                                     | Any Obstructions?     | N/A   | N/A  | Storm Grate/Utility Hazard? | N/A   |
|                                         | Obstruction Type      |       |      | Storm Grate/Utility Type    |       |
|                                         |                       | N/A   |      |                             | N/A   |