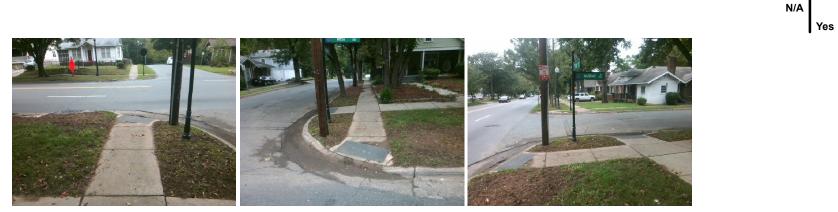

## Access Compliance Report Public Rights-of-Way (Curb Ramps)

| Intersection ID: 13708                    | Main Street: WEST BV |                             |         | Cross Street: WICKFORD PL                      |                       |       |                             | Location:                   | NE   |
|-------------------------------------------|----------------------|-----------------------------|---------|------------------------------------------------|-----------------------|-------|-----------------------------|-----------------------------|------|
|                                           |                      |                             |         |                                                |                       |       |                             |                             |      |
| ADA ID: 02E6E5BCCD93 Ramp Type: Perp      |                      |                             | Initial | Initial Pass/Fail: Fail Overall Compliance: No |                       |       |                             | o Severity Score:           | 12.5 |
| Codes/Mitigation Info/Possible Solution   |                      |                             |         | Field Measurements/Component Compliance        |                       |       |                             |                             |      |
|                                           | NORTH -              | Possible Solutions:         |         | Compliance Description                         |                       |       | Data Compliance Description |                             |      |
| 1 7 0 0 1                                 | Contraction          | Remove & Replace Entire Ram | ip.     | N/A                                            | Ramp Length (in)      | 50.0  | No                          | Ramp Slope (%)              | 8.8  |
|                                           |                      |                             | •       | Yes                                            | Ramp Width (in)       | 48.0  | Yes                         | Ramp XSlope (%)             | 1.1  |
|                                           | the a                |                             |         | N/A                                            | Flare Type LT         | N/A   | N/A                         | Flare Type RT               | N/A  |
| GET S ACAT                                | 121                  |                             |         | N/A                                            | Flare Slope LT (%)    | N/A   | N/A                         | Flare Slope RT (%)          | N/A  |
|                                           |                      |                             |         | N/A                                            | Flare Traversable LT? | N/A   | N/A                         | Flare Traversable RT?       | N/A  |
| - FRI LINE                                | 44                   | 1                           |         | N/A                                            | Landing Length (in)   | N/A   | N/A                         | DWS Provided?               | N/A  |
| La b                                      | Rent Ar /            | Surveyor Notes:             |         | N/A                                            | Landing Width (in)    | N/A   | N/A                         | DWS Contrast?               | N/A  |
| Elman all                                 |                      | N/A                         |         | N/A                                            | Landing Slope (%)     | N/A   | N/A                         | DWS Length (in)             | N/A  |
| S S S S                                   | Sen 1                | 1                           |         | N/A                                            | Landing X Slope (%)   | N/A   | N/A                         | DWS Full Width?             | N/A  |
|                                           | ALC: N               | 1                           |         | N/A                                            | Landing Curb? (Y/N)   | N/A   | N/A                         | DWS Offset (in)             | N/A  |
| 5. B. |                      |                             |         | N/A                                            | Shared Landing?       | N/A   |                             |                             |      |
| 1.8/6                                     | The second second    | PROW/ADA:                   |         | N/A                                            | Gutter Ponding?       | N/A   | N/A                         | Gutter Slope (%)            | N/A  |
| AND SINGLAND                              | No the second        | Not Found, R304.2.2         |         | N/A                                            | Gutter Lip Ht (in)    | N/A   | N/A                         | Gutter X Slope (%)          | N/A  |
|                                           | M                    | ,                           |         | N/A                                            | Painted X Walk1?      | No    | N/A                         | Painted X Walk2?            | N/A  |
|                                           | where a              |                             |         |                                                | X Walk 1 Direction    | To SW |                             | X Walk 2 Direction          | N/A  |
|                                           |                      |                             |         | N/A                                            | X Walk 1 Width (in)   | N/A   | N/A                         | X Walk 2 Width (in)         | N/A  |
| Street 1 Name                             | WEST BV              |                             |         |                                                | X Walk 1 Slope (%)    | 4.8   |                             | X Walk 2 Slope (%)          | N/A  |
| Stop Condition-Street 2                   | None                 |                             |         |                                                | X Walk 1 X Slope (%)  | 0.7   |                             | X Walk 2 X Slope (%)        | N/A  |
| Street 2 Name                             | N/A                  |                             |         | N/A                                            | Ramp inside XWalk1?   | N/A   | N/A                         | Ramp inside XWalk2?         | N/A  |
| Stop Condition-Street 1                   | N/A                  |                             |         |                                                | Road Slope (%)        | N/A   | N/A                         | Clear Space?                | N/A  |
|                                           |                      |                             |         |                                                | Road X Slope (%)      | N/A   | N/A                         | Clear Space to XWalk (in)   | N/A  |
|                                           |                      |                             |         | N/A                                            | Any Obstructions?     | N/A   | N/A                         | Storm Grate/Utility Hazard? | N/A  |
|                                           |                      | Total Cost: \$              | 1850.00 |                                                | Obstruction Type      |       |                             | Storm Grate/Utility Type    |      |
|                                           |                      |                             |         |                                                |                       | N/A   |                             |                             | N/A  |