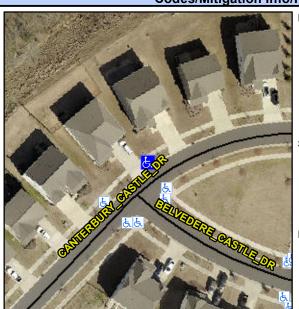

## **Access Compliance Report Public Rights-of-Way** (Curb Ramps)

Intersection ID: N/A Main Street: CANTERBURY\_CASTLE\_DR Cross Street: BELVEDERE\_CASTLE\_DR Location: NW ADA ID: 02E9C81F330D Ramp Type: Perp Initial Pass/Fail: Fail **Overall Compliance: No** Severity Score: 21.25