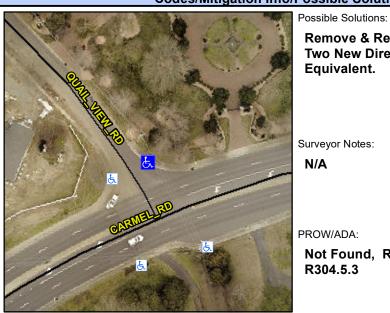

## **Access Compliance Report Public Rights-of-Way** (Curb Ramps)

Intersection ID: 24472 Main Street: CARMEL RD **Cross Street: QUAIL VIEW RD** Location: NE **Overall Compliance: No** ADA ID: 02EB5D03AAC9 Ramp Type: PerpDiag Initial Pass/Fail: Fail **Severity Score:** 22.5

## Field Measurements/Component Compliance

Street 1 Name Stop Condition-Street 2 Street 2 Name Stop Condition-Street 1 **QUAIL VIEW RD** StopSign **CARMEL RD** None

Remove & Replace Curb Ramp With Two New Directional Ramps or Equivalent.

Surveyor Notes:

N/A

PROW/ADA:

Not Found, R304.5.1, R304.2.2, R304.5.3

| Total Cost: | \$<br>3200.00 |
|-------------|---------------|

| Comp | liance Description    | Data  | Comp | liance | Description             | Data  |
|------|-----------------------|-------|------|--------|-------------------------|-------|
| N/A  | Ramp Length (in)      | 59.0  | No   | Ramp   | Slope (%)               | 10.2  |
| No   | Ramp Width (in)       | 47.0  | No   | Ramp   | XSlope (%)              | 2.5   |
| N/A  | Flare Type LT         | N/A   | N/A  | Flare  | Type RT                 | N/A   |
| N/A  | Flare Slope LT (%)    | N/A   | N/A  | Flare  | Slope RT (%)            | N/A   |
| N/A  | Flare Traversable LT? | N/A   | N/A  | Flare  | Traversable RT?         | N/A   |
| N/A  | Landing Length (in)   | N/A   | N/A  | DWS    | Provided?               | N/A   |
| N/A  | Landing Width (in)    | N/A   | N/A  | DWS    | Contrast?               | N/A   |
| N/A  | Landing Slope (%)     | N/A   | N/A  | DWS    | Length (in)             | N/A   |
| N/A  | Landing X Slope (%)   | N/A   | N/A  | DWS    | Full Width?             | N/A   |
| N/A  | Landing Curb? (Y/N)   | N/A   | N/A  | DWS    | Offset (in)             | N/A   |
| N/A  | Shared Landing?       | N/A   |      |        |                         |       |
| N/A  | Gutter Ponding?       | N/A   | N/A  | Gutte  | r Slope (%)             | N/A   |
| N/A  | Gutter Lip Ht (in)    | N/A   | N/A  | Gutte  | r X Slope (%)           | N/A   |
| N/A  | Painted X Walk1?      | No    | N/A  | Paint  | ed X Walk2?             | No    |
|      | X Walk 1 Direction    | To SW |      | X Wa   | lk 2 Direction          | To SE |
| N/A  | X Walk 1 Width (in)   | N/A   | N/A  | X Wa   | lk 2 Width (in)         | N/A   |
|      | X Walk 1 Slope (%)    | 2.1   |      | X Wa   | lk 2 Slope (%)          | 1.9   |
|      | X Walk 1 X Slope (%)  | 1.5   |      | X Wa   | lk 2 X Slope (%)        | 1.0   |
| N/A  | Ramp inside XWalk1?   | N/A   | N/A  | Ram    | inside XWalk2?          | N/A   |
|      | Road Slope (%)        | 1.3   | N/A  | Clear  | Space?                  | N/A   |
|      | Road X Slope (%)      | 3.4   | N/A  | Clear  | Space to XWalk (in)     | N/A   |
| N/A  | Any Obstructions?     | N/A   | N/A  | Storn  | n Grate/Utility Hazard? | N/A   |
|      | Obstruction Type      |       |      | Storn  | n Grate/Utility Type    |       |
|      |                       | N/A   |      |        |                         | N/A   |