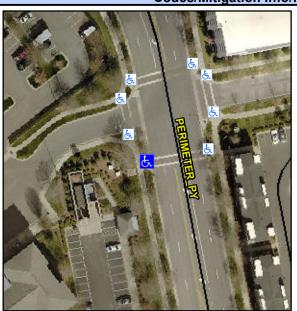

## **Access Compliance Report Public Rights-of-Way** (Curb Ramps)

Data

Intersection ID: 10034320 Main Street: PERIMETER PY Cross Street: N/A Location: SW Initial Pass/Fail: Fail **Overall Compliance: No Severity Score:** 22.5 ADA ID: 02FB3F40A6AE Ramp Type: Perp

## Field Measurements/Component Compliance

Compliance Description

Data

**PERIMETER PY** Street 1 Name Stop Condition-Street 2 None N/A Street 2 Name Stop Condition-Street 1 N/A Possible Solutions: Remove & Replace Entire Ramp. Surveyor Notes: N/A

N/A N/A N/A PROW/ADA: N/A Not Found, R304.5.1, R304.2.2, N/A R304.5.3 N/A N/A N/A N/A Total Cost: 1850.00

No N/A Ramp Length (in) 94.0 Ramp Slope (%) 10.3 No Ramp XSlope (%) No Ramp Width (in) 46.5 2.3 N/A N/A Flare Type LT N/A Flare Type RT N/A N/A N/A N/A Flare Slope RT (%) N/A Flare Slope LT (%) N/A Flare Traversable LT? N/A N/A Flare Traversable RT? N/A N/A N/A N/A **DWS Provided?** N/A Landing Length (in) N/A Landing Width (in) N/A N/A **DWS Contrast?** N/A N/A N/A N/A Landing Slope (%) DWS Length (in) N/A Landing X Slope (%) N/A N/A DWS Full Width? N/A Landing Curb? (Y/N) N/A N/A DWS Offset (in) N/A N/A Shared Landing? **Gutter Ponding?** N/A N/A Gutter Slope (%) N/A Gutter Lip Ht (in) N/A N/A Gutter X Slope (%) N/A Painted X Walk1? Yes N/A Painted X Walk2? N/A X Walk 1 Direction To E X Walk 2 Direction N/A 72.0 N/A X Walk 1 Width (in) X Walk 2 Width (in) N/A X Walk 1 Slope (%) 2.6 X Walk 2 Slope (%) N/A X Walk 1 X Slope (%) 2.0 X Walk 2 X Slope (%) N/A N/A Ramp inside XWalk2? Ramp inside XWalk1? Yes N/A Road Slope (%) N/A N/A Clear Space? N/A N/A Road X Slope (%) N/A Clear Space to XWalk (in) N/A N/A Any Obstructions? N/A Storm Grate/Utility Hazard? N/A **Obstruction Type** Storm Grate/Utility Type N/A N/A Yes Surface Condition? (G/P) Good