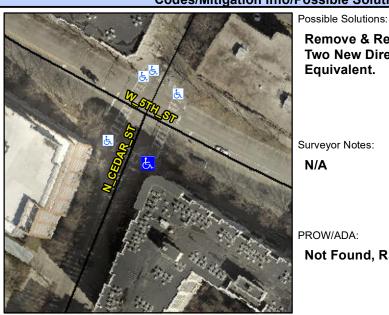

## **Access Compliance Report Public Rights-of-Way** (Curb Ramps)

Intersection ID: 11480 Main Street: N CEDAR ST Cross Street: W\_5TH\_ST Location: S

**Overall Compliance: No** ADA ID: 02FB7603E7C8 Ramp Type: PerpDiag Initial Pass/Fail: Fail **Severity Score:** 25

## Field Measurements/Component Compliance

Street 1 Name Stop Condition-Street 2 Street 2 Name N CED Stop Condition-Street 1

Remove & Replace Curb Ramp With Two New Directional Ramps or Equivalent.

Surveyor Notes: