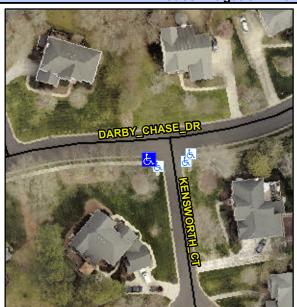

## **Access Compliance Report Public Rights-of-Way** (Curb Ramps)

Data

5.1

2.7

N/A

Good

Intersection ID: 28118 Main Street: DARBY CHASE DR **Cross Street: KENSWORTH CT** Location: SW **Overall Compliance: No Severity Score:** 10 ADA ID: 02FD32C035F0 Ramp Type: Perp Initial Pass/Fail: Fail

Flare Traversable LT?

Flare Type LT

DARBY CHASE DR Street 1 Name Stop Condition-Street 2 None N/A Street 2 Name Stop Condition-Street 1 N/A Possible Solutions: Compliance Description N/A Remove & Replace Entire Ramp. No N/A N/A N/A N/A Surveyor Notes: N/A PROW/ADA: Not Found, R304.5.1, R304.5.3