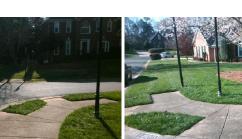

## **Access Compliance Report Public Rights-of-Way** (Curb Ramps)

Data

5.1

2.7

N/A

Good

Intersection ID: 28118 Main Street: DARBY CHASE DR **Cross Street: KENSWORTH CT** Location: SW **Overall Compliance: No Severity Score:** 10 ADA ID: 02FD32C035F0 Ramp Type: Perp Initial Pass/Fail: Fail

Flare Traversable LT?

Flare Type LT

DARBY CHASE DR Street 1 Name Stop Condition-Street 2 None N/A Street 2 Name Stop Condition-Street 1 N/A Possible Solutions: Compliance Description N/A Remove & Replace Entire Ramp. No N/A N/A N/A N/A Surveyor Notes: N/A PROW/ADA: Not Found, R304.5.1, R304.5.3