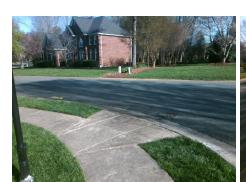

## **Access Compliance Report Public Rights-of-Way** (Curb Ramps)

Data

5.1

2.7

N/A

Good

Intersection ID: 28118 Main Street: DARBY CHASE DR **Cross Street: KENSWORTH CT** Location: SW **Overall Compliance: No Severity Score:** 10 ADA ID: 02FD32C035F0 Ramp Type: Perp Initial Pass/Fail: Fail

Flare Traversable LT?

Flare Type LT

DARBY CHASE DR Street 1 Name Stop Condition-Street 2 None N/A Street 2 Name Stop Condition-Street 1 N/A Possible Solutions: Compliance Description N/A Remove & Replace Entire Ramp. No N/A N/A N/A N/A Surveyor Notes: N/A PROW/ADA: Not Found, R304.5.1, R304.5.3