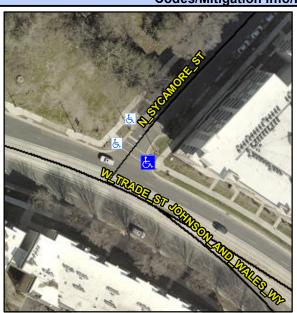

## **Access Compliance Report Public Rights-of-Way** (Curb Ramps)

Intersection ID: 10040728 Main Street: N\_SYCAMORE\_ST Cross Street: N/A Location: NE **Overall Compliance: No Severity Score: ADA ID: 02FD91D00A7B** Ramp Type: Directional1 Initial Pass/Fail: Fail 12.5

Codes/Mitigation Info/Possible Solution

**N SYCAMORE ST** Street 1 Name Stop Condition-Street 1 StopSign Street 2 Name N/A Stop Condition-Street 2 N/A

| יט  | Fussible Solution             |
|-----|-------------------------------|
| A   | Possible Solutions:           |
| 100 | Remove & Replace Entire Ramp. |
| 1   | Surveyor Notes:               |
|     | N/A                           |
| 1 2 |                               |
|     | PROW/ADA:                     |
|     | R304.2.2                      |
|     |                               |