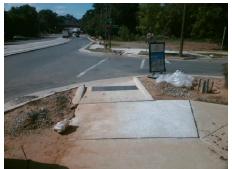

## **Access Compliance Report Public Rights-of-Way** (Curb Ramps)

Intersection ID: 10040728 Main Street: N\_SYCAMORE\_ST Cross Street: N/A Location: NE **Overall Compliance: No Severity Score: ADA ID: 02FD91D00A7B** Ramp Type: Directional1 Initial Pass/Fail: Fail 12.5

Codes/Mitigation Info/Possible Solution

**N SYCAMORE ST** Street 1 Name Stop Condition-Street 1 StopSign Street 2 Name N/A Stop Condition-Street 2 N/A

| יט  | Fussible Solution             |
|-----|-------------------------------|
| A   | Possible Solutions:           |
| 100 | Remove & Replace Entire Ramp. |
| 1   | Surveyor Notes:               |
|     | N/A                           |
| 1 2 |                               |
|     | PROW/ADA:                     |
|     | R304.2.2                      |
|     |                               |