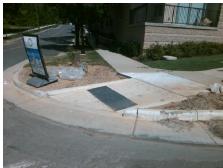

## **Access Compliance Report Public Rights-of-Way** (Curb Ramps)

Intersection ID: 10040728 Main Street: N\_SYCAMORE\_ST Cross Street: N/A Location: NE **Overall Compliance: No Severity Score: ADA ID: 02FD91D00A7B** Ramp Type: Directional1 Initial Pass/Fail: Fail 12.5

Codes/Mitigation Info/Possible Solution

**N SYCAMORE ST** Street 1 Name Stop Condition-Street 1 StopSign Street 2 Name N/A Stop Condition-Street 2 N/A

| יט  | Fussible Solution             |
|-----|-------------------------------|
| A   | Possible Solutions:           |
| 100 | Remove & Replace Entire Ramp. |
| 1   | Surveyor Notes:               |
|     | N/A                           |
| 1 2 |                               |
|     | PROW/ADA:                     |
|     | R304.2.2                      |
|     |                               |