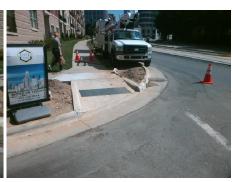

## **Access Compliance Report Public Rights-of-Way** (Curb Ramps)

Intersection ID: 10040728 Main Street: N\_SYCAMORE\_ST Cross Street: N/A Location: NE **Overall Compliance: No Severity Score: ADA ID: 02FD91D00A7B** Ramp Type: Directional1 Initial Pass/Fail: Fail 12.5

Codes/Mitigation Info/Possible Solution

**N SYCAMORE ST** Street 1 Name Stop Condition-Street 1 StopSign Street 2 Name N/A Stop Condition-Street 2 N/A

| יט  | Fussible Solution             |
|-----|-------------------------------|
| A   | Possible Solutions:           |
| 100 | Remove & Replace Entire Ramp. |
| 1   | Surveyor Notes:               |
|     | N/A                           |
| 1 2 |                               |
|     | PROW/ADA:                     |
|     | R304.2.2                      |
|     |                               |