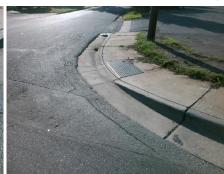

N/A

N/A

N/A

N/A

N/A

N/A

Main Street: KENNEDY ST Intersection ID: 8498 **Cross Street: N GRAHAM ST** Location: SE Initial Pass/Fail: Fail **Overall Compliance: No** 10 ADA ID: 02FF5D7236A4 Ramp Type: Combination2 **Severity Score:** 

Flare Traversable LT?

Flare Type LT

Ramp XSlope LT (%)

Street 1 Name StopSign **KENNEDY ST** Stop Condition-Street 1 N/A Street 2 Name Stop Condition-Street 2 N/A Possible Solutions: Compliance Description Remove & Replace Entire Ramp. N/A N/A N/A N/A N/A No Surveyor Notes: N/A LT RP < 5% N/A N/A N/A N/A PROW/ADA: N/A N/A Not Found, R304.5.1, R304.5.3 N/ N/ N/ N/ N/