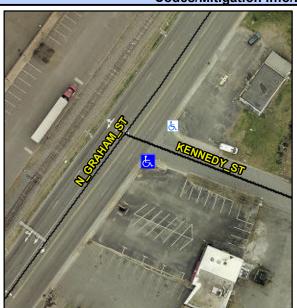

N/A

N/A

N/A

N/A

N/A

N/A

Main Street: KENNEDY ST Intersection ID: 8498 **Cross Street: N GRAHAM ST** Location: SE Initial Pass/Fail: Fail **Overall Compliance: No** 10 ADA ID: 02FF5D7236A4 Ramp Type: Combination2 **Severity Score:** 

Flare Traversable LT?

Flare Type LT

Ramp XSlope LT (%)

Street 1 Name StopSign **KENNEDY ST** Stop Condition-Street 1 N/A Street 2 Name Stop Condition-Street 2 N/A Possible Solutions: Compliance Description Remove & Replace Entire Ramp. N/A N/A N/A N/A N/A No Surveyor Notes: N/A LT RP < 5% N/A N/A N/A N/A PROW/ADA: N/A N/A Not Found, R304.5.1, R304.5.3 N/ N/ N/ N/ N/