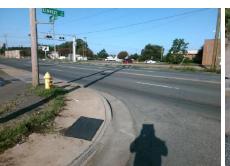

N/A

N/A

N/A

N/A

N/A

N/A

Main Street: KENNEDY ST Intersection ID: 8498 **Cross Street: N GRAHAM ST** Location: SE Initial Pass/Fail: Fail **Overall Compliance: No** 10 ADA ID: 02FF5D7236A4 Ramp Type: Combination2 **Severity Score:** 

Flare Traversable LT?

Flare Type LT

Ramp XSlope LT (%)

Street 1 Name StopSign **KENNEDY ST** Stop Condition-Street 1 N/A Street 2 Name Stop Condition-Street 2 N/A Possible Solutions: Compliance Description Remove & Replace Entire Ramp. N/A N/A N/A N/A N/A No Surveyor Notes: N/A LT RP < 5% N/A N/A N/A N/A PROW/ADA: N/A N/A Not Found, R304.5.1, R304.5.3 N/ N/ N/ N/ N/