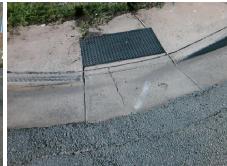

N/A

N/A

N/A

N/A

N/A

N/A

Main Street: KENNEDY ST Intersection ID: 8498 **Cross Street: N GRAHAM ST** Location: SE Initial Pass/Fail: Fail **Overall Compliance: No** 10 ADA ID: 02FF5D7236A4 Ramp Type: Combination2 **Severity Score:** 

Flare Traversable LT?

Flare Type LT

Ramp XSlope LT (%)

Street 1 Name StopSign **KENNEDY ST** Stop Condition-Street 1 N/A Street 2 Name Stop Condition-Street 2 N/A Possible Solutions: Compliance Description Remove & Replace Entire Ramp. N/A N/A N/A N/A N/A No Surveyor Notes: N/A LT RP < 5% N/A N/A N/A N/A PROW/ADA: N/A N/A Not Found, R304.5.1, R304.5.3 N/ N/ N/ N/ N/