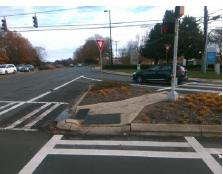

## Access Compliance Report Public Rights-of-Way (Curb Ramps)

Intersection ID: 24904 Main Street: PROVIDENCE\_RD Cross Street: PINEVILLE-MATTHEWS\_RD Location: SE

ADA ID: 0301C3943D0A Ramp Type: IslandPerp Initial Pass/Fail: Fail Overall Compliance: No Severity Score: 21.25

| Total Cost: | \$<br>3400.00 |
|-------------|---------------|

| Field Measurements/Component Compliance |                       |       |      |                             |      |  |  |
|-----------------------------------------|-----------------------|-------|------|-----------------------------|------|--|--|
| Comp                                    | liance Description    | Data  | Comp | liance Description          | Data |  |  |
| N/A                                     | Ramp Length (in)      | 34.0  | No   | Ramp Slope (%)              | 9.0  |  |  |
| No                                      | Ramp Width (in)       | 45.0  | Yes  | Ramp XSlope (%)             | 1.6  |  |  |
| N/A                                     | Flare Type LT         | N/A   | N/A  | Flare Type RT               | N/A  |  |  |
| N/A                                     | Flare Slope LT (%)    | N/A   | N/A  | Flare Slope RT (%)          | N/A  |  |  |
| N/A                                     | Flare Traversable LT? | N/A   | N/A  | Flare Traversable RT?       | N/A  |  |  |
| N/A                                     | Landing Length (in)   | N/A   | N/A  | DWS Provided?               | N/A  |  |  |
| N/A                                     | Landing Width (in)    | N/A   | N/A  | DWS Contrast?               | N/A  |  |  |
| N/A                                     | Landing Slope (%)     | N/A   | N/A  | DWS Length (in)             | N/A  |  |  |
| N/A                                     | Landing X Slope (%)   | N/A   | N/A  | DWS Full Width?             | N/A  |  |  |
| N/A                                     | Landing Curb? (Y/N)   | N/A   | N/A  | DWS Offset (in)             | N/A  |  |  |
| N/A                                     | Shared Landing?       | N/A   |      |                             |      |  |  |
| N/A                                     | Gutter Ponding?       | N/A   | N/A  | Gutter Slope (%)            | N/A  |  |  |
| N/A                                     | Gutter Lip Ht (in)    | N/A   | N/A  | Gutter X Slope (%)          | N/A  |  |  |
| N/A                                     | Painted X Walk1?      | Yes   | N/A  | Painted X Walk2?            | N/A  |  |  |
|                                         | X Walk 1 Direction    | To W  |      | X Walk 2 Direction          | N/A  |  |  |
| N/A                                     | X Walk 1 Width (in)   | 109.0 | N/A  | X Walk 2 Width (in)         | N/A  |  |  |
|                                         | X Walk 1 Slope (%)    | 1.0   |      | X Walk 2 Slope (%)          | N/A  |  |  |
|                                         | X Walk 1 X Slope (%)  | 1.9   |      | X Walk 2 X Slope (%)        | N/A  |  |  |
| N/A                                     | Ramp inside XWalk1?   | Yes   | N/A  | Ramp inside XWalk2?         | N/A  |  |  |
|                                         | Road Slope (%)        | N/A   | N/A  | Clear Space?                | N/A  |  |  |
|                                         | Road X Slope (%)      | N/A   | N/A  | Clear Space to XWalk (in)   | N/A  |  |  |
| N/A                                     | Any Obstructions?     | N/A   | N/A  | Storm Grate/Utility Hazard? | N/A  |  |  |
|                                         | Obstruction Type      |       |      | Storm Grate/Utility Type    |      |  |  |
|                                         |                       | N/A   |      |                             | N/A  |  |  |
|                                         |                       |       | Yes  | Surface Condition? (G/P)    | Good |  |  |
| -                                       |                       |       |      |                             |      |  |  |