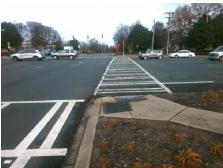

## Access Compliance Report Public Rights-of-Way (Curb Ramps)

Intersection ID: 24904 Main Street: PROVIDENCE\_RD Cross Street: PINEVILLE-MATTHEWS\_RD Location: SE

ADA ID: 0301C3943D0A Ramp Type: IslandPerp Initial Pass/Fail: Fail Overall Compliance: No Severity Score: 21.25

| Total Cost: | \$<br>3400.00 |
|-------------|---------------|

| Field Measurements/Component Compliance |                       |       |      |                             |      |  |  |
|-----------------------------------------|-----------------------|-------|------|-----------------------------|------|--|--|
| Comp                                    | liance Description    | Data  | Comp | liance Description          | Data |  |  |
| N/A                                     | Ramp Length (in)      | 34.0  | No   | Ramp Slope (%)              | 9.0  |  |  |
| No                                      | Ramp Width (in)       | 45.0  | Yes  | Ramp XSlope (%)             | 1.6  |  |  |
| N/A                                     | Flare Type LT         | N/A   | N/A  | Flare Type RT               | N/A  |  |  |
| N/A                                     | Flare Slope LT (%)    | N/A   | N/A  | Flare Slope RT (%)          | N/A  |  |  |
| N/A                                     | Flare Traversable LT? | N/A   | N/A  | Flare Traversable RT?       | N/A  |  |  |
| N/A                                     | Landing Length (in)   | N/A   | N/A  | DWS Provided?               | N/A  |  |  |
| N/A                                     | Landing Width (in)    | N/A   | N/A  | DWS Contrast?               | N/A  |  |  |
| N/A                                     | Landing Slope (%)     | N/A   | N/A  | DWS Length (in)             | N/A  |  |  |
| N/A                                     | Landing X Slope (%)   | N/A   | N/A  | DWS Full Width?             | N/A  |  |  |
| N/A                                     | Landing Curb? (Y/N)   | N/A   | N/A  | DWS Offset (in)             | N/A  |  |  |
| N/A                                     | Shared Landing?       | N/A   |      |                             |      |  |  |
| N/A                                     | Gutter Ponding?       | N/A   | N/A  | Gutter Slope (%)            | N/A  |  |  |
| N/A                                     | Gutter Lip Ht (in)    | N/A   | N/A  | Gutter X Slope (%)          | N/A  |  |  |
| N/A                                     | Painted X Walk1?      | Yes   | N/A  | Painted X Walk2?            | N/A  |  |  |
|                                         | X Walk 1 Direction    | To W  |      | X Walk 2 Direction          | N/A  |  |  |
| N/A                                     | X Walk 1 Width (in)   | 109.0 | N/A  | X Walk 2 Width (in)         | N/A  |  |  |
|                                         | X Walk 1 Slope (%)    | 1.0   |      | X Walk 2 Slope (%)          | N/A  |  |  |
|                                         | X Walk 1 X Slope (%)  | 1.9   |      | X Walk 2 X Slope (%)        | N/A  |  |  |
| N/A                                     | Ramp inside XWalk1?   | Yes   | N/A  | Ramp inside XWalk2?         | N/A  |  |  |
|                                         | Road Slope (%)        | N/A   | N/A  | Clear Space?                | N/A  |  |  |
|                                         | Road X Slope (%)      | N/A   | N/A  | Clear Space to XWalk (in)   | N/A  |  |  |
| N/A                                     | Any Obstructions?     | N/A   | N/A  | Storm Grate/Utility Hazard? | N/A  |  |  |
|                                         | Obstruction Type      |       |      | Storm Grate/Utility Type    |      |  |  |
|                                         |                       | N/A   |      |                             | N/A  |  |  |
|                                         |                       |       | Yes  | Surface Condition? (G/P)    | Good |  |  |
| -                                       |                       |       |      |                             |      |  |  |