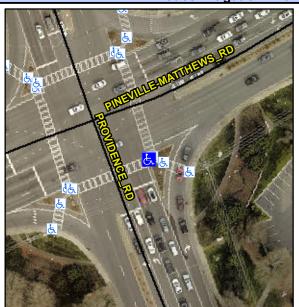

## Access Compliance Report Public Rights-of-Way (Curb Ramps)

Intersection ID: 24904 Main Street: PROVIDENCE\_RD Cross Street: PINEVILLE-MATTHEWS\_RD Location: SE

ADA ID: 0301C3943D0A Ramp Type: IslandPerp Initial Pass/Fail: Fail Overall Compliance: No Severity Score: 21.25

## Field Measurements/Component Compliance

Street 1 Name PROVIDENCE RD
Stop Condition-Street 2 Signal
Street 2 Name N/A
Stop Condition-Street 1 N/A

| Possible Solutions:           | 9 |
|-------------------------------|---|
| Remove & Replace Entire Ramp. | ı |
|                               | ı |
|                               | ľ |
|                               | ı |
|                               | ı |
|                               | ı |
| Surveyor Notes:               | ı |
| N/A                           | ı |
|                               |   |
|                               |   |
|                               |   |
| PROW/ADA:                     |   |
| Not Found, R304.5.1, R304.2.2 |   |
|                               | ı |
|                               |   |
|                               | • |
|                               |   |
|                               | ı |
|                               |   |