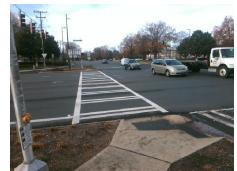

## Access Compliance Report Public Rights-of-Way (Curb Ramps)

Intersection ID: 24904 Main Street: PROVIDENCE\_RD Cross Street: PINEVILLE-MATTHEWS\_RD Location: SE

ADA ID: 0301C3943D0A Ramp Type: IslandPerp Initial Pass/Fail: Fail Overall Compliance: No Severity Score: 21.25

| Total Cost: | \$<br>3400.00 |
|-------------|---------------|

| Field Measurements/Component Compliance |                       |       |      |                             |      |  |  |
|-----------------------------------------|-----------------------|-------|------|-----------------------------|------|--|--|
| Comp                                    | liance Description    | Data  | Comp | liance Description          | Data |  |  |
| N/A                                     | Ramp Length (in)      | 34.0  | No   | Ramp Slope (%)              | 9.0  |  |  |
| No                                      | Ramp Width (in)       | 45.0  | Yes  | Ramp XSlope (%)             | 1.6  |  |  |
| N/A                                     | Flare Type LT         | N/A   | N/A  | Flare Type RT               | N/A  |  |  |
| N/A                                     | Flare Slope LT (%)    | N/A   | N/A  | Flare Slope RT (%)          | N/A  |  |  |
| N/A                                     | Flare Traversable LT? | N/A   | N/A  | Flare Traversable RT?       | N/A  |  |  |
| N/A                                     | Landing Length (in)   | N/A   | N/A  | DWS Provided?               | N/A  |  |  |
| N/A                                     | Landing Width (in)    | N/A   | N/A  | DWS Contrast?               | N/A  |  |  |
| N/A                                     | Landing Slope (%)     | N/A   | N/A  | DWS Length (in)             | N/A  |  |  |
| N/A                                     | Landing X Slope (%)   | N/A   | N/A  | DWS Full Width?             | N/A  |  |  |
| N/A                                     | Landing Curb? (Y/N)   | N/A   | N/A  | DWS Offset (in)             | N/A  |  |  |
| N/A                                     | Shared Landing?       | N/A   |      |                             |      |  |  |
| N/A                                     | Gutter Ponding?       | N/A   | N/A  | Gutter Slope (%)            | N/A  |  |  |
| N/A                                     | Gutter Lip Ht (in)    | N/A   | N/A  | Gutter X Slope (%)          | N/A  |  |  |
| N/A                                     | Painted X Walk1?      | Yes   | N/A  | Painted X Walk2?            | N/A  |  |  |
|                                         | X Walk 1 Direction    | To W  |      | X Walk 2 Direction          | N/A  |  |  |
| N/A                                     | X Walk 1 Width (in)   | 109.0 | N/A  | X Walk 2 Width (in)         | N/A  |  |  |
|                                         | X Walk 1 Slope (%)    | 1.0   |      | X Walk 2 Slope (%)          | N/A  |  |  |
|                                         | X Walk 1 X Slope (%)  | 1.9   |      | X Walk 2 X Slope (%)        | N/A  |  |  |
| N/A                                     | Ramp inside XWalk1?   | Yes   | N/A  | Ramp inside XWalk2?         | N/A  |  |  |
|                                         | Road Slope (%)        | N/A   | N/A  | Clear Space?                | N/A  |  |  |
|                                         | Road X Slope (%)      | N/A   | N/A  | Clear Space to XWalk (in)   | N/A  |  |  |
| N/A                                     | Any Obstructions?     | N/A   | N/A  | Storm Grate/Utility Hazard? | N/A  |  |  |
|                                         | Obstruction Type      |       |      | Storm Grate/Utility Type    |      |  |  |
|                                         |                       | N/A   |      |                             | N/A  |  |  |
|                                         |                       |       | Yes  | Surface Condition? (G/P)    | Good |  |  |
| -                                       |                       |       |      |                             |      |  |  |