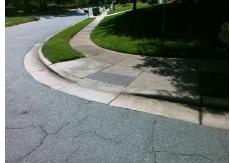

## Field Measurements/Component Compliance

Street 1 Name Stop Condition-Street 2 Street 2 Name Stop Condition-Street 1 WREN CREEK DR StopSign **WILDBROOK DR** None

Remove & Replace Curb Ramp With Two New Directional Ramps or Equivalent.

Surveyor Notes:

N/A

PROW/ADA:

R304.5.1, R304.5.3

Total Cost: 3200.00

| Comp | liance Description    | Data  | Comp | liance Description          | Data  |
|------|-----------------------|-------|------|-----------------------------|-------|
| N/A  | Ramp Length (in)      | 48.0  | Yes  | Ramp Slope (%)              | 6.4   |
| No   | Ramp Width (in)       | 45.0  | No   | Ramp XSlope (%)             | 3.8   |
| N/A  | Flare Type LT         | N/A   | N/A  | Flare Type RT               | N/A   |
| N/A  | Flare Slope LT (%)    | N/A   | N/A  | Flare Slope RT (%)          | N/A   |
| N/A  | Flare Traversable LT? | N/A   | N/A  | Flare Traversable RT?       | N/A   |
| N/A  | Landing Length (in)   | N/A   | N/A  | DWS Provided?               | N/A   |
| N/A  | Landing Width (in)    | N/A   | N/A  | DWS Contrast?               | N/A   |
| N/A  | Landing Slope (%)     | N/A   | N/A  | DWS Length (in)             | N/A   |
| N/A  | Landing X Slope (%)   | N/A   | N/A  | DWS Full Width?             | N/A   |
| N/A  | Landing Curb? (Y/N)   | N/A   | N/A  | DWS Offset (in)             | N/A   |
| N/A  | Shared Landing?       | N/A   |      |                             |       |
| N/A  | Gutter Ponding?       | N/A   | N/A  | Gutter Slope (%)            | N/A   |
| N/A  | Gutter Lip Ht (in)    | N/A   | N/A  | Gutter X Slope (%)          | N/A   |
| N/A  | Painted X Walk1?      | No    | N/A  | Painted X Walk2?            | No    |
|      | X Walk 1 Direction    | To NE |      | X Walk 2 Direction          | To NW |
| N/A  | X Walk 1 Width (in)   | N/A   | N/A  | X Walk 2 Width (in)         | N/A   |
|      | X Walk 1 Slope (%)    | 1.6   |      | X Walk 2 Slope (%)          | 2.5   |
|      | X Walk 1 X Slope (%)  | 0.6   |      | X Walk 2 X Slope (%)        | 2.5   |
| N/A  | Ramp inside XWalk1?   | N/A   | N/A  | Ramp inside XWalk2?         | N/A   |
|      | Road Slope (%)        | 3.8   | N/A  | Clear Space?                | N/A   |
|      | Road X Slope (%)      | 0.7   | N/A  | Clear Space to XWalk (in)   | N/A   |
| N/A  | Any Obstructions?     | N/A   | N/A  | Storm Grate/Utility Hazard? | N/A   |
|      | Obstruction Type      |       |      | Storm Grate/Utility Type    |       |
|      |                       | N/A   |      |                             | N/A   |
|      |                       |       | Yes  | Surface Condition? (G/P)    | Good  |