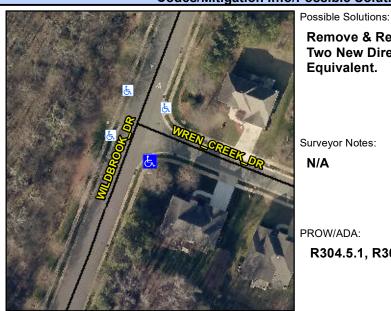

## **Access Compliance Report Public Rights-of-Way** (Curb Ramps)

Intersection ID: 28859 Main Street: WILDBROOK DR Cross Street: WREN CREEK DR Location: S ADA ID: 0304348F289F Ramp Type: PerpDiag Initial Pass/Fail: Fail **Overall Compliance: No Severity Score:** 10

## Field Measurements/Component Compliance

Street 1 Name Stop Condition-Street 2 Street 2 Name Stop Condition-Street 1 WREN CREEK DR StopSign **WILDBROOK DR** None

Remove & Replace Curb Ramp With Two New Directional Ramps or Equivalent.

Surveyor Notes:

N/A

PROW/ADA:

R304.5.1, R304.5.3

Total Cost: 3200.00

| Comp | liance Description    | Data  | Comp | liance Description          | Data  |
|------|-----------------------|-------|------|-----------------------------|-------|
| N/A  | Ramp Length (in)      | 48.0  | Yes  | Ramp Slope (%)              | 6.4   |
| No   | Ramp Width (in)       | 45.0  | No   | Ramp XSlope (%)             | 3.8   |
| N/A  | Flare Type LT         | N/A   | N/A  | Flare Type RT               | N/A   |
| N/A  | Flare Slope LT (%)    | N/A   | N/A  | Flare Slope RT (%)          | N/A   |
| N/A  | Flare Traversable LT? | N/A   | N/A  | Flare Traversable RT?       | N/A   |
| N/A  | Landing Length (in)   | N/A   | N/A  | DWS Provided?               | N/A   |
| N/A  | Landing Width (in)    | N/A   | N/A  | DWS Contrast?               | N/A   |
| N/A  | Landing Slope (%)     | N/A   | N/A  | DWS Length (in)             | N/A   |
| N/A  | Landing X Slope (%)   | N/A   | N/A  | DWS Full Width?             | N/A   |
| N/A  | Landing Curb? (Y/N)   | N/A   | N/A  | DWS Offset (in)             | N/A   |
| N/A  | Shared Landing?       | N/A   |      |                             |       |
| N/A  | Gutter Ponding?       | N/A   | N/A  | Gutter Slope (%)            | N/A   |
| N/A  | Gutter Lip Ht (in)    | N/A   | N/A  | Gutter X Slope (%)          | N/A   |
| N/A  | Painted X Walk1?      | No    | N/A  | Painted X Walk2?            | No    |
|      | X Walk 1 Direction    | To NE |      | X Walk 2 Direction          | To NW |
| N/A  | X Walk 1 Width (in)   | N/A   | N/A  | X Walk 2 Width (in)         | N/A   |
|      | X Walk 1 Slope (%)    | 1.6   |      | X Walk 2 Slope (%)          | 2.5   |
|      | X Walk 1 X Slope (%)  | 0.6   |      | X Walk 2 X Slope (%)        | 2.5   |
| N/A  | Ramp inside XWalk1?   | N/A   | N/A  | Ramp inside XWalk2?         | N/A   |
|      | Road Slope (%)        | 3.8   | N/A  | Clear Space?                | N/A   |
|      | Road X Slope (%)      | 0.7   | N/A  | Clear Space to XWalk (in)   | N/A   |
| N/A  | Any Obstructions?     | N/A   | N/A  | Storm Grate/Utility Hazard? | N/A   |
|      | Obstruction Type      |       |      | Storm Grate/Utility Type    |       |
|      |                       | N/A   |      |                             | N/A   |
|      |                       |       | Yes  | Surface Condition? (G/P)    | Good  |