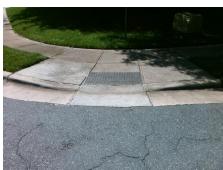

## Field Measurements/Component Compliance

Street 1 Name Stop Condition-Street 2 Street 2 Name Stop Condition-Street 1 WREN CREEK DR StopSign **WILDBROOK DR** None

Remove & Replace Curb Ramp With Two New Directional Ramps or Equivalent.

Surveyor Notes:

N/A

PROW/ADA:

R304.5.1, R304.5.3

Total Cost: 3200.00

| Comp | liance Description    | Data  | Comp | liance Description          | Data  |
|------|-----------------------|-------|------|-----------------------------|-------|
| N/A  | Ramp Length (in)      | 48.0  | Yes  | Ramp Slope (%)              | 6.4   |
| No   | Ramp Width (in)       | 45.0  | No   | Ramp XSlope (%)             | 3.8   |
| N/A  | Flare Type LT         | N/A   | N/A  | Flare Type RT               | N/A   |
| N/A  | Flare Slope LT (%)    | N/A   | N/A  | Flare Slope RT (%)          | N/A   |
| N/A  | Flare Traversable LT? | N/A   | N/A  | Flare Traversable RT?       | N/A   |
| N/A  | Landing Length (in)   | N/A   | N/A  | DWS Provided?               | N/A   |
| N/A  | Landing Width (in)    | N/A   | N/A  | DWS Contrast?               | N/A   |
| N/A  | Landing Slope (%)     | N/A   | N/A  | DWS Length (in)             | N/A   |
| N/A  | Landing X Slope (%)   | N/A   | N/A  | DWS Full Width?             | N/A   |
| N/A  | Landing Curb? (Y/N)   | N/A   | N/A  | DWS Offset (in)             | N/A   |
| N/A  | Shared Landing?       | N/A   |      |                             |       |
| N/A  | Gutter Ponding?       | N/A   | N/A  | Gutter Slope (%)            | N/A   |
| N/A  | Gutter Lip Ht (in)    | N/A   | N/A  | Gutter X Slope (%)          | N/A   |
| N/A  | Painted X Walk1?      | No    | N/A  | Painted X Walk2?            | No    |
|      | X Walk 1 Direction    | To NE |      | X Walk 2 Direction          | To NW |
| N/A  | X Walk 1 Width (in)   | N/A   | N/A  | X Walk 2 Width (in)         | N/A   |
|      | X Walk 1 Slope (%)    | 1.6   |      | X Walk 2 Slope (%)          | 2.5   |
|      | X Walk 1 X Slope (%)  | 0.6   |      | X Walk 2 X Slope (%)        | 2.5   |
| N/A  | Ramp inside XWalk1?   | N/A   | N/A  | Ramp inside XWalk2?         | N/A   |
|      | Road Slope (%)        | 3.8   | N/A  | Clear Space?                | N/A   |
|      | Road X Slope (%)      | 0.7   | N/A  | Clear Space to XWalk (in)   | N/A   |
| N/A  | Any Obstructions?     | N/A   | N/A  | Storm Grate/Utility Hazard? | N/A   |
|      | Obstruction Type      |       |      | Storm Grate/Utility Type    |       |
|      |                       | N/A   |      |                             | N/A   |
|      |                       |       | Yes  | Surface Condition? (G/P)    | Good  |