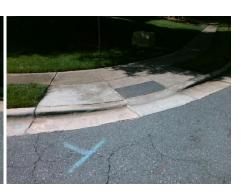

## Field Measurements/Component Compliance

Street 1 Name Stop Condition-Street 2 Street 2 Name Stop Condition-Street 1 WREN CREEK DR StopSign **WILDBROOK DR** None

Remove & Replace Curb Ramp With Two New Directional Ramps or Equivalent.

Surveyor Notes:

N/A

PROW/ADA:

R304.5.1, R304.5.3

Total Cost: 3200.00

| Comp | liance Description    | Data  | Comp | liance Description          | Data  |
|------|-----------------------|-------|------|-----------------------------|-------|
| N/A  | Ramp Length (in)      | 48.0  | Yes  | Ramp Slope (%)              | 6.4   |
| No   | Ramp Width (in)       | 45.0  | No   | Ramp XSlope (%)             | 3.8   |
| N/A  | Flare Type LT         | N/A   | N/A  | Flare Type RT               | N/A   |
| N/A  | Flare Slope LT (%)    | N/A   | N/A  | Flare Slope RT (%)          | N/A   |
| N/A  | Flare Traversable LT? | N/A   | N/A  | Flare Traversable RT?       | N/A   |
| N/A  | Landing Length (in)   | N/A   | N/A  | DWS Provided?               | N/A   |
| N/A  | Landing Width (in)    | N/A   | N/A  | DWS Contrast?               | N/A   |
| N/A  | Landing Slope (%)     | N/A   | N/A  | DWS Length (in)             | N/A   |
| N/A  | Landing X Slope (%)   | N/A   | N/A  | DWS Full Width?             | N/A   |
| N/A  | Landing Curb? (Y/N)   | N/A   | N/A  | DWS Offset (in)             | N/A   |
| N/A  | Shared Landing?       | N/A   |      |                             |       |
| N/A  | Gutter Ponding?       | N/A   | N/A  | Gutter Slope (%)            | N/A   |
| N/A  | Gutter Lip Ht (in)    | N/A   | N/A  | Gutter X Slope (%)          | N/A   |
| N/A  | Painted X Walk1?      | No    | N/A  | Painted X Walk2?            | No    |
|      | X Walk 1 Direction    | To NE |      | X Walk 2 Direction          | To NW |
| N/A  | X Walk 1 Width (in)   | N/A   | N/A  | X Walk 2 Width (in)         | N/A   |
|      | X Walk 1 Slope (%)    | 1.6   |      | X Walk 2 Slope (%)          | 2.5   |
|      | X Walk 1 X Slope (%)  | 0.6   |      | X Walk 2 X Slope (%)        | 2.5   |
| N/A  | Ramp inside XWalk1?   | N/A   | N/A  | Ramp inside XWalk2?         | N/A   |
|      | Road Slope (%)        | 3.8   | N/A  | Clear Space?                | N/A   |
|      | Road X Slope (%)      | 0.7   | N/A  | Clear Space to XWalk (in)   | N/A   |
| N/A  | Any Obstructions?     | N/A   | N/A  | Storm Grate/Utility Hazard? | N/A   |
|      | Obstruction Type      |       |      | Storm Grate/Utility Type    |       |
|      |                       | N/A   |      |                             | N/A   |
|      |                       |       | Yes  | Surface Condition? (G/P)    | Good  |