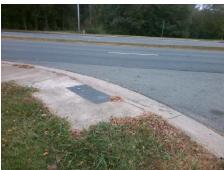

## Field Measurements/Component Compliance

Street 1 Name
Stop Condition-Street 2
Street 2 Name
Stop Condition-Street 1

PRIVATE DRIVEWAY
None
ALBEMARLE RD
None

Possible Solutions:

Remove & Replace Curb Ramp With Two New Directional Ramps or Equivalent.

Surveyor Notes:

N/A

PROW/ADA:

Not Found, R304.5.1, R304.2.2, R304.5.3

Total Cost: \$ 3200.00

| Compliance Description |                       | Data | Comp | liance Description          | Data |
|------------------------|-----------------------|------|------|-----------------------------|------|
| N/A                    | Ramp Length (in)      | 61.0 | No   | Ramp Slope (%)              | 9.3  |
| No                     | Ramp Width (in)       | 41.0 | No   | Ramp XSlope (%)             | 8.8  |
| N/A                    | Flare Type LT         | N/A  | N/A  | Flare Type RT               | N/A  |
| N/A                    | Flare Slope LT (%)    | N/A  | N/A  | Flare Slope RT (%)          | N/A  |
| N/A                    | Flare Traversable LT? | N/A  | N/A  | Flare Traversable RT?       | N/A  |
| N/A                    | Landing Length (in)   | N/A  | N/A  | DWS Provided?               | N/A  |
| N/A                    | Landing Width (in)    | N/A  | N/A  | DWS Contrast?               | N/A  |
| N/A                    | Landing Slope (%)     | N/A  | N/A  | DWS Length (in)             | N/A  |
| N/A                    | Landing X Slope (%)   | N/A  | N/A  | DWS Full Width?             | N/A  |
| N/A                    | Landing Curb? (Y/N)   | N/A  | N/A  | DWS Offset (in)             | N/A  |
| N/A                    | Shared Landing?       | N/A  |      |                             |      |
| N/A                    | Gutter Ponding?       | N/A  | N/A  | Gutter Slope (%)            | N/A  |
| N/A                    | Gutter Lip Ht (in)    | N/A  | N/A  | Gutter X Slope (%)          | N/A  |
| N/A                    | Painted X Walk1?      | No   | N/A  | Painted X Walk2?            | No   |
|                        | X Walk 1 Direction    | To W |      | X Walk 2 Direction          | To S |
| N/A                    | X Walk 1 Width (in)   | N/A  | N/A  | X Walk 2 Width (in)         | N/A  |
|                        | X Walk 1 Slope (%)    | 2.5  |      | X Walk 2 Slope (%)          | 1.6  |
|                        | X Walk 1 X Slope (%)  | 1.2  |      | X Walk 2 X Slope (%)        | 0.3  |
| N/A                    | Ramp inside XWalk1?   | N/A  | N/A  | Ramp inside XWalk2?         | N/A  |
|                        | Road Slope (%)        | 2.0  | N/A  | Clear Space?                | N/A  |
|                        | Road X Slope (%)      | 0.7  | N/A  | Clear Space to XWalk (in)   | N/A  |
| N/A                    | Any Obstructions?     | N/A  | N/A  | Storm Grate/Utility Hazard? | N/A  |
|                        | Obstruction Type      |      | l    | Storm Grate/Utility Type    |      |
|                        |                       | N/A  |      |                             | N/A  |
|                        |                       |      | Yes  | Surface Condition? (G/P)    | Good |