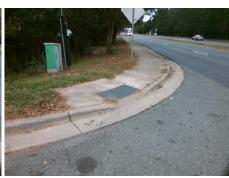

## Field Measurements/Component Compliance

Street 1 Name
Stop Condition-Street 2
Street 2 Name
Stop Condition-Street 1

PRIVATE DRIVEWAY
None
ALBEMARLE RD
None

Possible Solutions:

Remove & Replace Curb Ramp With Two New Directional Ramps or Equivalent.

Surveyor Notes:

N/A

PROW/ADA:

Not Found, R304.5.1, R304.2.2, R304.5.3

Total Cost: \$ 3200.00

| Compliance Description |                       | Data | Comp | liance Description          | Data |
|------------------------|-----------------------|------|------|-----------------------------|------|
| N/A                    | Ramp Length (in)      | 61.0 | No   | Ramp Slope (%)              | 9.3  |
| No                     | Ramp Width (in)       | 41.0 | No   | Ramp XSlope (%)             | 8.8  |
| N/A                    | Flare Type LT         | N/A  | N/A  | Flare Type RT               | N/A  |
| N/A                    | Flare Slope LT (%)    | N/A  | N/A  | Flare Slope RT (%)          | N/A  |
| N/A                    | Flare Traversable LT? | N/A  | N/A  | Flare Traversable RT?       | N/A  |
| N/A                    | Landing Length (in)   | N/A  | N/A  | DWS Provided?               | N/A  |
| N/A                    | Landing Width (in)    | N/A  | N/A  | DWS Contrast?               | N/A  |
| N/A                    | Landing Slope (%)     | N/A  | N/A  | DWS Length (in)             | N/A  |
| N/A                    | Landing X Slope (%)   | N/A  | N/A  | DWS Full Width?             | N/A  |
| N/A                    | Landing Curb? (Y/N)   | N/A  | N/A  | DWS Offset (in)             | N/A  |
| N/A                    | Shared Landing?       | N/A  |      |                             |      |
| N/A                    | Gutter Ponding?       | N/A  | N/A  | Gutter Slope (%)            | N/A  |
| N/A                    | Gutter Lip Ht (in)    | N/A  | N/A  | Gutter X Slope (%)          | N/A  |
| N/A                    | Painted X Walk1?      | No   | N/A  | Painted X Walk2?            | No   |
|                        | X Walk 1 Direction    | To W |      | X Walk 2 Direction          | To S |
| N/A                    | X Walk 1 Width (in)   | N/A  | N/A  | X Walk 2 Width (in)         | N/A  |
|                        | X Walk 1 Slope (%)    | 2.5  |      | X Walk 2 Slope (%)          | 1.6  |
|                        | X Walk 1 X Slope (%)  | 1.2  |      | X Walk 2 X Slope (%)        | 0.3  |
| N/A                    | Ramp inside XWalk1?   | N/A  | N/A  | Ramp inside XWalk2?         | N/A  |
|                        | Road Slope (%)        | 2.0  | N/A  | Clear Space?                | N/A  |
|                        | Road X Slope (%)      | 0.7  | N/A  | Clear Space to XWalk (in)   | N/A  |
| N/A                    | Any Obstructions?     | N/A  | N/A  | Storm Grate/Utility Hazard? | N/A  |
|                        | Obstruction Type      |      | l    | Storm Grate/Utility Type    |      |
|                        |                       | N/A  |      |                             | N/A  |
|                        |                       |      | Yes  | Surface Condition? (G/P)    | Good |