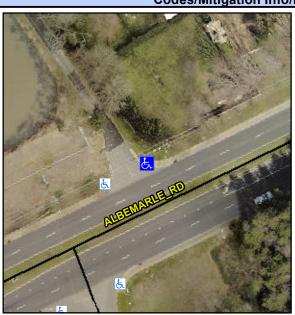

## Access Compliance Report Public Rights-of-Way (Curb Ramps)

Intersection ID: N/A Main Street: ALBEMARLE\_RD Cross Street: PRIVATE\_DRIVEWAY Location: NE

ADA ID: 03066D43DE8A Ramp Type: PerpDiag Initial Pass/Fail: Fail Overall Compliance: No Severity Score: 46.25