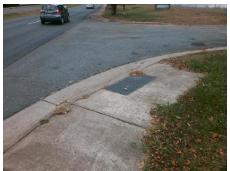

## Field Measurements/Component Compliance

Street 1 Name
Stop Condition-Street 2
Street 2 Name
Stop Condition-Street 1

PRIVATE DRIVEWAY
None
ALBEMARLE RD
None

Possible Solutions:

Remove & Replace Curb Ramp With Two New Directional Ramps or Equivalent.

Surveyor Notes:

N/A

PROW/ADA:

Not Found, R304.5.1, R304.2.2, R304.5.3

Total Cost: \$ 3200.00

| Compliance Description |                       | Data | Comp | liance Description          | Data |
|------------------------|-----------------------|------|------|-----------------------------|------|
| N/A                    | Ramp Length (in)      | 61.0 | No   | Ramp Slope (%)              | 9.3  |
| No                     | Ramp Width (in)       | 41.0 | No   | Ramp XSlope (%)             | 8.8  |
| N/A                    | Flare Type LT         | N/A  | N/A  | Flare Type RT               | N/A  |
| N/A                    | Flare Slope LT (%)    | N/A  | N/A  | Flare Slope RT (%)          | N/A  |
| N/A                    | Flare Traversable LT? | N/A  | N/A  | Flare Traversable RT?       | N/A  |
| N/A                    | Landing Length (in)   | N/A  | N/A  | DWS Provided?               | N/A  |
| N/A                    | Landing Width (in)    | N/A  | N/A  | DWS Contrast?               | N/A  |
| N/A                    | Landing Slope (%)     | N/A  | N/A  | DWS Length (in)             | N/A  |
| N/A                    | Landing X Slope (%)   | N/A  | N/A  | DWS Full Width?             | N/A  |
| N/A                    | Landing Curb? (Y/N)   | N/A  | N/A  | DWS Offset (in)             | N/A  |
| N/A                    | Shared Landing?       | N/A  |      |                             |      |
| N/A                    | Gutter Ponding?       | N/A  | N/A  | Gutter Slope (%)            | N/A  |
| N/A                    | Gutter Lip Ht (in)    | N/A  | N/A  | Gutter X Slope (%)          | N/A  |
| N/A                    | Painted X Walk1?      | No   | N/A  | Painted X Walk2?            | No   |
|                        | X Walk 1 Direction    | To W |      | X Walk 2 Direction          | To S |
| N/A                    | X Walk 1 Width (in)   | N/A  | N/A  | X Walk 2 Width (in)         | N/A  |
|                        | X Walk 1 Slope (%)    | 2.5  |      | X Walk 2 Slope (%)          | 1.6  |
|                        | X Walk 1 X Slope (%)  | 1.2  |      | X Walk 2 X Slope (%)        | 0.3  |
| N/A                    | Ramp inside XWalk1?   | N/A  | N/A  | Ramp inside XWalk2?         | N/A  |
|                        | Road Slope (%)        | 2.0  | N/A  | Clear Space?                | N/A  |
|                        | Road X Slope (%)      | 0.7  | N/A  | Clear Space to XWalk (in)   | N/A  |
| N/A                    | Any Obstructions?     | N/A  | N/A  | Storm Grate/Utility Hazard? | N/A  |
|                        | Obstruction Type      |      | l    | Storm Grate/Utility Type    |      |
|                        |                       | N/A  |      |                             | N/A  |
|                        |                       |      | Yes  | Surface Condition? (G/P)    | Good |