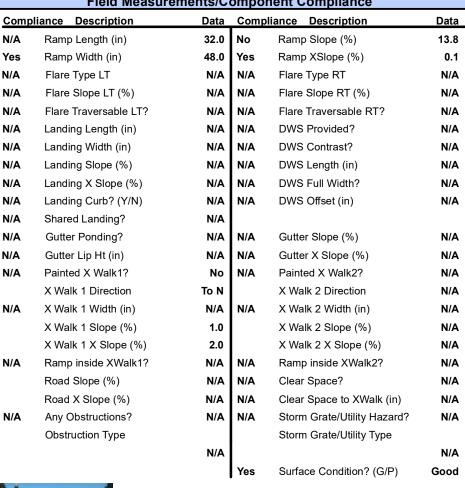

## Field Measurements/Component Compliance

N/A Street 1 Name Stop Condition-Street 2 StopSign Street 2 Name N/A Stop Condition-Street 1 N/A

| Ossible Solution              |     |
|-------------------------------|-----|
| Possible Solutions:           | Com |
| Remove & Replace Entire Ramp. | N/A |
|                               | Yes |
|                               | N/A |
|                               | N/A |
|                               | N/A |
|                               | N/A |
| Surveyor Notes:               | N/A |
| N/A                           | N/A |
|                               | N/A |
|                               | N/A |
|                               | N/A |
| PROW/ADA:                     | N/A |
| Not Found, R304.2.2           | N/A |
|                               | N/A |
|                               | N/A |
|                               | N/A |
|                               |     |