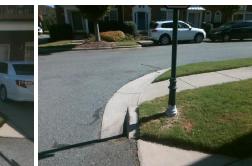

## **Access Compliance Report Public Rights-of-Way** (Curb Ramps)

**Cross Street: N/A** Intersection ID: N/A Main Street: WINSLET DR Location: SW Initial Pass/Fail: Fail **Overall Compliance: No** 25 ADA ID: 03074984221A Ramp Type: Perp **Severity Score:** 