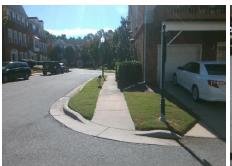

## **Access Compliance Report Public Rights-of-Way** (Curb Ramps)

**Cross Street: N/A** Intersection ID: N/A Main Street: WINSLET DR Location: SW Initial Pass/Fail: Fail **Overall Compliance: No** 25 ADA ID: 03074984221A Ramp Type: Perp **Severity Score:** 

## Field Measurements/Component Compliance

N/A Street 1 Name Stop Condition-Street 2 StopSign Street 2 Name N/A Stop Condition-Street 1 N/A

| Ossible Solution              |     |
|-------------------------------|-----|
| Possible Solutions:           | Com |
| Remove & Replace Entire Ramp. | N/A |
|                               | Yes |
|                               | N/A |
|                               | N/A |
|                               | N/A |
|                               | N/A |
| Surveyor Notes:               | N/A |
| N/A                           | N/A |
|                               | N/A |
|                               | N/A |
|                               | N/A |
| PROW/ADA:                     | N/A |
| Not Found, R304.2.2           | N/A |
|                               | N/A |
|                               | N/A |
|                               | N/A |
|                               |     |