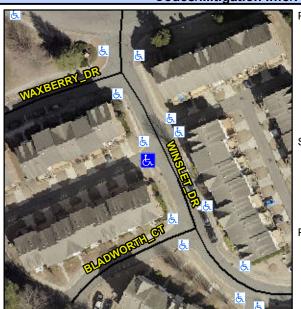

## **Access Compliance Report Public Rights-of-Way** (Curb Ramps)

**Cross Street: N/A** Intersection ID: N/A Main Street: WINSLET DR Location: SW Initial Pass/Fail: Fail **Overall Compliance: No** 25 ADA ID: 03074984221A Ramp Type: Perp **Severity Score:** 