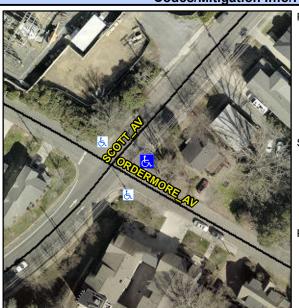

## Access Compliance Report Public Rights-of-Way (Curb Ramps)

Intersection ID: 15624 Main Street: ORDERMORE\_AV Cross Street: SCOTT\_AV Location: NE

ADA ID: 03099D642087 Ramp Type: Directional1 Initial Pass/Fail: Fail Overall Compliance: No Severity Score: 26.25

## Field Measurements/Component Compliance

Street 1 Name ORDERMORE AV
Stop Condition-Street 1 StopSign
Street 2 Name N/A
Stop Condition-Street 2 N/A

Total Cost: \$ 1600.00

| Field Measurements/Component Compliance |                       |       |                        |                             |      |
|-----------------------------------------|-----------------------|-------|------------------------|-----------------------------|------|
| Compliance Description                  |                       | Data  | Compliance Description |                             | Data |
| N/A                                     | Ramp Length (in)      | 63.0  | N/A                    | Grade Break?                | N/A  |
| Yes                                     | Ramp Width (in)       | 52.0  | N/A                    | Grade Break Slope (%)       | 0.0  |
| No                                      | Ramp Slope (%)        | 15.1  | N/A                    | Grade Break XSlope (%)      | 0.0  |
| No                                      | Ramp XSlope (%)       | 4.6   |                        |                             |      |
| N/A                                     | Flare Type LT         | N/A   | N/A                    | Flare Type RT               | N/A  |
| N/A                                     | Flare Slope LT (%)    | N/A   | N/A                    | Flare Slope RT (%)          | 0.0  |
| N/A                                     | Flare Traversable LT? | N/A   | N/A                    | Flare Traversable RT?       | N/A  |
| N/A                                     | Landing Length (in)   | 0.0   | N/A                    | DWS Provided?               | N/A  |
| N/A                                     | Landing Width (in)    | 0.0   | N/A                    | DWS Contrast?               | N/A  |
| N/A                                     | Landing Slope (%)     | 0.0   | N/A                    | DWS Length (in)             | N/A  |
| N/A                                     | Landing X Slope (%)   | 0.0   | N/A                    | DWS Full Width?             | N/A  |
| N/A                                     | Landing Curb? (Y/N)   | N/A   | N/A                    | DWS Offset LT (in)          | N/A  |
| N/A                                     | Shared Landing?       | N/A   | N/A                    | DWS Offset RT (in)          | N/A  |
| N/A                                     | Gutter Ponding?       | 0.0   | N/A                    | Gutter Slope (%)            | N/A  |
| N/A                                     | Gutter Lip Ht (in)    | 0.0   | N/A                    | Gutter X Slope (%)          | N/A  |
| N/A                                     | Painted X Walk1?      | No    |                        | Road Slope (%)              | 2.0  |
|                                         | X Walk 1 Direction    | To SW |                        | Road X Slope (%)            | 7.7  |
|                                         | X Walk 1 Width (in)   | N/A   |                        | Clear Space?                | N/A  |
|                                         | X Walk 1 Slope (%)    | 2.0   | N/A                    | Clear Space to XWalk (in)   | N/A  |
|                                         | X Walk 1 X Slope (%)  | 7.7   | N/A                    | Storm Grate/Utility Hazard? | N/A  |
| N/A                                     | Ramp inside XWalk1?   | N/A   |                        | Storm Grate/Utility Type    |      |
| N/A                                     | Any Obstructions?     | N/A   |                        |                             | N/A  |
|                                         | Obstruction Type      |       | Yes                    | Surface Condition? (G/P)    | Good |
|                                         |                       | N/A   | N/A                    | Curb Slope (%)              | 10.1 |
|                                         |                       |       |                        |                             |      |