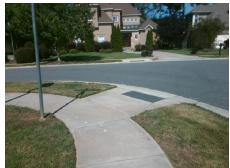

## Field Measurements/Component Compliance

Street 1 Name
Stop Condition-Street 2
Street 2 Name
Stop Condition-Street 1

ASHTON GATE DR StopSign KINGSDOWN AV None Possible Solutions:

Remove & Replace Curb Ramp With Two New Directional Ramps or Equivalent.

Surveyor Notes:

N/A

PROW/ADA:

Not Found, R304.5.1, R304.5.3

Total Cost: \$ 3200.00

| Compliance Description |                       | Data | Compliance Description |                             | Data |
|------------------------|-----------------------|------|------------------------|-----------------------------|------|
| N/A                    | Ramp Length (in)      | 70.0 | Yes                    | Ramp Slope (%)              | 5.2  |
| No                     | Ramp Width (in)       | 46.0 | No                     | Ramp XSlope (%)             | 3.9  |
| N/A                    | Flare Type LT         | N/A  | N/A                    | Flare Type RT               | N/A  |
| N/A                    | Flare Slope LT (%)    | N/A  | N/A                    | Flare Slope RT (%)          | N/A  |
| N/A                    | Flare Traversable LT? | N/A  | N/A                    | Flare Traversable RT?       | N/A  |
| N/A                    | Landing Length (in)   | N/A  | N/A                    | DWS Provided?               | N/A  |
| N/A                    | Landing Width (in)    | N/A  | N/A                    | DWS Contrast?               | N/A  |
| N/A                    | Landing Slope (%)     | N/A  | N/A                    | DWS Length (in)             | N/A  |
| N/A                    | Landing X Slope (%)   | N/A  | N/A                    | DWS Full Width?             | N/A  |
| N/A                    | Landing Curb? (Y/N)   | N/A  | N/A                    | DWS Offset (in)             | N/A  |
| N/A                    | Shared Landing?       | N/A  |                        |                             |      |
| N/A                    | Gutter Ponding?       | N/A  | N/A                    | Gutter Slope (%)            | N/A  |
| N/A                    | Gutter Lip Ht (in)    | N/A  | N/A                    | Gutter X Slope (%)          | N/A  |
| N/A                    | Painted X Walk1?      | No   | N/A                    | Painted X Walk2?            | No   |
|                        | X Walk 1 Direction    | To E |                        | X Walk 2 Direction          | To N |
| N/A                    | X Walk 1 Width (in)   | N/A  | N/A                    | X Walk 2 Width (in)         | N/A  |
|                        | X Walk 1 Slope (%)    | 0.9  |                        | X Walk 2 Slope (%)          | 5.4  |
|                        | X Walk 1 X Slope (%)  | 3.7  |                        | X Walk 2 X Slope (%)        | 1.8  |
| N/A                    | Ramp inside XWalk1?   | N/A  | N/A                    | Ramp inside XWalk2?         | N/A  |
|                        | Road Slope (%)        | 3.4  | N/A                    | Clear Space?                | N/A  |
|                        | Road X Slope (%)      | 3.6  | N/A                    | Clear Space to XWalk (in)   | N/A  |
| N/A                    | Any Obstructions?     | N/A  | N/A                    | Storm Grate/Utility Hazard? | N/A  |
|                        | Obstruction Type      |      | l                      | Storm Grate/Utility Type    |      |
|                        |                       | N/A  |                        |                             | N/A  |
|                        |                       |      | Yes                    | Surface Condition? (G/P)    | Good |