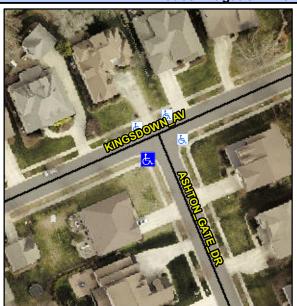

## Access Compliance Report Public Rights-of-Way (Curb Ramps)

Intersection ID: 48984Main Street: ASHTON\_GATE\_DRCross Street: KINGSDOWN\_AVLocation:SWADA ID: 030A182C95E5Ramp Type: PerpDiagInitial Pass/Fail: FailOverall Compliance: NoSeverity Score:10