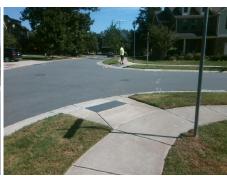

## Field Measurements/Component Compliance

Street 1 Name
Stop Condition-Street 2
Street 2 Name
Stop Condition-Street 1

ASHTON GATE DR StopSign KINGSDOWN AV None Possible Solutions:

Remove & Replace Curb Ramp With Two New Directional Ramps or Equivalent.

Surveyor Notes:

N/A

PROW/ADA:

Not Found, R304.5.1, R304.5.3

Total Cost: \$ 3200.00

| Compliance Description |                       | Data | Compliance Description |                             | Data |
|------------------------|-----------------------|------|------------------------|-----------------------------|------|
| N/A                    | Ramp Length (in)      | 70.0 | Yes                    | Ramp Slope (%)              | 5.2  |
| No                     | Ramp Width (in)       | 46.0 | No                     | Ramp XSlope (%)             | 3.9  |
| N/A                    | Flare Type LT         | N/A  | N/A                    | Flare Type RT               | N/A  |
| N/A                    | Flare Slope LT (%)    | N/A  | N/A                    | Flare Slope RT (%)          | N/A  |
| N/A                    | Flare Traversable LT? | N/A  | N/A                    | Flare Traversable RT?       | N/A  |
| N/A                    | Landing Length (in)   | N/A  | N/A                    | DWS Provided?               | N/A  |
| N/A                    | Landing Width (in)    | N/A  | N/A                    | DWS Contrast?               | N/A  |
| N/A                    | Landing Slope (%)     | N/A  | N/A                    | DWS Length (in)             | N/A  |
| N/A                    | Landing X Slope (%)   | N/A  | N/A                    | DWS Full Width?             | N/A  |
| N/A                    | Landing Curb? (Y/N)   | N/A  | N/A                    | DWS Offset (in)             | N/A  |
| N/A                    | Shared Landing?       | N/A  |                        |                             |      |
| N/A                    | Gutter Ponding?       | N/A  | N/A                    | Gutter Slope (%)            | N/A  |
| N/A                    | Gutter Lip Ht (in)    | N/A  | N/A                    | Gutter X Slope (%)          | N/A  |
| N/A                    | Painted X Walk1?      | No   | N/A                    | Painted X Walk2?            | No   |
|                        | X Walk 1 Direction    | To E |                        | X Walk 2 Direction          | To N |
| N/A                    | X Walk 1 Width (in)   | N/A  | N/A                    | X Walk 2 Width (in)         | N/A  |
|                        | X Walk 1 Slope (%)    | 0.9  |                        | X Walk 2 Slope (%)          | 5.4  |
|                        | X Walk 1 X Slope (%)  | 3.7  |                        | X Walk 2 X Slope (%)        | 1.8  |
| N/A                    | Ramp inside XWalk1?   | N/A  | N/A                    | Ramp inside XWalk2?         | N/A  |
|                        | Road Slope (%)        | 3.4  | N/A                    | Clear Space?                | N/A  |
|                        | Road X Slope (%)      | 3.6  | N/A                    | Clear Space to XWalk (in)   | N/A  |
| N/A                    | Any Obstructions?     | N/A  | N/A                    | Storm Grate/Utility Hazard? | N/A  |
|                        | Obstruction Type      |      | l                      | Storm Grate/Utility Type    |      |
|                        |                       | N/A  |                        |                             | N/A  |
|                        |                       |      | Yes                    | Surface Condition? (G/P)    | Good |