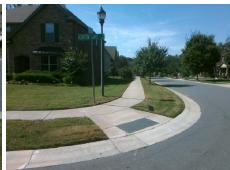

## Field Measurements/Component Compliance

Street 1 Name
Stop Condition-Street 2
Street 2 Name
Stop Condition-Street 1

ASHTON GATE DR StopSign KINGSDOWN AV None Possible Solutions:

Remove & Replace Curb Ramp With Two New Directional Ramps or Equivalent.

Surveyor Notes:

N/A

PROW/ADA:

Not Found, R304.5.1, R304.5.3

Total Cost: \$ 3200.00

| Compliance Description |                       | Data | Compliance Description |                             | Data |
|------------------------|-----------------------|------|------------------------|-----------------------------|------|
| N/A                    | Ramp Length (in)      | 70.0 | Yes                    | Ramp Slope (%)              | 5.2  |
| No                     | Ramp Width (in)       | 46.0 | No                     | Ramp XSlope (%)             | 3.9  |
| N/A                    | Flare Type LT         | N/A  | N/A                    | Flare Type RT               | N/A  |
| N/A                    | Flare Slope LT (%)    | N/A  | N/A                    | Flare Slope RT (%)          | N/A  |
| N/A                    | Flare Traversable LT? | N/A  | N/A                    | Flare Traversable RT?       | N/A  |
| N/A                    | Landing Length (in)   | N/A  | N/A                    | DWS Provided?               | N/A  |
| N/A                    | Landing Width (in)    | N/A  | N/A                    | DWS Contrast?               | N/A  |
| N/A                    | Landing Slope (%)     | N/A  | N/A                    | DWS Length (in)             | N/A  |
| N/A                    | Landing X Slope (%)   | N/A  | N/A                    | DWS Full Width?             | N/A  |
| N/A                    | Landing Curb? (Y/N)   | N/A  | N/A                    | DWS Offset (in)             | N/A  |
| N/A                    | Shared Landing?       | N/A  |                        |                             |      |
| N/A                    | Gutter Ponding?       | N/A  | N/A                    | Gutter Slope (%)            | N/A  |
| N/A                    | Gutter Lip Ht (in)    | N/A  | N/A                    | Gutter X Slope (%)          | N/A  |
| N/A                    | Painted X Walk1?      | No   | N/A                    | Painted X Walk2?            | No   |
|                        | X Walk 1 Direction    | To E |                        | X Walk 2 Direction          | To N |
| N/A                    | X Walk 1 Width (in)   | N/A  | N/A                    | X Walk 2 Width (in)         | N/A  |
|                        | X Walk 1 Slope (%)    | 0.9  |                        | X Walk 2 Slope (%)          | 5.4  |
|                        | X Walk 1 X Slope (%)  | 3.7  |                        | X Walk 2 X Slope (%)        | 1.8  |
| N/A                    | Ramp inside XWalk1?   | N/A  | N/A                    | Ramp inside XWalk2?         | N/A  |
|                        | Road Slope (%)        | 3.4  | N/A                    | Clear Space?                | N/A  |
|                        | Road X Slope (%)      | 3.6  | N/A                    | Clear Space to XWalk (in)   | N/A  |
| N/A                    | Any Obstructions?     | N/A  | N/A                    | Storm Grate/Utility Hazard? | N/A  |
|                        | Obstruction Type      |      | l                      | Storm Grate/Utility Type    |      |
|                        |                       | N/A  |                        |                             | N/A  |
|                        |                       |      | Yes                    | Surface Condition? (G/P)    | Good |