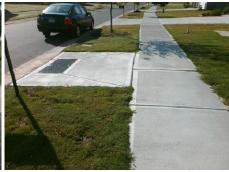

## **Access Compliance Report Public Rights-of-Way** (Curb Ramps)

Intersection ID: 53963 Main Street: MAGNOLIA\_LILY\_AV **Cross Street: LILAC TREE AV** Location: SW **Overall Compliance: No ADA ID: 030BCB2E238F** Ramp Type: Perp Initial Pass/Fail: Fail **Severity Score:** 10

**Codes/Mitigation Info/Possible Solution** 

**MAGNOLIA LILY AV** Street 1 Name Stop Condition-Street 2 None Street 2 Name N/A Stop Condition-Street 1 N/A Possible Solutions: Remove & Replace Entire Ramp. Surveyor Notes: N/A PROW/ADA: Not Found, R304.5.1, R304.5.3

Total Cost: 1850.00

| Field Measurements/Component Compliance |                       |      |      |                             |      |
|-----------------------------------------|-----------------------|------|------|-----------------------------|------|
| Compliance Description                  |                       | Data | Comp | liance Description          | Data |
| N/A                                     | Ramp Length (in)      | 94.0 | Yes  | Ramp Slope (%)              | 7.0  |
| No                                      | Ramp Width (in)       | 47.5 | No   | Ramp XSlope (%)             | 2.4  |
| N/A                                     | Flare Type LT         | N/A  | N/A  | Flare Type RT               | N/A  |
| N/A                                     | Flare Slope LT (%)    | N/A  | N/A  | Flare Slope RT (%)          | N/A  |
| N/A                                     | Flare Traversable LT? | N/A  | N/A  | Flare Traversable RT?       | N/A  |
| N/A                                     | Landing Length (in)   | N/A  | N/A  | DWS Provided?               | N/A  |
| N/A                                     | Landing Width (in)    | N/A  | N/A  | DWS Contrast?               | N/A  |
| N/A                                     | Landing Slope (%)     | N/A  | N/A  | DWS Length (in)             | N/A  |
| N/A                                     | Landing X Slope (%)   | N/A  | N/A  | DWS Full Width?             | N/A  |
| N/A                                     | Landing Curb? (Y/N)   | N/A  | N/A  | DWS Offset (in)             | N/A  |
| N/A                                     | Shared Landing?       | N/A  |      |                             |      |
| N/A                                     | Gutter Ponding?       | N/A  | N/A  | Gutter Slope (%)            | N/A  |
| N/A                                     | Gutter Lip Ht (in)    | 1.0  | N/A  | Gutter X Slope (%)          | N/A  |
| N/A                                     | Painted X Walk1?      | No   | N/A  | Painted X Walk2?            | N/A  |
|                                         | X Walk 1 Direction    | To E |      | X Walk 2 Direction          | N/A  |
| N/A                                     | X Walk 1 Width (in)   | N/A  | N/A  | X Walk 2 Width (in)         | N/A  |
|                                         | X Walk 1 Slope (%)    | 3.5  |      | X Walk 2 Slope (%)          | N/A  |
|                                         | X Walk 1 X Slope (%)  | 1.9  |      | X Walk 2 X Slope (%)        | N/A  |
| N/A                                     | Ramp inside XWalk1?   | N/A  | N/A  | Ramp inside XWalk2?         | N/A  |
|                                         | Road Slope (%)        | N/A  | N/A  | Clear Space?                | N/A  |
|                                         | Road X Slope (%)      | N/A  | N/A  | Clear Space to XWalk (in)   | N/A  |
| N/A                                     | Any Obstructions?     | N/A  | N/A  | Storm Grate/Utility Hazard? | N/A  |
|                                         | Obstruction Type      |      |      | Storm Grate/Utility Type    |      |
|                                         |                       | N/A  |      |                             | N/A  |
|                                         |                       |      | Yes  | Surface Condition? (G/P)    | Good |
|                                         |                       |      |      |                             |      |
|                                         |                       |      |      |                             |      |