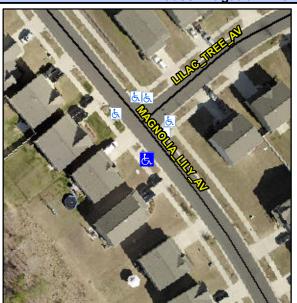

## **Access Compliance Report Public Rights-of-Way** (Curb Ramps)

Intersection ID: 53963 Main Street: MAGNOLIA\_LILY\_AV **Cross Street: LILAC TREE AV** Location: SW **Overall Compliance: No ADA ID: 030BCB2E238F** Ramp Type: Perp Initial Pass/Fail: Fail **Severity Score:** 10