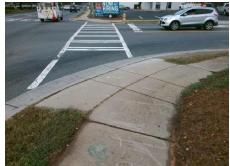

Surveyor Notes:

N/A

PROW/ADA:

Not Found, R304.5.1

Total Cost: \$ 3200.00

Compliance Description Data Compliance Description Data Yes Ramp Slope (%) N/A Ramp Length (in) 47.0 8.1 Yes Ramp XSlope (%) No Ramp Width (in) 41.5 1.7 N/A N/A Flare Type LT N/A Flare Type RT N/A N/A N/A N/A Flare Slope RT (%) N/A Flare Slope LT (%) N/A Flare Traversable LT? N/A N/A Flare Traversable RT? N/A N/A N/A N/A DWS Provided? N/A Landing Length (in) N/A Landing Width (in) N/A N/A **DWS Contrast?** N/A N/A N/A N/A Landing Slope (%) DWS Length (in) N/A N/A Landing X Slope (%) N/A N/A DWS Full Width? N/A N/A Landing Curb? (Y/N) N/A N/A DWS Offset (in) N/A N/A N/A Shared Landing? N/A **Gutter Ponding?** N/A N/A Gutter Slope (%) N/A N/A Gutter Lip Ht (in) 0.5 N/A Gutter X Slope (%) N/A N/A Painted X Walk1? Yes N/A Painted X Walk2? No X Walk 1 Direction To SW X Walk 2 Direction To SE N/A 107.0 N/A N/A X Walk 1 Width (in) X Walk 2 Width (in) X Walk 1 Slope (%) 0.0 X Walk 2 Slope (%) 4.1 X Walk 1 X Slope (%) 1.1 X Walk 2 X Slope (%) 1.2 N/A N/A Ramp inside XWalk2? N/A Ramp inside XWalk1? Yes Road Slope (%) 0.6 N/A Clear Space? N/A N/A Road X Slope (%) 0.2 Clear Space to XWalk (in) N/A N/A N/A N/A Any Obstructions? Storm Grate/Utility Hazard? N/A **Obstruction Type** Storm Grate/Utility Type N/A N/A

Yes

Surface Condition? (G/P)

Good