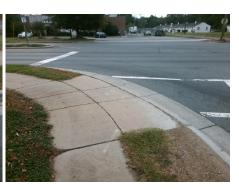

Surveyor Notes:

N/A

PROW/ADA:

Not Found, R304.5.1

Total Cost: \$ 3200.00

Compliance Description Data Compliance Description Data Yes Ramp Slope (%) N/A Ramp Length (in) 47.0 8.1 Yes Ramp XSlope (%) No Ramp Width (in) 41.5 1.7 N/A N/A Flare Type LT N/A Flare Type RT N/A N/A N/A N/A Flare Slope RT (%) N/A Flare Slope LT (%) N/A Flare Traversable LT? N/A N/A Flare Traversable RT? N/A N/A N/A N/A DWS Provided? N/A Landing Length (in) N/A Landing Width (in) N/A N/A **DWS Contrast?** N/A N/A N/A N/A Landing Slope (%) DWS Length (in) N/A N/A Landing X Slope (%) N/A N/A DWS Full Width? N/A N/A Landing Curb? (Y/N) N/A N/A DWS Offset (in) N/A N/A N/A Shared Landing? N/A **Gutter Ponding?** N/A N/A Gutter Slope (%) N/A N/A Gutter Lip Ht (in) 0.5 N/A Gutter X Slope (%) N/A N/A Painted X Walk1? Yes N/A Painted X Walk2? No X Walk 1 Direction To SW X Walk 2 Direction To SE N/A 107.0 N/A N/A X Walk 1 Width (in) X Walk 2 Width (in) X Walk 1 Slope (%) 0.0 X Walk 2 Slope (%) 4.1 X Walk 1 X Slope (%) 1.1 X Walk 2 X Slope (%) 1.2 N/A N/A Ramp inside XWalk2? N/A Ramp inside XWalk1? Yes Road Slope (%) 0.6 N/A Clear Space? N/A N/A Road X Slope (%) 0.2 Clear Space to XWalk (in) N/A N/A N/A N/A Any Obstructions? Storm Grate/Utility Hazard? N/A **Obstruction Type** Storm Grate/Utility Type N/A N/A

Yes

Surface Condition? (G/P)

Good