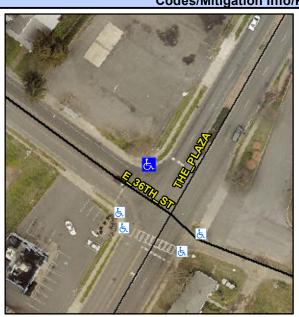

## Access Compliance Report Public Rights-of-Way (Curb Ramps)

Intersection ID: 10772 Main Street: E\_36TH\_ST Cross Street: THE\_PLAZA Location: N

ADA ID: 030E7B0F69D5 Ramp Type: PerpDiag Initial Pass/Fail: Fail Overall Compliance: No Severity Score: 8.75

## Field Measurements/Component Compliance

Street 1 Name E 36TH ST
Stop Condition-Street 2 Signal
Street 2 Name THE PLAZA
Stop Condition-Street 1 Signal

Possible Solutions:

Remove & Replace Curb Ramp With Two New Directional Ramps or Equivalent.