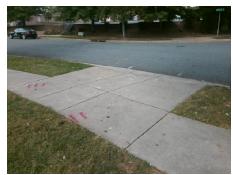

## Field Measurements/Component Compliance

Street 1 Name MAJEED DR
Stop Condition-Street 2 StopSign
Street 2 Name N/A
Stop Condition-Street 1 N/A

Possible Solutions:

Remove & Replace Entire Ramp.

Surveyor Notes:

N/A

PROW/ADA:

Not Found, R304.5.1, R304.2.2, R304.5.3

Total Cost: \$ 1850.00

| Field Measurements/Component Compliance |                       |       |      |                   |                       |      |
|-----------------------------------------|-----------------------|-------|------|-------------------|-----------------------|------|
| Compl                                   | liance Description    | Data  | Comp | liance            | Description           | Data |
| N/A                                     | Ramp Length (in)      | 97.0  | No   | Ramp              | Slope (%)             | 8.5  |
| No                                      | Ramp Width (in)       | 42.0  | No   | Ramp              | XSlope (%)            | 2.7  |
| N/A                                     | Flare Type LT         | N/A   | N/A  | N/A Flare Type RT |                       | N/A  |
| N/A                                     | Flare Slope LT (%)    | N/A   | N/A  | Flare             | Slope RT (%)          | N/A  |
| N/A                                     | Flare Traversable LT? | N/A   | N/A  | Flare             | Traversable RT?       | N/A  |
| N/A                                     | Landing Length (in)   | N/A   | N/A  | DWS               | Provided?             | N/A  |
| N/A                                     | Landing Width (in)    | N/A   | N/A  | DWS               | Contrast?             | N/A  |
| N/A                                     | Landing Slope (%)     | N/A   | N/A  | DWS               | Length (in)           | N/A  |
| N/A                                     | Landing X Slope (%)   | N/A   | N/A  | DWS               | Full Width?           | N/A  |
| N/A                                     | Landing Curb? (Y/N)   | N/A   | N/A  | DWS               | Offset (in)           | N/A  |
| N/A                                     | Shared Landing?       | N/A   |      |                   |                       |      |
| N/A                                     | Gutter Ponding?       | N/A   | N/A  | Gutte             | r Slope (%)           | N/A  |
| N/A                                     | Gutter Lip Ht (in)    | N/A   | N/A  | Gutte             | r X Slope (%)         | N/A  |
| N/A                                     | Painted X Walk1?      | No    | N/A  | Painte            | ed X Walk2?           | N/A  |
|                                         | X Walk 1 Direction    | To NW |      | X Wal             | lk 2 Direction        | N/A  |
| N/A                                     | X Walk 1 Width (in)   | N/A   | N/A  | X Wal             | lk 2 Width (in)       | N/A  |
|                                         | X Walk 1 Slope (%)    | 1.8   |      | X Wal             | lk 2 Slope (%)        | N/A  |
|                                         | X Walk 1 X Slope (%)  | 2.7   |      | X Wal             | lk 2 X Slope (%)      | N/A  |
| N/A                                     | Ramp inside XWalk1?   | N/A   | N/A  | Ramp              | inside XWalk2?        | N/A  |
|                                         | Road Slope (%)        | N/A   | N/A  | Clear             | Space?                | N/A  |
|                                         | Road X Slope (%)      | N/A   | N/A  | Clear             | Space to XWalk (in)   | N/A  |
| N/A                                     | Any Obstructions?     | N/A   | N/A  | Storm             | Grate/Utility Hazard? | N/A  |
|                                         | Obstruction Type      |       |      | Storm             | Grate/Utility Type    |      |
|                                         |                       | N/A   |      |                   |                       | N/A  |
|                                         |                       |       | Yes  | Surfac            | ce Condition? (G/P)   | Good |