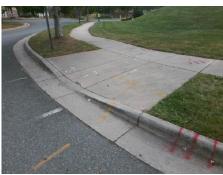

## Field Measurements/Component Compliance

Street 1 Name MAJEED DR
Stop Condition-Street 2 StopSign
Street 2 Name N/A
Stop Condition-Street 1 N/A

Possible Solutions:

Remove & Replace Entire Ramp.

Surveyor Notes:

N/A

PROW/ADA:

Not Found, R304.5.1, R304.2.2, R304.5.3

Total Cost: \$ 1850.00

| Field Measurements/Component Compliance |                       |       |      |                   |                       |      |
|-----------------------------------------|-----------------------|-------|------|-------------------|-----------------------|------|
| Compl                                   | liance Description    | Data  | Comp | liance            | Description           | Data |
| N/A                                     | Ramp Length (in)      | 97.0  | No   | Ramp              | Slope (%)             | 8.5  |
| No                                      | Ramp Width (in)       | 42.0  | No   | Ramp              | XSlope (%)            | 2.7  |
| N/A                                     | Flare Type LT         | N/A   | N/A  | N/A Flare Type RT |                       | N/A  |
| N/A                                     | Flare Slope LT (%)    | N/A   | N/A  | Flare             | Slope RT (%)          | N/A  |
| N/A                                     | Flare Traversable LT? | N/A   | N/A  | Flare             | Traversable RT?       | N/A  |
| N/A                                     | Landing Length (in)   | N/A   | N/A  | DWS               | Provided?             | N/A  |
| N/A                                     | Landing Width (in)    | N/A   | N/A  | DWS               | Contrast?             | N/A  |
| N/A                                     | Landing Slope (%)     | N/A   | N/A  | DWS               | Length (in)           | N/A  |
| N/A                                     | Landing X Slope (%)   | N/A   | N/A  | DWS               | Full Width?           | N/A  |
| N/A                                     | Landing Curb? (Y/N)   | N/A   | N/A  | DWS               | Offset (in)           | N/A  |
| N/A                                     | Shared Landing?       | N/A   |      |                   |                       |      |
| N/A                                     | Gutter Ponding?       | N/A   | N/A  | Gutte             | r Slope (%)           | N/A  |
| N/A                                     | Gutter Lip Ht (in)    | N/A   | N/A  | Gutte             | r X Slope (%)         | N/A  |
| N/A                                     | Painted X Walk1?      | No    | N/A  | Painte            | ed X Walk2?           | N/A  |
|                                         | X Walk 1 Direction    | To NW |      | X Wal             | lk 2 Direction        | N/A  |
| N/A                                     | X Walk 1 Width (in)   | N/A   | N/A  | X Wal             | lk 2 Width (in)       | N/A  |
|                                         | X Walk 1 Slope (%)    | 1.8   |      | X Wal             | lk 2 Slope (%)        | N/A  |
|                                         | X Walk 1 X Slope (%)  | 2.7   |      | X Wal             | lk 2 X Slope (%)      | N/A  |
| N/A                                     | Ramp inside XWalk1?   | N/A   | N/A  | Ramp              | inside XWalk2?        | N/A  |
|                                         | Road Slope (%)        | N/A   | N/A  | Clear             | Space?                | N/A  |
|                                         | Road X Slope (%)      | N/A   | N/A  | Clear             | Space to XWalk (in)   | N/A  |
| N/A                                     | Any Obstructions?     | N/A   | N/A  | Storm             | Grate/Utility Hazard? | N/A  |
|                                         | Obstruction Type      |       |      | Storm             | Grate/Utility Type    |      |
|                                         |                       | N/A   |      |                   |                       | N/A  |
|                                         |                       |       | Yes  | Surfac            | ce Condition? (G/P)   | Good |