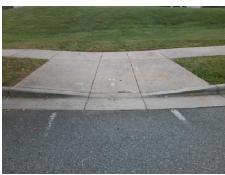

## Field Measurements/Component Compliance

Street 1 Name MAJEED DR
Stop Condition-Street 2 StopSign
Street 2 Name N/A
Stop Condition-Street 1 N/A

Possible Solutions:

Remove & Replace Entire Ramp.

Surveyor Notes:

N/A

PROW/ADA:

Not Found, R304.5.1, R304.2.2, R304.5.3

Total Cost: \$ 1850.00

| Field Measurements/Component Compliance |                       |       |      |                   |                       |      |
|-----------------------------------------|-----------------------|-------|------|-------------------|-----------------------|------|
| Compl                                   | liance Description    | Data  | Comp | liance            | Description           | Data |
| N/A                                     | Ramp Length (in)      | 97.0  | No   | Ramp              | Slope (%)             | 8.5  |
| No                                      | Ramp Width (in)       | 42.0  | No   | Ramp              | XSlope (%)            | 2.7  |
| N/A                                     | Flare Type LT         | N/A   | N/A  | N/A Flare Type RT |                       | N/A  |
| N/A                                     | Flare Slope LT (%)    | N/A   | N/A  | Flare             | Slope RT (%)          | N/A  |
| N/A                                     | Flare Traversable LT? | N/A   | N/A  | Flare             | Traversable RT?       | N/A  |
| N/A                                     | Landing Length (in)   | N/A   | N/A  | DWS               | Provided?             | N/A  |
| N/A                                     | Landing Width (in)    | N/A   | N/A  | DWS               | Contrast?             | N/A  |
| N/A                                     | Landing Slope (%)     | N/A   | N/A  | DWS               | Length (in)           | N/A  |
| N/A                                     | Landing X Slope (%)   | N/A   | N/A  | DWS               | Full Width?           | N/A  |
| N/A                                     | Landing Curb? (Y/N)   | N/A   | N/A  | DWS               | Offset (in)           | N/A  |
| N/A                                     | Shared Landing?       | N/A   |      |                   |                       |      |
| N/A                                     | Gutter Ponding?       | N/A   | N/A  | Gutte             | r Slope (%)           | N/A  |
| N/A                                     | Gutter Lip Ht (in)    | N/A   | N/A  | Gutte             | r X Slope (%)         | N/A  |
| N/A                                     | Painted X Walk1?      | No    | N/A  | Painte            | ed X Walk2?           | N/A  |
|                                         | X Walk 1 Direction    | To NW |      | X Wal             | lk 2 Direction        | N/A  |
| N/A                                     | X Walk 1 Width (in)   | N/A   | N/A  | X Wal             | lk 2 Width (in)       | N/A  |
|                                         | X Walk 1 Slope (%)    | 1.8   |      | X Wal             | lk 2 Slope (%)        | N/A  |
|                                         | X Walk 1 X Slope (%)  | 2.7   |      | X Wal             | lk 2 X Slope (%)      | N/A  |
| N/A                                     | Ramp inside XWalk1?   | N/A   | N/A  | Ramp              | inside XWalk2?        | N/A  |
|                                         | Road Slope (%)        | N/A   | N/A  | Clear             | Space?                | N/A  |
|                                         | Road X Slope (%)      | N/A   | N/A  | Clear             | Space to XWalk (in)   | N/A  |
| N/A                                     | Any Obstructions?     | N/A   | N/A  | Storm             | Grate/Utility Hazard? | N/A  |
|                                         | Obstruction Type      |       |      | Storm             | Grate/Utility Type    |      |
|                                         |                       | N/A   |      |                   |                       | N/A  |
|                                         |                       |       | Yes  | Surfac            | ce Condition? (G/P)   | Good |