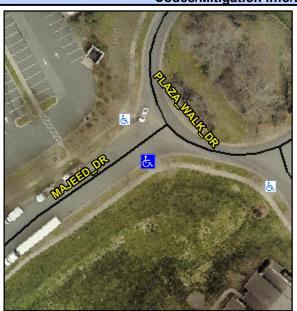

## Access Compliance Report Public Rights-of-Way (Curb Ramps)

Intersection ID: 31636 Main Street: MAJEED\_DR Cross Street: PLAZA\_WALK\_DR Location: SW

ADA ID: 0314433E7723 Ramp Type: Perp Initial Pass/Fail: Fail Overall Compliance: No Severity Score: 22.5

## Field Measurements/Component Compliance

Street 1 Name MAJEED DR
Stop Condition-Street 2 StopSign
Street 2 Name N/A
Stop Condition-Street 1 N/A

Possible Solutions:

Remove & Replace Entire Ramp.

Surveyor Notes: