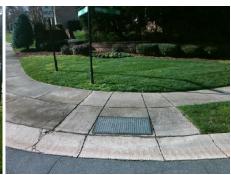

## Field Measurements/Component Compliance

Street 1 Name ARDREY KELL RD
Stop Condition-Street 2 None
Street 2 Name N/A
Stop Condition-Street 1 N/A

Possible Solutions:

Remove & Replace Entire Ramp.

Surveyor Notes:

N/A

PROW/ADA:

Not Found, R304.5.1

Total Cost: \$ 1850.00

| Field Measurements/Component Compliance |                        |                       |      |                        |                             |      |
|-----------------------------------------|------------------------|-----------------------|------|------------------------|-----------------------------|------|
|                                         | Compliance Description |                       | Data | Compliance Description |                             | Data |
|                                         | N/A                    | Ramp Length (in)      | 48.0 | Yes                    | Ramp Slope (%)              | 8.0  |
|                                         | No                     | Ramp Width (in)       | 43.5 | Yes                    | Ramp XSlope (%)             | 2.7  |
|                                         | N/A                    | Flare Type LT         | N/A  | N/A                    | Flare Type RT               | N/A  |
|                                         | N/A                    | Flare Slope LT (%)    | N/A  | N/A                    | Flare Slope RT (%)          | N/A  |
|                                         | N/A                    | Flare Traversable LT? | N/A  | N/A                    | Flare Traversable RT?       | N/A  |
|                                         | N/A                    | Landing Length (in)   | N/A  | N/A                    | DWS Provided?               | N/A  |
|                                         | N/A                    | Landing Width (in)    | N/A  | N/A                    | DWS Contrast?               | N/A  |
|                                         | N/A                    | Landing Slope (%)     | N/A  | N/A                    | DWS Length (in)             | N/A  |
|                                         | N/A                    | Landing X Slope (%)   | N/A  | N/A                    | DWS Full Width?             | N/A  |
|                                         | N/A                    | Landing Curb? (Y/N)   | N/A  | N/A                    | DWS Offset (in)             | N/A  |
|                                         | N/A                    | Shared Landing?       | N/A  |                        |                             |      |
|                                         | N/A                    | Gutter Ponding?       | N/A  | N/A                    | Gutter Slope (%)            | N/A  |
|                                         | N/A                    | Gutter Lip Ht (in)    | N/A  | N/A                    | Gutter X Slope (%)          | N/A  |
|                                         | N/A                    | Painted X Walk1?      | No   | N/A                    | Painted X Walk2?            | N/A  |
|                                         |                        | X Walk 1 Direction    | To N |                        | X Walk 2 Direction          | N/A  |
|                                         | N/A                    | X Walk 1 Width (in)   | N/A  | N/A                    | X Walk 2 Width (in)         | N/A  |
|                                         |                        | X Walk 1 Slope (%)    | 1.4  |                        | X Walk 2 Slope (%)          | N/A  |
|                                         |                        | X Walk 1 X Slope (%)  | 2.8  |                        | X Walk 2 X Slope (%)        | N/A  |
|                                         | N/A                    | Ramp inside XWalk1?   | N/A  | N/A                    | Ramp inside XWalk2?         | N/A  |
|                                         |                        | Road Slope (%)        | N/A  | N/A                    | Clear Space?                | N/A  |
|                                         |                        | Road X Slope (%)      | N/A  | N/A                    | Clear Space to XWalk (in)   | N/A  |
|                                         | N/A                    | Any Obstructions?     | N/A  | N/A                    | Storm Grate/Utility Hazard? | N/A  |
|                                         |                        | Obstruction Type      |      |                        | Storm Grate/Utility Type    |      |
|                                         |                        |                       | N/A  |                        |                             | N/A  |