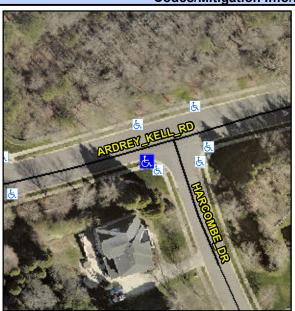

## Access Compliance Report Public Rights-of-Way (Curb Ramps)

Intersection ID: 45220Main Street:ARDREY\_KELL\_RDCross Street:HARCOMBE\_DRLocation:SWADA ID: 0315E4CE798BRamp Type:PerpInitial Pass/Fail:FailOverall Compliance:NoSeverity Score:10

## Field Measurements/Component Compliance

Street 1 Name ARDREY KELL RD
Stop Condition-Street 2 None
Street 2 Name N/A
Stop Condition-Street 1 N/A

Possible Solutions:

Remove & Replace Entire Ramp.

Surveyor Notes: