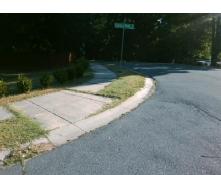

**Codes/Mitigation Info/Possible Solution** 

**CYPRESS POND DR** Street 1 Name Stop Condition-Street 1 StopSign Street 2 Name N/A Stop Condition-Street 2 N/A Remove & Replace Curb Ramp With Two New Directional Ramps or Equivalent.

N/A

PROW/ADA:

R304.5.1, R304.5.3

Total Cost:

3200.00

| Field Measurements/Component Compliance |                       |      |       |                             |      |
|-----------------------------------------|-----------------------|------|-------|-----------------------------|------|
| Compliance Description                  |                       | Data | Compl | iance Description           | Data |
| N/A                                     | Ramp Length (in)      | 47.0 | Yes   | BlendTrans Slope (%)        | 3.0  |
| No                                      | Ramp Width (in)       | 47.0 | No    | BlendTrans XSlope (%)       | 7.8  |
| N/A                                     | Flare Type LT         | N/A  | N/A   | Flare Type RT               | N/A  |
| N/A                                     | Flare Slope LT (%)    | N/A  | N/A   | Flare Slope RT (%)          | N/A  |
| N/A                                     | Flare Traversable LT? | N/A  | N/A   | Flare Traversable RT?       | N/A  |
| N/A                                     | Landing Length (in)   | N/A  | N/A   | DWS Provided?               | N/A  |
| N/A                                     | Landing Width (in)    | N/A  | N/A   | DWS Contrast?               | N/A  |
| N/A                                     | Landing Slope (%)     | N/A  | N/A   | DWS Length (in)             | N/A  |
| N/A                                     | Landing X Slope (%)   | N/A  | N/A   | DWS Full Width?             | N/A  |
| N/A                                     | Landing Curb? (Y/N)   | N/A  | N/A   | DWS Offset (in)             | N/A  |
| N/A                                     | Shared Landing?       | N/A  |       |                             |      |
| N/A                                     | Gutter Ponding?       | N/A  | N/A   | Gutter Slope (%)            | N/A  |
| N/A                                     | Gutter Lip Ht (in)    | 1.0  | N/A   | Gutter X Slope (%)          | N/A  |
| N/A                                     | Painted X Walk1?      | No   | N/A   | Painted X Walk2?            | N/A  |
|                                         | X Walk 1 Direction    | To S |       | X Walk 2 Direction          | N/A  |
|                                         | X Walk 1 Width (in)   | N/A  |       | X Walk 2 Width (in)         | N/A  |
|                                         | X Walk 1 Slope (%)    | 3.9  |       | X Walk 2 Slope (%)          | N/A  |
|                                         | X Walk 1 X Slope (%)  | 5.0  |       | X Walk 2 X Slope (%)        | N/A  |
| N/A                                     | Ramp inside XWalk1?   | N/A  | N/A   | Ramp inside XWalk2?         | N/A  |
|                                         | Road Slope (%)        | 5.0  |       | Clear Space?                | N/A  |
|                                         | Road X Slope (%)      | 3.9  | N/A   | Clear Space to XWalk (in)   | N/A  |
| N/A                                     | Any Obstructions?     | N/A  | N/A   | Storm Grate/Utility Hazard? | N/A  |
|                                         | Obstruction Type      |      |       | Storm Grate/Utility Type    |      |
|                                         |                       | N/A  |       |                             | N/A  |
|                                         |                       |      | Yes   | Surface Condition? (G/P)    | Good |
| Spen Hall                               | the same of the       |      | N/A   | Curb Slope (%)              | N/A  |