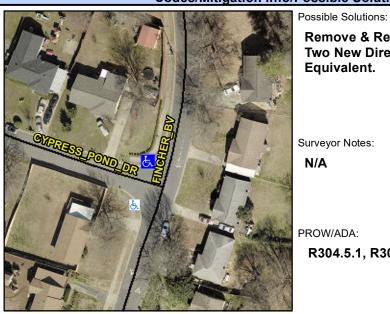

## **Access Compliance Report Public Rights-of-Way** (Curb Ramps)

Intersection ID: 6914 Main Street: CYPRESS POND DR **Cross Street: FINCHER\_BV** Location: NW ADA ID: 031961B1220F Ramp Type: BlendTrans1 Initial Pass/Fail: Fail **Overall Compliance: No** Severity Score: 33.75

**Codes/Mitigation Info/Possible Solution** 

**CYPRESS POND DR** Street 1 Name Stop Condition-Street 1 StopSign Street 2 Name N/A Stop Condition-Street 2 N/A Remove & Replace Curb Ramp With Two New Directional Ramps or Equivalent.