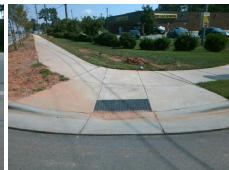

Main Street: N TRYON ST Intersection ID: 7613 **Cross Street: HEATHWAY DR** Location: NE Initial Pass/Fail: Fail **Overall Compliance: No** 1.25 ADA ID: 0319D89911E7 Ramp Type: Combination2 **Severity Score:** 

Street 1 Name StopSign Stop Condition-Street 1 **HEATHWAY DR** Street 2 Name N/A Stop Condition-Street 2 N/A Possible Solutions: Compliance Description N/A Remove & Replace Entire Ramp. Yes Yes No N/A Yes Surveyor Notes: N/A **RT RP < 5%** N/A N/A N/A N/A PROW/ADA: N/A R304.5.3 N/A N/A N/A N/A N/A N/A