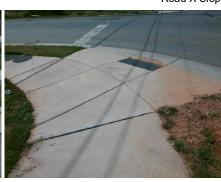

Main Street: N TRYON ST Intersection ID: 7613 **Cross Street: HEATHWAY DR** Location: NE Initial Pass/Fail: Fail **Overall Compliance: No** 1.25 ADA ID: 0319D89911E7 Ramp Type: Combination2 **Severity Score:** 

Street 1 Name StopSign Stop Condition-Street 1 **HEATHWAY DR** Street 2 Name N/A Stop Condition-Street 2 N/A Possible Solutions: Compliance Description N/A Remove & Replace Entire Ramp. Yes Yes No N/A Yes Surveyor Notes: N/A **RT RP < 5%** N/A N/A N/A N/A PROW/ADA: N/A R304.5.3 N/A N/A N/A N/A N/A N/A