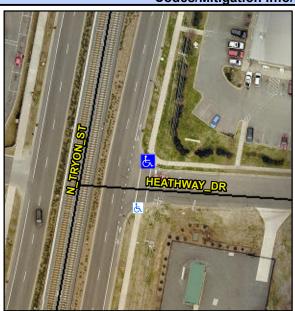

Main Street: N TRYON ST Intersection ID: 7613 **Cross Street: HEATHWAY DR** Location: NE Initial Pass/Fail: Fail **Overall Compliance: No** 1.25 ADA ID: 0319D89911E7 Ramp Type: Combination2 **Severity Score:** 

Street 1 Name StopSign Stop Condition-Street 1 **HEATHWAY DR** Street 2 Name N/A Stop Condition-Street 2 N/A Possible Solutions: Compliance Description N/A Remove & Replace Entire Ramp. Yes Yes No N/A Yes Surveyor Notes: N/A **RT RP < 5%** N/A N/A N/A N/A PROW/ADA: N/A R304.5.3 N/A N/A N/A N/A N/A N/A