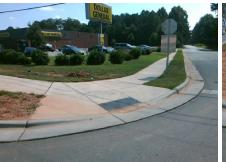

Main Street: N TRYON ST Intersection ID: 7613 **Cross Street: HEATHWAY DR** Location: NE Initial Pass/Fail: Fail **Overall Compliance: No** 1.25 ADA ID: 0319D89911E7 Ramp Type: Combination2 **Severity Score:** 

Street 1 Name StopSign Stop Condition-Street 1 **HEATHWAY DR** Street 2 Name N/A Stop Condition-Street 2 N/A Possible Solutions: Compliance Description N/A Remove & Replace Entire Ramp. Yes Yes No N/A Yes Surveyor Notes: N/A **RT RP < 5%** N/A N/A N/A N/A PROW/ADA: N/A R304.5.3 N/A N/A N/A N/A N/A N/A