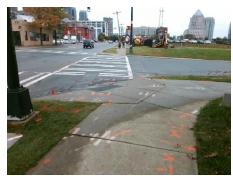

Total Cost: 3200.00

| Field Measurements/Component Compliance |                       |       |      |        |                       |       |
|-----------------------------------------|-----------------------|-------|------|--------|-----------------------|-------|
| Compliance Description                  |                       | Data  | Comp | liance | Description           | Data  |
| N/A                                     | Ramp Length (in)      | 84.0  | Yes  | Ramp   | Slope (%)             | 6.8   |
| No                                      | Ramp Width (in)       | 41.0  | No   | Ramp   | XSlope (%)            | 2.2   |
| N/A                                     | Flare Type LT         | N/A   | N/A  | Flare  | Type RT               | N/A   |
| N/A                                     | Flare Slope LT (%)    | N/A   | N/A  | Flare  | Slope RT (%)          | N/A   |
| N/A                                     | Flare Traversable LT? | N/A   | N/A  | Flare  | Traversable RT?       | N/A   |
| N/A                                     | Landing Length (in)   | N/A   | N/A  | DWS    | Provided?             | N/A   |
| N/A                                     | Landing Width (in)    | N/A   | N/A  | DWS    | Contrast?             | N/A   |
| N/A                                     | Landing Slope (%)     | N/A   | N/A  | DWS    | Length (in)           | N/A   |
| N/A                                     | Landing X Slope (%)   | N/A   | N/A  | DWS    | Full Width?           | N/A   |
| N/A                                     | Landing Curb? (Y/N)   | N/A   | N/A  | DWS    | Offset (in)           | N/A   |
| N/A                                     | Shared Landing?       | N/A   |      |        |                       |       |
| N/A                                     | Gutter Ponding?       | Yes   | N/A  | Gutte  | r Slope (%)           | N/A   |
| N/A                                     | Gutter Lip Ht (in)    | 1.0   | N/A  | Gutte  | r X Slope (%)         | N/A   |
| N/A                                     | Painted X Walk1?      | Yes   | N/A  | Painte | ed X Walk2?           | Yes   |
|                                         | X Walk 1 Direction    | To NW |      | X Wa   | lk 2 Direction        | To SW |
| N/A                                     | X Walk 1 Width (in)   | 130.0 | N/A  | X Wa   | lk 2 Width (in)       | 85.0  |
|                                         | X Walk 1 Slope (%)    | 3.5   |      | X Wa   | lk 2 Slope (%)        | 0.0   |
|                                         | X Walk 1 X Slope (%)  | 2.3   |      | X Wa   | lk 2 X Slope (%)      | 3.0   |
| N/A                                     | Ramp inside XWalk1?   | Yes   | N/A  | Ramp   | inside XWalk2?        | Yes   |
|                                         | Road Slope (%)        | 1.3   | N/A  | Clear  | Space?                | N/A   |
|                                         | Road X Slope (%)      | 2.9   | N/A  | Clear  | Space to XWalk (in)   | N/A   |
| N/A                                     | Any Obstructions?     | N/A   | N/A  | Storm  | Grate/Utility Hazard? | N/A   |
|                                         | Obstruction Type      |       |      | Storm  | Grate/Utility Type    |       |
|                                         |                       | N/A   |      |        |                       | N/A   |
|                                         |                       |       | Yes  | Surfa  | ce Condition? (G/P)   | Good  |
| <b>₽</b> 8                              |                       |       |      |        |                       |       |