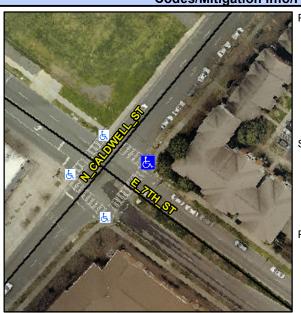

## **Access Compliance Report Public Rights-of-Way** (Curb Ramps)

Intersection ID: 12428 Main Street: E\_7TH\_ST Cross Street: N\_CALDWELL\_ST Location: Ε ADA ID: 031A28CDA333 Ramp Type: PerpDiag Initial Pass/Fail: Fail **Overall Compliance: No Severity Score:** 10

**Codes/Mitigation Info/Possible Solution** 

**N CALDWELL ST** Street 1 Name Stop Condition-Street 2 Signal Street 2 Name E 7TH ST Stop Condition-Street 1 Signal

Possible Solutions: Remove & Replace Curb Ramp With Two New Directional Ramps or Equivalent. Surveyor Notes: N/A PROW/ADA: R304.5.1, R304.5.3