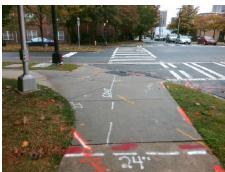

Total Cost: 3200.00

| Field Measurements/Component Compliance |                       |       |      |        |                       |       |
|-----------------------------------------|-----------------------|-------|------|--------|-----------------------|-------|
| Compliance Description                  |                       | Data  | Comp | liance | Description           | Data  |
| N/A                                     | Ramp Length (in)      | 84.0  | Yes  | Ramp   | Slope (%)             | 6.8   |
| No                                      | Ramp Width (in)       | 41.0  | No   | Ramp   | XSlope (%)            | 2.2   |
| N/A                                     | Flare Type LT         | N/A   | N/A  | Flare  | Type RT               | N/A   |
| N/A                                     | Flare Slope LT (%)    | N/A   | N/A  | Flare  | Slope RT (%)          | N/A   |
| N/A                                     | Flare Traversable LT? | N/A   | N/A  | Flare  | Traversable RT?       | N/A   |
| N/A                                     | Landing Length (in)   | N/A   | N/A  | DWS    | Provided?             | N/A   |
| N/A                                     | Landing Width (in)    | N/A   | N/A  | DWS    | Contrast?             | N/A   |
| N/A                                     | Landing Slope (%)     | N/A   | N/A  | DWS    | Length (in)           | N/A   |
| N/A                                     | Landing X Slope (%)   | N/A   | N/A  | DWS    | Full Width?           | N/A   |
| N/A                                     | Landing Curb? (Y/N)   | N/A   | N/A  | DWS    | Offset (in)           | N/A   |
| N/A                                     | Shared Landing?       | N/A   |      |        |                       |       |
| N/A                                     | Gutter Ponding?       | Yes   | N/A  | Gutte  | r Slope (%)           | N/A   |
| N/A                                     | Gutter Lip Ht (in)    | 1.0   | N/A  | Gutte  | r X Slope (%)         | N/A   |
| N/A                                     | Painted X Walk1?      | Yes   | N/A  | Painte | ed X Walk2?           | Yes   |
|                                         | X Walk 1 Direction    | To NW |      | X Wa   | lk 2 Direction        | To SW |
| N/A                                     | X Walk 1 Width (in)   | 130.0 | N/A  | X Wa   | lk 2 Width (in)       | 85.0  |
|                                         | X Walk 1 Slope (%)    | 3.5   |      | X Wa   | lk 2 Slope (%)        | 0.0   |
|                                         | X Walk 1 X Slope (%)  | 2.3   |      | X Wa   | lk 2 X Slope (%)      | 3.0   |
| N/A                                     | Ramp inside XWalk1?   | Yes   | N/A  | Ramp   | inside XWalk2?        | Yes   |
|                                         | Road Slope (%)        | 1.3   | N/A  | Clear  | Space?                | N/A   |
|                                         | Road X Slope (%)      | 2.9   | N/A  | Clear  | Space to XWalk (in)   | N/A   |
| N/A                                     | Any Obstructions?     | N/A   | N/A  | Storm  | Grate/Utility Hazard? | N/A   |
|                                         | Obstruction Type      |       |      | Storm  | Grate/Utility Type    |       |
|                                         |                       | N/A   |      |        |                       | N/A   |
|                                         |                       |       | Yes  | Surfa  | ce Condition? (G/P)   | Good  |
| <b>₽</b> 8                              |                       |       |      |        |                       |       |