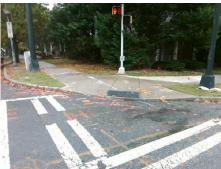

Total Cost: 3200.00

| Field Measurements/Component Compliance |                       |       |      |        |                       |       |
|-----------------------------------------|-----------------------|-------|------|--------|-----------------------|-------|
| Compliance Description                  |                       | Data  | Comp | liance | Description           | Data  |
| N/A                                     | Ramp Length (in)      | 84.0  | Yes  | Ramp   | Slope (%)             | 6.8   |
| No                                      | Ramp Width (in)       | 41.0  | No   | Ramp   | XSlope (%)            | 2.2   |
| N/A                                     | Flare Type LT         | N/A   | N/A  | Flare  | Type RT               | N/A   |
| N/A                                     | Flare Slope LT (%)    | N/A   | N/A  | Flare  | Slope RT (%)          | N/A   |
| N/A                                     | Flare Traversable LT? | N/A   | N/A  | Flare  | Traversable RT?       | N/A   |
| N/A                                     | Landing Length (in)   | N/A   | N/A  | DWS    | Provided?             | N/A   |
| N/A                                     | Landing Width (in)    | N/A   | N/A  | DWS    | Contrast?             | N/A   |
| N/A                                     | Landing Slope (%)     | N/A   | N/A  | DWS    | Length (in)           | N/A   |
| N/A                                     | Landing X Slope (%)   | N/A   | N/A  | DWS    | Full Width?           | N/A   |
| N/A                                     | Landing Curb? (Y/N)   | N/A   | N/A  | DWS    | Offset (in)           | N/A   |
| N/A                                     | Shared Landing?       | N/A   |      |        |                       |       |
| N/A                                     | Gutter Ponding?       | Yes   | N/A  | Gutte  | r Slope (%)           | N/A   |
| N/A                                     | Gutter Lip Ht (in)    | 1.0   | N/A  | Gutte  | r X Slope (%)         | N/A   |
| N/A                                     | Painted X Walk1?      | Yes   | N/A  | Painte | ed X Walk2?           | Yes   |
|                                         | X Walk 1 Direction    | To NW |      | X Wa   | lk 2 Direction        | To SW |
| N/A                                     | X Walk 1 Width (in)   | 130.0 | N/A  | X Wa   | lk 2 Width (in)       | 85.0  |
|                                         | X Walk 1 Slope (%)    | 3.5   |      | X Wa   | lk 2 Slope (%)        | 0.0   |
|                                         | X Walk 1 X Slope (%)  | 2.3   |      | X Wa   | lk 2 X Slope (%)      | 3.0   |
| N/A                                     | Ramp inside XWalk1?   | Yes   | N/A  | Ramp   | inside XWalk2?        | Yes   |
|                                         | Road Slope (%)        | 1.3   | N/A  | Clear  | Space?                | N/A   |
|                                         | Road X Slope (%)      | 2.9   | N/A  | Clear  | Space to XWalk (in)   | N/A   |
| N/A                                     | Any Obstructions?     | N/A   | N/A  | Storm  | Grate/Utility Hazard? | N/A   |
|                                         | Obstruction Type      |       |      | Storm  | Grate/Utility Type    |       |
|                                         |                       | N/A   |      |        |                       | N/A   |
|                                         |                       |       | Yes  | Surfa  | ce Condition? (G/P)   | Good  |
| <b>₽</b> 8                              |                       |       |      |        |                       |       |