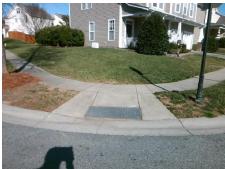

Total Cost: 3200.00

| Field Measurements/Component Compliance |                        |      |      |                             |      |
|-----------------------------------------|------------------------|------|------|-----------------------------|------|
| Comp                                    | Compliance Description |      | Comp | liance Description          | Data |
| N/A                                     | Ramp Length (in)       | 72.5 | Yes  | Ramp Slope (%)              | 6.0  |
| No                                      | Ramp Width (in)        | 47.0 | No   | Ramp XSlope (%)             | 3.3  |
| N/A                                     | Flare Type LT          | N/A  | N/A  | Flare Type RT               | N/A  |
| N/A                                     | Flare Slope LT (%)     | N/A  | N/A  | Flare Slope RT (%)          | N/A  |
| N/A                                     | Flare Traversable LT?  | N/A  | N/A  | Flare Traversable RT?       | N/A  |
| N/A                                     | Landing Length (in)    | N/A  | N/A  | DWS Provided?               | N/A  |
| N/A                                     | Landing Width (in)     | N/A  | N/A  | DWS Contrast?               | N/A  |
| N/A                                     | Landing Slope (%)      | N/A  | N/A  | DWS Length (in)             | N/A  |
| N/A                                     | Landing X Slope (%)    | N/A  | N/A  | DWS Full Width?             | N/A  |
| N/A                                     | Landing Curb? (Y/N)    | N/A  | N/A  | DWS Offset (in)             | N/A  |
| N/A                                     | Shared Landing?        | N/A  |      |                             |      |
| N/A                                     | Gutter Ponding?        | N/A  | N/A  | Gutter Slope (%)            | N/A  |
| N/A                                     | Gutter Lip Ht (in)     | N/A  | N/A  | Gutter X Slope (%)          | N/A  |
| N/A                                     | Painted X Walk1?       | No   | N/A  | Painted X Walk2?            | No   |
|                                         | X Walk 1 Direction     | To W |      | X Walk 2 Direction          | To S |
| N/A                                     | X Walk 1 Width (in)    | N/A  | N/A  | X Walk 2 Width (in)         | N/A  |
|                                         | X Walk 1 Slope (%)     | 0.6  |      | X Walk 2 Slope (%)          | 0.8  |
|                                         | X Walk 1 X Slope (%)   | 0.6  |      | X Walk 2 X Slope (%)        | 1.9  |
| N/A                                     | Ramp inside XWalk1?    | N/A  | N/A  | Ramp inside XWalk2?         | N/A  |
|                                         | Road Slope (%)         | 0.4  | N/A  | Clear Space?                | N/A  |
|                                         | Road X Slope (%)       | 0.9  | N/A  | Clear Space to XWalk (in)   | N/A  |
| N/A                                     | Any Obstructions?      | N/A  | N/A  | Storm Grate/Utility Hazard? | N/A  |
|                                         | Obstruction Type       |      |      | Storm Grate/Utility Type    |      |
|                                         |                        | N/A  |      |                             | N/A  |
|                                         |                        |      | Yes  | Surface Condition? (G/P)    | Good |
| * 34                                    |                        |      |      |                             |      |