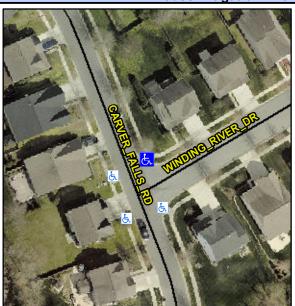

## **Access Compliance Report Public Rights-of-Way** (Curb Ramps)

Intersection ID: 45778 Main Street: CARVER FALLS RD Cross Street: WINDING\_RIVER\_DR Location: NE ADA ID: 031A4034564C Ramp Type: PerpDiag Initial Pass/Fail: Fail **Overall Compliance: No Severity Score:** 10

**Codes/Mitigation Info/Possible Solution** 

Street 1 Name Stop Condition-Street 2 Street 2 Name Stop Condition-Street 1

**CARVER FALLS RD** None WINDING RIVER DR StopSign Possible Solutions: **Remove & Replace Curb Ramp With Two New Directional Ramps or** Equivalent. Surveyor Notes: N/A PROW/ADA: R304.5.1, R304.5.3