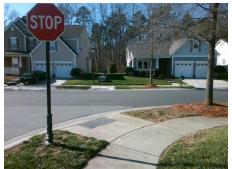

**Codes/Mitigation Info/Possible Solution** 

Street 1 Name Stop Condition-Street 2 Street 2 Name Stop Condition-Street 1

**CARVER FALLS RD** None WINDING RIVER DR StopSign Possible Solutions: **Remove & Replace Curb Ramp With Two New Directional Ramps or** Equivalent. Surveyor Notes: N/A PROW/ADA: R304.5.1, R304.5.3

Total Cost: 3200.00

| Field Measurements/Component Compliance |                        |      |      |                             |      |
|-----------------------------------------|------------------------|------|------|-----------------------------|------|
| Comp                                    | Compliance Description |      | Comp | liance Description          | Data |
| N/A                                     | Ramp Length (in)       | 72.5 | Yes  | Ramp Slope (%)              | 6.0  |
| No                                      | Ramp Width (in)        | 47.0 | No   | Ramp XSlope (%)             | 3.3  |
| N/A                                     | Flare Type LT          | N/A  | N/A  | Flare Type RT               | N/A  |
| N/A                                     | Flare Slope LT (%)     | N/A  | N/A  | Flare Slope RT (%)          | N/A  |
| N/A                                     | Flare Traversable LT?  | N/A  | N/A  | Flare Traversable RT?       | N/A  |
| N/A                                     | Landing Length (in)    | N/A  | N/A  | DWS Provided?               | N/A  |
| N/A                                     | Landing Width (in)     | N/A  | N/A  | DWS Contrast?               | N/A  |
| N/A                                     | Landing Slope (%)      | N/A  | N/A  | DWS Length (in)             | N/A  |
| N/A                                     | Landing X Slope (%)    | N/A  | N/A  | DWS Full Width?             | N/A  |
| N/A                                     | Landing Curb? (Y/N)    | N/A  | N/A  | DWS Offset (in)             | N/A  |
| N/A                                     | Shared Landing?        | N/A  |      |                             |      |
| N/A                                     | Gutter Ponding?        | N/A  | N/A  | Gutter Slope (%)            | N/A  |
| N/A                                     | Gutter Lip Ht (in)     | N/A  | N/A  | Gutter X Slope (%)          | N/A  |
| N/A                                     | Painted X Walk1?       | No   | N/A  | Painted X Walk2?            | No   |
|                                         | X Walk 1 Direction     | To W |      | X Walk 2 Direction          | To S |
| N/A                                     | X Walk 1 Width (in)    | N/A  | N/A  | X Walk 2 Width (in)         | N/A  |
|                                         | X Walk 1 Slope (%)     | 0.6  |      | X Walk 2 Slope (%)          | 0.8  |
|                                         | X Walk 1 X Slope (%)   | 0.6  |      | X Walk 2 X Slope (%)        | 1.9  |
| N/A                                     | Ramp inside XWalk1?    | N/A  | N/A  | Ramp inside XWalk2?         | N/A  |
|                                         | Road Slope (%)         | 0.4  | N/A  | Clear Space?                | N/A  |
|                                         | Road X Slope (%)       | 0.9  | N/A  | Clear Space to XWalk (in)   | N/A  |
| N/A                                     | Any Obstructions?      | N/A  | N/A  | Storm Grate/Utility Hazard? | N/A  |
|                                         | Obstruction Type       |      |      | Storm Grate/Utility Type    |      |
|                                         |                        | N/A  |      |                             | N/A  |
|                                         |                        |      | Yes  | Surface Condition? (G/P)    | Good |
| * 34                                    |                        |      |      |                             |      |