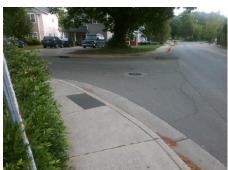

## **Access Compliance Report Public Rights-of-Way** (Curb Ramps)

Intersection ID: 14082 Main Street: OLD\_STEELE\_CREEK\_RD Cross Street: MARKLAND\_DR Location: SW **Overall Compliance: No** ADA ID: 0326F236BCC1 Ramp Type: PerpDiag Initial Pass/Fail: Fail **Severity Score:** 8.75

**Codes/Mitigation Info/Possible Solution** 

Street 1 Name Stop Condition-Street 2 Street 2 Name Stop Condition-Street 1 **OLD STEELE CREEK RD** None MARKLAND DR StopSign

| Possible Solutions:                                                      |
|--------------------------------------------------------------------------|
| Remove & Replace Curb Ramp With Two New Directional Ramps or Equivalent. |
| Surveyor Notes: N/A                                                      |
| PROW/ADA: Not Found, R304.5.1                                            |
|                                                                          |

Total Cost: 3200.00

| Field Measurements/Component Compliance |                       |      |      |                             |      |  |
|-----------------------------------------|-----------------------|------|------|-----------------------------|------|--|
| Compliance Description                  |                       | Data | Comp | liance Description          | Data |  |
| N/A                                     | Ramp Length (in)      | 60.0 | Yes  | Ramp Slope (%)              | 5.4  |  |
| No                                      | Ramp Width (in)       | 45.0 | Yes  | Ramp XSlope (%)             | 1.6  |  |
| N/A                                     | Flare Type LT         | N/A  | N/A  | Flare Type RT               | N/A  |  |
| N/A                                     | Flare Slope LT (%)    | N/A  | N/A  | Flare Slope RT (%)          | N/A  |  |
| N/A                                     | Flare Traversable LT? | N/A  | N/A  | Flare Traversable RT?       | N/A  |  |
| N/A                                     | Landing Length (in)   | N/A  | N/A  | DWS Provided?               | N/A  |  |
| N/A                                     | Landing Width (in)    | N/A  | N/A  | DWS Contrast?               | N/A  |  |
| N/A                                     | Landing Slope (%)     | N/A  | N/A  | DWS Length (in)             | N/A  |  |
| N/A                                     | Landing X Slope (%)   | N/A  | N/A  | DWS Full Width?             | N/A  |  |
| N/A                                     | Landing Curb? (Y/N)   | N/A  | N/A  | DWS Offset (in)             | N/A  |  |
| N/A                                     | Shared Landing?       | N/A  |      |                             |      |  |
| N/A                                     | Gutter Ponding?       | N/A  | N/A  | Gutter Slope (%)            | N/A  |  |
| N/A                                     | Gutter Lip Ht (in)    | N/A  | N/A  | Gutter X Slope (%)          | N/A  |  |
| N/A                                     | Painted X Walk1?      | No   | N/A  | Painted X Walk2?            | No   |  |
|                                         | X Walk 1 Direction    | То Е |      | X Walk 2 Direction          | To N |  |
| N/A                                     | X Walk 1 Width (in)   | N/A  | N/A  | X Walk 2 Width (in)         | N/A  |  |
|                                         | X Walk 1 Slope (%)    | 1.6  |      | X Walk 2 Slope (%)          | 0.4  |  |
|                                         | X Walk 1 X Slope (%)  | 1.5  |      | X Walk 2 X Slope (%)        | 0.7  |  |
| N/A                                     | Ramp inside XWalk1?   | N/A  | N/A  | Ramp inside XWalk2?         | N/A  |  |
|                                         | Road Slope (%)        | 3.1  | N/A  | Clear Space?                | N/A  |  |
|                                         | Road X Slope (%)      | 3.5  | N/A  | Clear Space to XWalk (in)   | N/A  |  |
| N/A                                     | Any Obstructions?     | N/A  | N/A  | Storm Grate/Utility Hazard? | N/A  |  |
|                                         | Obstruction Type      |      |      | Storm Grate/Utility Type    |      |  |
|                                         |                       | N/A  |      |                             | N/A  |  |
|                                         |                       |      | Yes  | Surface Condition? (G/P)    | Good |  |
| <b>17</b>                               |                       |      |      |                             |      |  |