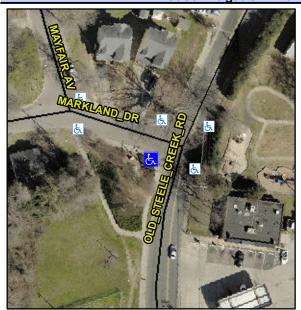

## **Access Compliance Report Public Rights-of-Way** (Curb Ramps)

Intersection ID: 14082 Main Street: OLD\_STEELE\_CREEK\_RD Cross Street: MARKLAND\_DR Location: SW **Overall Compliance: No** ADA ID: 0326F236BCC1 Ramp Type: PerpDiag Initial Pass/Fail: Fail **Severity Score:** 8.75