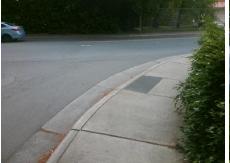

## **Access Compliance Report Public Rights-of-Way** (Curb Ramps)

Intersection ID: 14082 Main Street: OLD\_STEELE\_CREEK\_RD Cross Street: MARKLAND\_DR Location: SW **Overall Compliance: No** ADA ID: 0326F236BCC1 Ramp Type: PerpDiag Initial Pass/Fail: Fail **Severity Score:** 8.75

**Codes/Mitigation Info/Possible Solution** 

Street 1 Name Stop Condition-Street 2 Street 2 Name Stop Condition-Street 1 **OLD STEELE CREEK RD** None MARKLAND DR StopSign

| Possible Solutions:                                                      |
|--------------------------------------------------------------------------|
| Remove & Replace Curb Ramp With Two New Directional Ramps or Equivalent. |
| Surveyor Notes: N/A                                                      |
| PROW/ADA: Not Found, R304.5.1                                            |
|                                                                          |

Total Cost: 3200.00

| Field Measurements/Component Compliance |                       |      |      |                             |      |  |
|-----------------------------------------|-----------------------|------|------|-----------------------------|------|--|
| Compliance Description                  |                       | Data | Comp | liance Description          | Data |  |
| N/A                                     | Ramp Length (in)      | 60.0 | Yes  | Ramp Slope (%)              | 5.4  |  |
| No                                      | Ramp Width (in)       | 45.0 | Yes  | Ramp XSlope (%)             | 1.6  |  |
| N/A                                     | Flare Type LT         | N/A  | N/A  | Flare Type RT               | N/A  |  |
| N/A                                     | Flare Slope LT (%)    | N/A  | N/A  | Flare Slope RT (%)          | N/A  |  |
| N/A                                     | Flare Traversable LT? | N/A  | N/A  | Flare Traversable RT?       | N/A  |  |
| N/A                                     | Landing Length (in)   | N/A  | N/A  | DWS Provided?               | N/A  |  |
| N/A                                     | Landing Width (in)    | N/A  | N/A  | DWS Contrast?               | N/A  |  |
| N/A                                     | Landing Slope (%)     | N/A  | N/A  | DWS Length (in)             | N/A  |  |
| N/A                                     | Landing X Slope (%)   | N/A  | N/A  | DWS Full Width?             | N/A  |  |
| N/A                                     | Landing Curb? (Y/N)   | N/A  | N/A  | DWS Offset (in)             | N/A  |  |
| N/A                                     | Shared Landing?       | N/A  |      |                             |      |  |
| N/A                                     | Gutter Ponding?       | N/A  | N/A  | Gutter Slope (%)            | N/A  |  |
| N/A                                     | Gutter Lip Ht (in)    | N/A  | N/A  | Gutter X Slope (%)          | N/A  |  |
| N/A                                     | Painted X Walk1?      | No   | N/A  | Painted X Walk2?            | No   |  |
|                                         | X Walk 1 Direction    | То Е |      | X Walk 2 Direction          | To N |  |
| N/A                                     | X Walk 1 Width (in)   | N/A  | N/A  | X Walk 2 Width (in)         | N/A  |  |
|                                         | X Walk 1 Slope (%)    | 1.6  |      | X Walk 2 Slope (%)          | 0.4  |  |
|                                         | X Walk 1 X Slope (%)  | 1.5  |      | X Walk 2 X Slope (%)        | 0.7  |  |
| N/A                                     | Ramp inside XWalk1?   | N/A  | N/A  | Ramp inside XWalk2?         | N/A  |  |
|                                         | Road Slope (%)        | 3.1  | N/A  | Clear Space?                | N/A  |  |
|                                         | Road X Slope (%)      | 3.5  | N/A  | Clear Space to XWalk (in)   | N/A  |  |
| N/A                                     | Any Obstructions?     | N/A  | N/A  | Storm Grate/Utility Hazard? | N/A  |  |
|                                         | Obstruction Type      |      |      | Storm Grate/Utility Type    |      |  |
|                                         |                       | N/A  |      |                             | N/A  |  |
|                                         |                       |      | Yes  | Surface Condition? (G/P)    | Good |  |
| <b>17</b>                               |                       |      |      |                             |      |  |