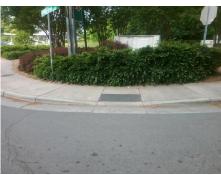

## **Access Compliance Report Public Rights-of-Way** (Curb Ramps)

Intersection ID: 14082 Main Street: OLD\_STEELE\_CREEK\_RD Cross Street: MARKLAND\_DR Location: SW **Overall Compliance: No** ADA ID: 0326F236BCC1 Ramp Type: PerpDiag Initial Pass/Fail: Fail **Severity Score:** 8.75

**Codes/Mitigation Info/Possible Solution** 

Street 1 Name Stop Condition-Street 2 Street 2 Name Stop Condition-Street 1 **OLD STEELE CREEK RD** None MARKLAND DR StopSign

| Possible Solutions:                                                      |
|--------------------------------------------------------------------------|
| Remove & Replace Curb Ramp With Two New Directional Ramps or Equivalent. |
| Surveyor Notes: N/A                                                      |
| PROW/ADA: Not Found, R304.5.1                                            |
|                                                                          |

Total Cost: 3200.00

| Field Measurements/Component Compliance |                       |      |      |                             |      |  |
|-----------------------------------------|-----------------------|------|------|-----------------------------|------|--|
| Compliance Description                  |                       | Data | Comp | liance Description          | Data |  |
| N/A                                     | Ramp Length (in)      | 60.0 | Yes  | Ramp Slope (%)              | 5.4  |  |
| No                                      | Ramp Width (in)       | 45.0 | Yes  | Ramp XSlope (%)             | 1.6  |  |
| N/A                                     | Flare Type LT         | N/A  | N/A  | Flare Type RT               | N/A  |  |
| N/A                                     | Flare Slope LT (%)    | N/A  | N/A  | Flare Slope RT (%)          | N/A  |  |
| N/A                                     | Flare Traversable LT? | N/A  | N/A  | Flare Traversable RT?       | N/A  |  |
| N/A                                     | Landing Length (in)   | N/A  | N/A  | DWS Provided?               | N/A  |  |
| N/A                                     | Landing Width (in)    | N/A  | N/A  | DWS Contrast?               | N/A  |  |
| N/A                                     | Landing Slope (%)     | N/A  | N/A  | DWS Length (in)             | N/A  |  |
| N/A                                     | Landing X Slope (%)   | N/A  | N/A  | DWS Full Width?             | N/A  |  |
| N/A                                     | Landing Curb? (Y/N)   | N/A  | N/A  | DWS Offset (in)             | N/A  |  |
| N/A                                     | Shared Landing?       | N/A  |      |                             |      |  |
| N/A                                     | Gutter Ponding?       | N/A  | N/A  | Gutter Slope (%)            | N/A  |  |
| N/A                                     | Gutter Lip Ht (in)    | N/A  | N/A  | Gutter X Slope (%)          | N/A  |  |
| N/A                                     | Painted X Walk1?      | No   | N/A  | Painted X Walk2?            | No   |  |
|                                         | X Walk 1 Direction    | То Е |      | X Walk 2 Direction          | To N |  |
| N/A                                     | X Walk 1 Width (in)   | N/A  | N/A  | X Walk 2 Width (in)         | N/A  |  |
|                                         | X Walk 1 Slope (%)    | 1.6  |      | X Walk 2 Slope (%)          | 0.4  |  |
|                                         | X Walk 1 X Slope (%)  | 1.5  |      | X Walk 2 X Slope (%)        | 0.7  |  |
| N/A                                     | Ramp inside XWalk1?   | N/A  | N/A  | Ramp inside XWalk2?         | N/A  |  |
|                                         | Road Slope (%)        | 3.1  | N/A  | Clear Space?                | N/A  |  |
|                                         | Road X Slope (%)      | 3.5  | N/A  | Clear Space to XWalk (in)   | N/A  |  |
| N/A                                     | Any Obstructions?     | N/A  | N/A  | Storm Grate/Utility Hazard? | N/A  |  |
|                                         | Obstruction Type      |      |      | Storm Grate/Utility Type    |      |  |
|                                         |                       | N/A  |      |                             | N/A  |  |
|                                         |                       |      | Yes  | Surface Condition? (G/P)    | Good |  |
| <b>17</b>                               |                       |      |      |                             |      |  |