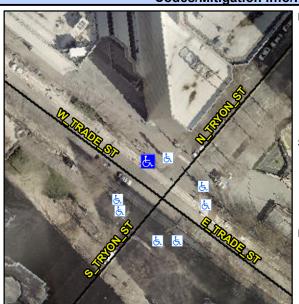

## Access Compliance Report Public Rights-of-Way (Curb Ramps)

Intersection ID: 12285 Main Street: E\_TRADE\_ST Cross Street: N\_TRYON\_ST Location: N

ADA ID: 032A2275471E Ramp Type: Perp Initial Pass/Fail: Pass Overall Compliance: No Severity Score: 2.75

## Field Measurements/Component Compliance

Street 1 Name W TRADE ST
Stop Condition-Street 2 Signal
Street 2 Name N/A
Stop Condition-Street 1 N/A

Total Cost: \$ 1850.00

| Field Measurements/Component Compliance |                       |        |                        |                             |      |
|-----------------------------------------|-----------------------|--------|------------------------|-----------------------------|------|
| Compliance Description                  |                       | Data   | Compliance Description |                             | Data |
| N/A                                     | Ramp Length (in)      | 24.0   | Yes                    | Ramp Slope (%)              | 7.2  |
| Yes                                     | Ramp Width (in)       | 48.0   | No                     | Ramp XSlope (%)             | 3.2  |
| N/A                                     | Flare Type LT         | Sloped | N/A                    | Flare Type RT               | N/A  |
| N/A                                     | Flare Slope LT (%)    | 5.5    | No                     | Flare Slope RT (%)          | 11.2 |
| N/A                                     | Flare Traversable LT? | Yes    | N/A                    | Flare Traversable RT?       | Yes  |
| Yes                                     | Landing Length (in)   | 60.0   | Yes                    | DWS Provided?               | Yes  |
| Yes                                     | Landing Width (in)    | 60.0   | Yes                    | DWS Contrast?               | Yes  |
| Yes                                     | Landing Slope (%)     | 1.6    | Yes                    | DWS Length (in)             | 24.0 |
| Yes                                     | Landing X Slope (%)   | 0.5    | Yes                    | DWS Full Width?             | Yes  |
| N/A                                     | Landing Curb? (Y/N)   | No     | Yes                    | DWS Offset (in)             | 0.0  |
| N/A                                     | Shared Landing?       | No     |                        |                             |      |
| Yes                                     | Gutter Ponding?       | No     | Yes                    | Gutter Slope (%)            | 0.4  |
| Yes                                     | Gutter Lip Ht (in)    | 0.0    | Yes                    | Gutter X Slope (%)          | 0.9  |
| N/A                                     | Painted X Walk1?      | Yes    | N/A                    | Painted X Walk2?            | N/A  |
|                                         | X Walk 1 Direction    | To SW  |                        | X Walk 2 Direction          | N/A  |
| N/A                                     | X Walk 1 Width (in)   | 114.0  | N/A                    | X Walk 2 Width (in)         | N/A  |
|                                         | X Walk 1 Slope (%)    | 0.4    |                        | X Walk 2 Slope (%)          | N/A  |
|                                         | X Walk 1 X Slope (%)  | 0.9    |                        | X Walk 2 X Slope (%)        | N/A  |
| Yes                                     | Ramp inside XWalk1?   | Yes    | N/A                    | Ramp inside XWalk2?         | N/A  |
|                                         | Road Slope (%)        | N/A    | N/A                    | Clear Space?                | Yes  |
|                                         | Road X Slope (%)      | N/A    | N/A                    | Clear Space to XWalk (in)   | N/A  |
| Yes                                     | Any Obstructions?     | No     | Yes                    | Storm Grate/Utility Hazard? | No   |
|                                         | Obstruction Type      |        |                        | Storm Grate/Utility Type    |      |
|                                         |                       | N/A    |                        |                             | N/A  |
|                                         |                       |        | Yes                    | Surface Condition? (G/P)    | Good |
|                                         |                       |        |                        |                             |      |