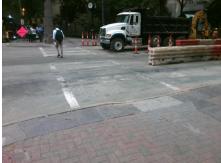

## Field Measurements/Component Compliance

Street 1 Name W TRADE ST
Stop Condition-Street 2 Signal
Street 2 Name N/A
Stop Condition-Street 1 N/A

Total Cost: \$ 1850.00

| Field Measurements/Component Compliance |                       |        |                        |                             |      |
|-----------------------------------------|-----------------------|--------|------------------------|-----------------------------|------|
| Compliance Description                  |                       | Data   | Compliance Description |                             | Data |
| N/A                                     | Ramp Length (in)      | 24.0   | Yes                    | Ramp Slope (%)              | 7.2  |
| Yes                                     | Ramp Width (in)       | 48.0   | No                     | Ramp XSlope (%)             | 3.2  |
| N/A                                     | Flare Type LT         | Sloped | N/A                    | Flare Type RT               | N/A  |
| N/A                                     | Flare Slope LT (%)    | 5.5    | No                     | Flare Slope RT (%)          | 11.2 |
| N/A                                     | Flare Traversable LT? | Yes    | N/A                    | Flare Traversable RT?       | Yes  |
| Yes                                     | Landing Length (in)   | 60.0   | Yes                    | DWS Provided?               | Yes  |
| Yes                                     | Landing Width (in)    | 60.0   | Yes                    | DWS Contrast?               | Yes  |
| Yes                                     | Landing Slope (%)     | 1.6    | Yes                    | DWS Length (in)             | 24.0 |
| Yes                                     | Landing X Slope (%)   | 0.5    | Yes                    | DWS Full Width?             | Yes  |
| N/A                                     | Landing Curb? (Y/N)   | No     | Yes                    | DWS Offset (in)             | 0.0  |
| N/A                                     | Shared Landing?       | No     |                        |                             |      |
| Yes                                     | Gutter Ponding?       | No     | Yes                    | Gutter Slope (%)            | 0.4  |
| Yes                                     | Gutter Lip Ht (in)    | 0.0    | Yes                    | Gutter X Slope (%)          | 0.9  |
| N/A                                     | Painted X Walk1?      | Yes    | N/A                    | Painted X Walk2?            | N/A  |
|                                         | X Walk 1 Direction    | To SW  |                        | X Walk 2 Direction          | N/A  |
| N/A                                     | X Walk 1 Width (in)   | 114.0  | N/A                    | X Walk 2 Width (in)         | N/A  |
|                                         | X Walk 1 Slope (%)    | 0.4    |                        | X Walk 2 Slope (%)          | N/A  |
|                                         | X Walk 1 X Slope (%)  | 0.9    |                        | X Walk 2 X Slope (%)        | N/A  |
| Yes                                     | Ramp inside XWalk1?   | Yes    | N/A                    | Ramp inside XWalk2?         | N/A  |
|                                         | Road Slope (%)        | N/A    | N/A                    | Clear Space?                | Yes  |
|                                         | Road X Slope (%)      | N/A    | N/A                    | Clear Space to XWalk (in)   | N/A  |
| Yes                                     | Any Obstructions?     | No     | Yes                    | Storm Grate/Utility Hazard? | No   |
|                                         | Obstruction Type      |        |                        | Storm Grate/Utility Type    |      |
|                                         |                       | N/A    |                        |                             | N/A  |
|                                         |                       |        | Yes                    | Surface Condition? (G/P)    | Good |
|                                         |                       |        |                        |                             |      |