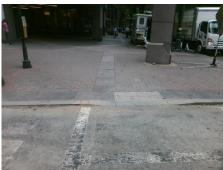

## Field Measurements/Component Compliance

Street 1 Name W TRADE ST
Stop Condition-Street 2 Signal
Street 2 Name N/A
Stop Condition-Street 1 N/A

Total Cost: \$ 1850.00

| Field Measurements/Component Compliance |                       |        |                        |                             |      |
|-----------------------------------------|-----------------------|--------|------------------------|-----------------------------|------|
| Compliance Description                  |                       | Data   | Compliance Description |                             | Data |
| N/A                                     | Ramp Length (in)      | 24.0   | Yes                    | Ramp Slope (%)              | 7.2  |
| Yes                                     | Ramp Width (in)       | 48.0   | No                     | Ramp XSlope (%)             | 3.2  |
| N/A                                     | Flare Type LT         | Sloped | N/A                    | Flare Type RT               | N/A  |
| N/A                                     | Flare Slope LT (%)    | 5.5    | No                     | Flare Slope RT (%)          | 11.2 |
| N/A                                     | Flare Traversable LT? | Yes    | N/A                    | Flare Traversable RT?       | Yes  |
| Yes                                     | Landing Length (in)   | 60.0   | Yes                    | DWS Provided?               | Yes  |
| Yes                                     | Landing Width (in)    | 60.0   | Yes                    | DWS Contrast?               | Yes  |
| Yes                                     | Landing Slope (%)     | 1.6    | Yes                    | DWS Length (in)             | 24.0 |
| Yes                                     | Landing X Slope (%)   | 0.5    | Yes                    | DWS Full Width?             | Yes  |
| N/A                                     | Landing Curb? (Y/N)   | No     | Yes                    | DWS Offset (in)             | 0.0  |
| N/A                                     | Shared Landing?       | No     |                        |                             |      |
| Yes                                     | Gutter Ponding?       | No     | Yes                    | Gutter Slope (%)            | 0.4  |
| Yes                                     | Gutter Lip Ht (in)    | 0.0    | Yes                    | Gutter X Slope (%)          | 0.9  |
| N/A                                     | Painted X Walk1?      | Yes    | N/A                    | Painted X Walk2?            | N/A  |
|                                         | X Walk 1 Direction    | To SW  |                        | X Walk 2 Direction          | N/A  |
| N/A                                     | X Walk 1 Width (in)   | 114.0  | N/A                    | X Walk 2 Width (in)         | N/A  |
|                                         | X Walk 1 Slope (%)    | 0.4    |                        | X Walk 2 Slope (%)          | N/A  |
|                                         | X Walk 1 X Slope (%)  | 0.9    |                        | X Walk 2 X Slope (%)        | N/A  |
| Yes                                     | Ramp inside XWalk1?   | Yes    | N/A                    | Ramp inside XWalk2?         | N/A  |
|                                         | Road Slope (%)        | N/A    | N/A                    | Clear Space?                | Yes  |
|                                         | Road X Slope (%)      | N/A    | N/A                    | Clear Space to XWalk (in)   | N/A  |
| Yes                                     | Any Obstructions?     | No     | Yes                    | Storm Grate/Utility Hazard? | No   |
|                                         | Obstruction Type      |        |                        | Storm Grate/Utility Type    |      |
|                                         |                       | N/A    |                        |                             | N/A  |
|                                         |                       |        | Yes                    | Surface Condition? (G/P)    | Good |
|                                         |                       |        |                        |                             |      |