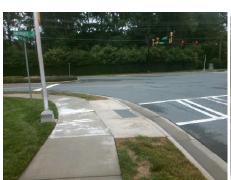

## Access Compliance Report Public Rights-of-Way (Curb Ramps)

 Intersection ID: 43406
 Main Street: ARCHDALE\_DR
 Cross Street: PARK ROYAL\_AV
 Location:
 SW

 ADA ID: 032C120C48BD
 Ramp Type: Perp
 Initial Pass/Fail: Fail
 Overall Compliance: No
 Severity Score: 22.5

## Field Measurements/Component Compliance

Street 1 Name PARK ROYAL AV
Stop Condition-Street 2 Signal
Street 2 Name N/A
Stop Condition-Street 1 N/A

| Possible Solutions:                        |
|--------------------------------------------|
| Remove & Replace Entire Ramp.              |
|                                            |
|                                            |
|                                            |
|                                            |
|                                            |
| Surveyor Notes:                            |
| N/A                                        |
|                                            |
|                                            |
| DDOW/ADA                                   |
| PROW/ADA:                                  |
| Not Found, R304.5.1, R304.2.2,<br>R304.5.3 |
| K304.5.3                                   |
|                                            |
| 1                                          |
|                                            |
|                                            |
|                                            |
|                                            |