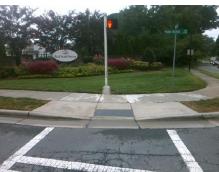

## Access Compliance Report Public Rights-of-Way (Curb Ramps)

 Intersection ID: 43406
 Main Street: ARCHDALE\_DR
 Cross Street: PARK ROYAL\_AV
 Location:
 SW

 ADA ID: 032C120C48BD
 Ramp Type: Perp
 Initial Pass/Fail: Fail
 Overall Compliance: No
 Severity Score: 22.5

## Field Measurements/Component Compliance

Street 1 Name PARK ROYAL AV
Stop Condition-Street 2 Signal
Street 2 Name N/A
Stop Condition-Street 1 N/A

| Possible Solutions:                        |
|--------------------------------------------|
| Remove & Replace Entire Ramp.              |
|                                            |
|                                            |
|                                            |
|                                            |
|                                            |
| Surveyor Notes:                            |
| N/A                                        |
|                                            |
|                                            |
| DDOW/ADA                                   |
| PROW/ADA:                                  |
| Not Found, R304.5.1, R304.2.2,<br>R304.5.3 |
| K304.5.3                                   |
|                                            |
| 1                                          |
|                                            |
|                                            |
|                                            |
|                                            |