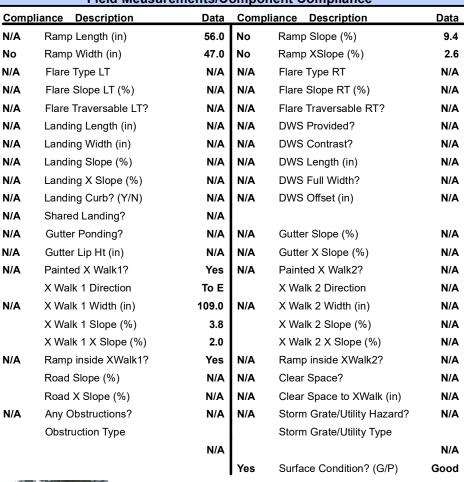

## Field Measurements/Component Compliance

Street 1 Name PARK ROYAL AV
Stop Condition-Street 2 Signal
Street 2 Name N/A
Stop Condition-Street 1 N/A

| Possible Solutions:                        |
|--------------------------------------------|
| Remove & Replace Entire Ramp.              |
|                                            |
|                                            |
|                                            |
|                                            |
|                                            |
| Surveyor Notes:                            |
| N/A                                        |
|                                            |
|                                            |
| DDOW/ADA                                   |
| PROW/ADA:                                  |
| Not Found, R304.5.1, R304.2.2,<br>R304.5.3 |
| K304.5.3                                   |
|                                            |
| 1                                          |
|                                            |
|                                            |
|                                            |
|                                            |