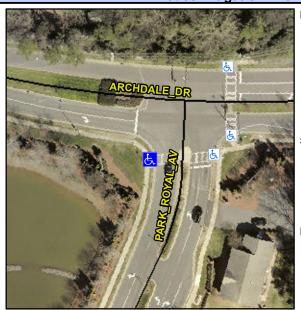

## Access Compliance Report Public Rights-of-Way (Curb Ramps)

 Intersection ID: 43406
 Main Street: ARCHDALE\_DR
 Cross Street: PARK ROYAL\_AV
 Location:
 SW

 ADA ID: 032C120C48BD
 Ramp Type: Perp
 Initial Pass/Fail: Fail
 Overall Compliance: No
 Severity Score: 22.5

## Field Measurements/Component Compliance

Street 1 Name PARK ROYAL AV
Stop Condition-Street 2 Signal
Street 2 Name N/A
Stop Condition-Street 1 N/A

| Possible Solutions:                        |
|--------------------------------------------|
| Remove & Replace Entire Ramp.              |
|                                            |
|                                            |
|                                            |
|                                            |
|                                            |
| Surveyor Notes:                            |
| N/A                                        |
|                                            |
|                                            |
| DDOW/ADA                                   |
| PROW/ADA:                                  |
| Not Found, R304.5.1, R304.2.2,<br>R304.5.3 |
| K304.5.3                                   |
|                                            |
| 1                                          |
|                                            |
|                                            |
|                                            |
|                                            |